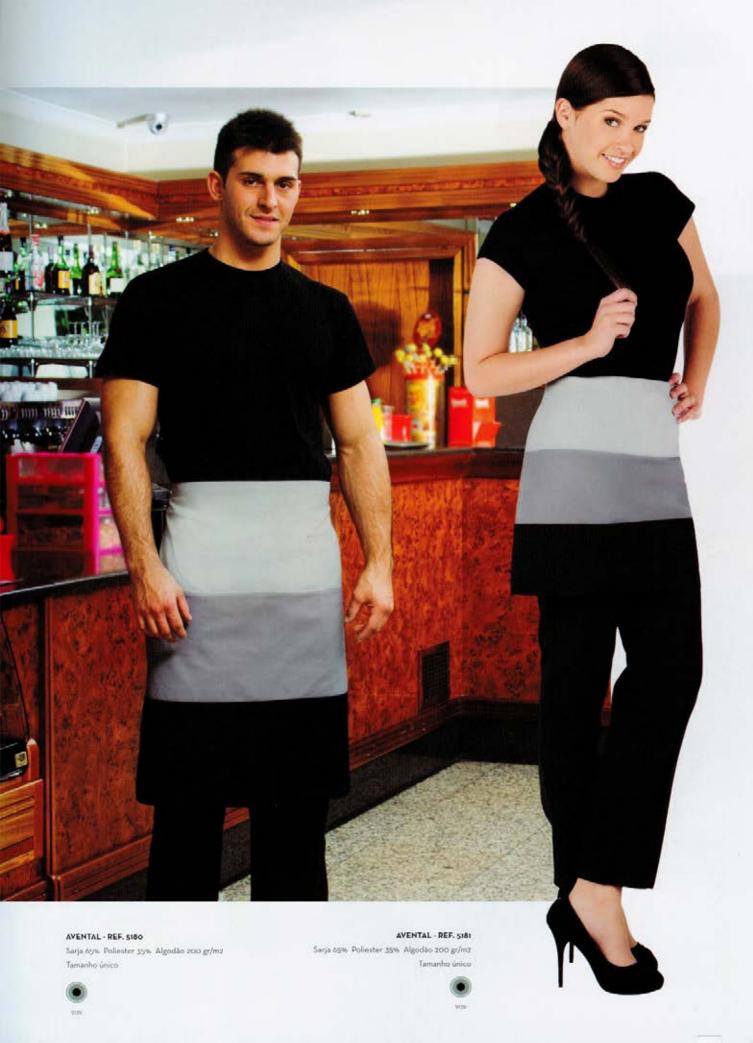

# RESTAURAÇÃO

" A pessoa que servirá à mesa, deve estar com aparência impecável."

A FVC alarga a sua colecção de uniformes para dar mais requinte ao seu espaço.

Pensando sempre na adaptabilidade do dia a dia criamos peças inovadoras e práticas, tendo sempre em conta a utilização de materiais adequados.









#### AVENTAL - REF. 5205

Sarya 65% Poliester 35% Algodão 200 gr/m2 Tamanho único



#### AVENTAL - REF. 5206

Sarja 65% Poliester 35% Algodão 200 gr/m2 Tamanho único

























AVENTAL - REF. 2622

Sarja 65% Poliester 35% Algodão 200gr/m2 Tamanho único

















#### BIVAQUE - REF. 2576

Sarja 65% Poliester 35% Algodão 200gr/m2 Tamanho único

#### AVENTAL - REF. 2577

Sarja 65% Poliester 35% Algodão 200gr/m2

























Tamanho único





















## BLUSA - REF. 3050 (disponível em manga curta e manga comprida) Cambraia 65% Poliester 35% Algodão 110 gr/m2 0000

### AVENTAL - REF. 2583

Sarja 65% Poliester 35% Algodão 200gr/m² Tamanho único































BONÉ - REF. 5242 Sarja 65% Poliester 35% Algodão 200 gr/m2 Tamanho único





CALÇA - REF. 5252 Sarja 65%. Poliester 35%. Algodão 200 gr/m2





















### CALÇA - REF. 4771

Sarja 65% Poliester 35% Algodiio 200 gr/m2 34 a 46



0000













## RUNNERS DE MESA

Minimate 100% Poliester 140 x 50 cm 120 x 40 cm



9999

### TOALHA DE MESA - REDONDA

Minimate 100% Poliester Ø 150 cm Ø 150 cm



0000





# **HOTELARIA**

"A hotelaria è um serviço de bem receber, da assim aos seus clientes um bom ambiente, segurança e alimentação."

A primeira i