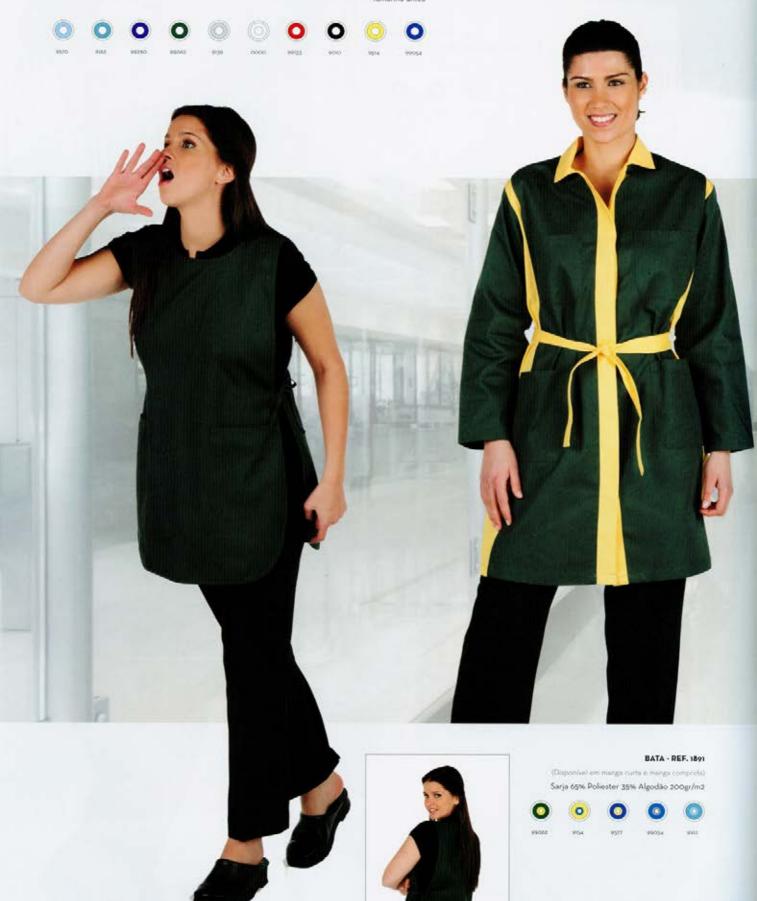

## BATA - REF. 1891

(disponível em manga curta e manga comprida) Sarja 65% Poliester 35% Algodão 200gr/m2 XS a XXL