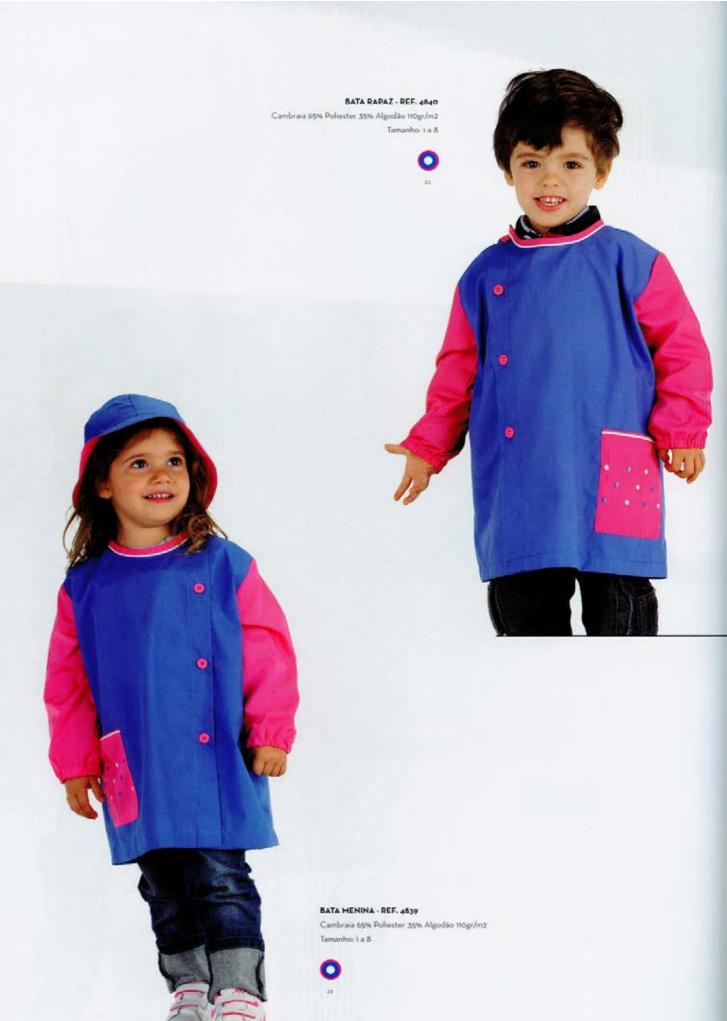

REST

FARTÁRIOS INDUS

BATA - REF. 4637 Xadrez 65% Poliester 35% Algodão 130gr/m2 Tamanho: XS a XXL BATA MENINA - REF. 4848 Xadrez 65% Poliester 35% Algodão 130gr/m2 Tamanho: 1 a 8 Liso 65% Poliester 35% Algodão 200gr/m2 Tamanho: 52 a 58