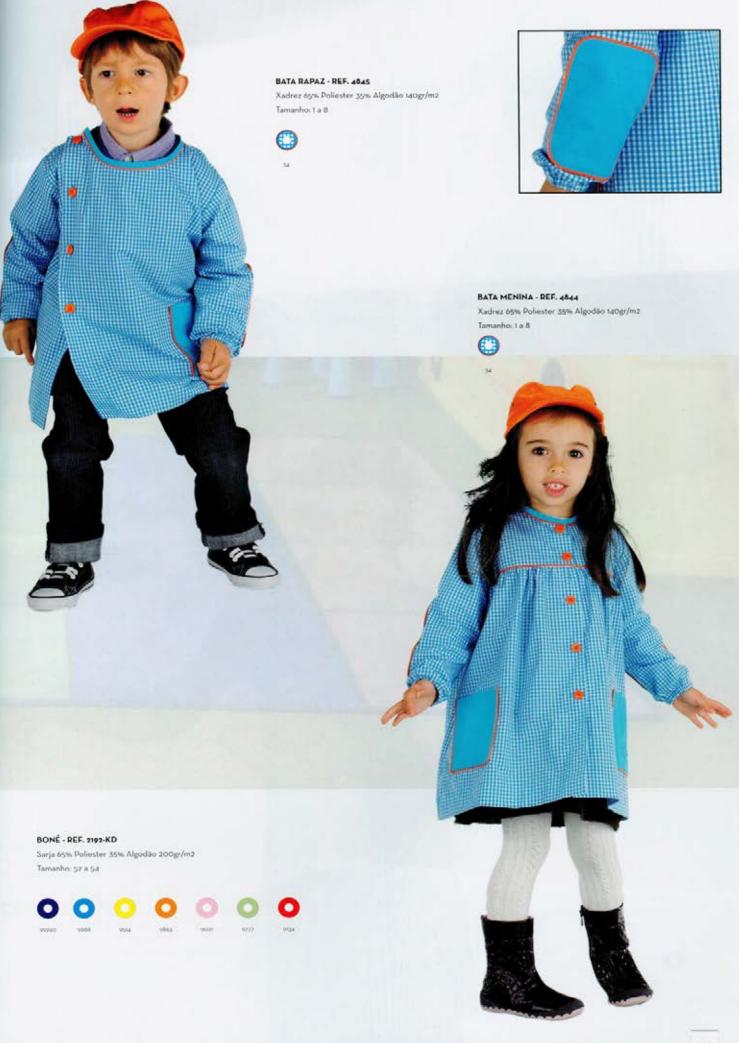

REST

FARTÁRIOS INDUS

BATA - REF. 4637 Xadrez 65% Poliester 35% Algodão 130gr/m2 Tamanho: XS a XXL BATA MENINA - REF. 4848 Xadrez 65% Poliester 35% Algodão 130gr/m2 Tamanho: 1 a 8 Liso 65% Poliester 35% Algodão 200gr/m2 Tamanho: 52 a 58

### BATA MENINA - REF. 4848-23

Cambraia 65% Poliester 35% Algodão 110gr/m2 Tamanho: 1 a 8

### BATA UNISEXO - REF. 4855

Xadrez 65% Poliester 35% Algodão 140gr/m2 Tamanho: 1 a 8

Canvas 65% Poliester 35% Algodão 140gr/m2