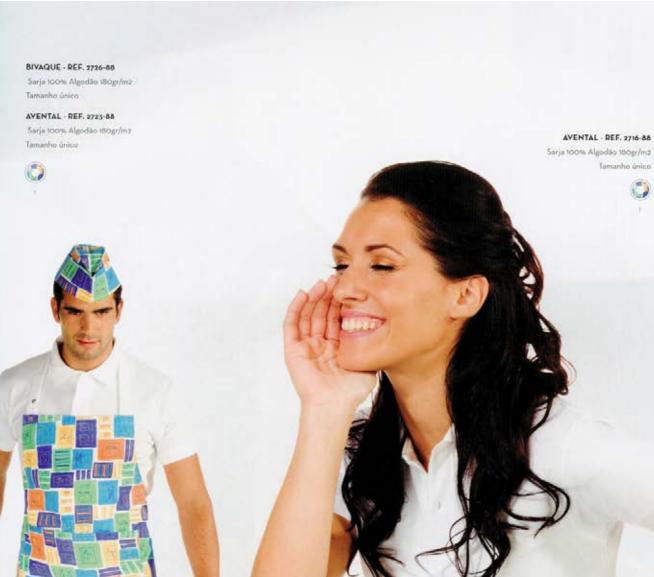

#### BIVAQUE - REF. 2576

Sarja 65% Poliester 35% Algodão 200gr/m2 Tamanho único

#### AVENTAL - REF. 2577

Sarja 65% Poliester 35% Algodão 200gr/m2

Tamanho único