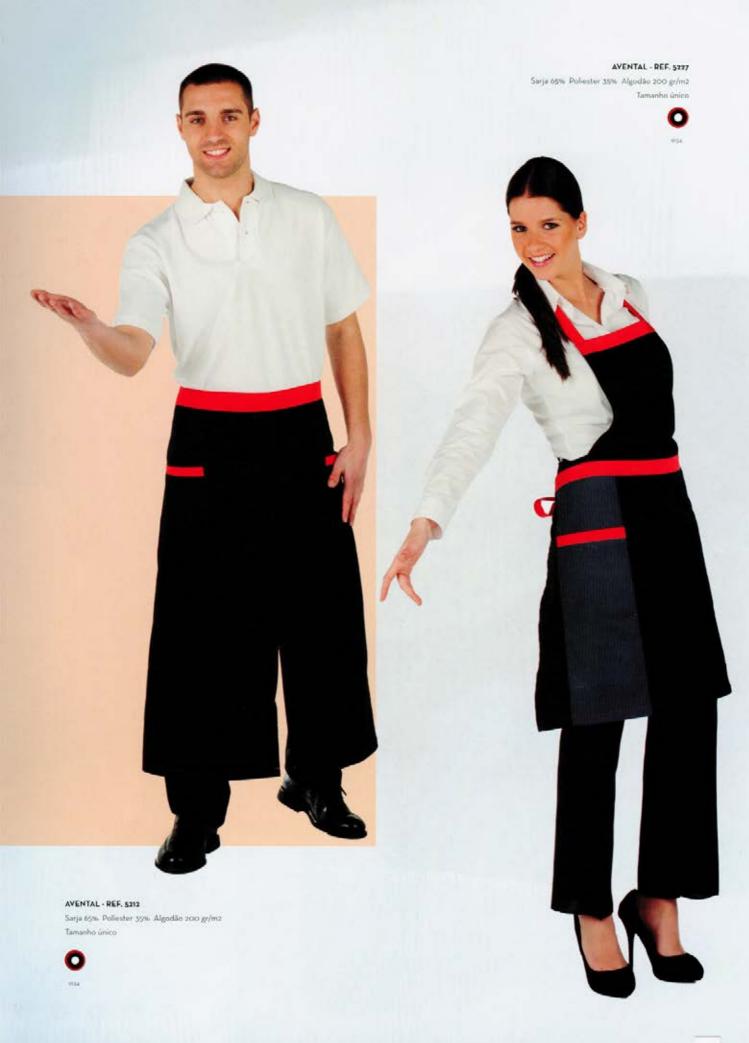

#### AVENTAL - REF. 5205

Sarya 65% Poliester 35% Algodão 200 gr/m2 Tamanho único

#### AVENTAL - REF. 5206

Sarja 65% Poliester 35% Algodão 200 gr/m2 Tamanho único

AVENTAL - REF. 2622

Sarja 65% Poliester 35% Algodão 200gr/m2 Tamanho único