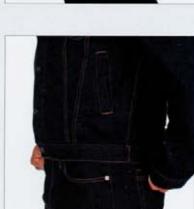

#### AVENTAL - REF. 2602

Sarja 65% Poliester 35% Algodão 200gr/m2 Tamanho único

CALÇA - REF. 5258 GANGA 100% ALGODÃO 390GR/M2 36 A 60

XS a XXL