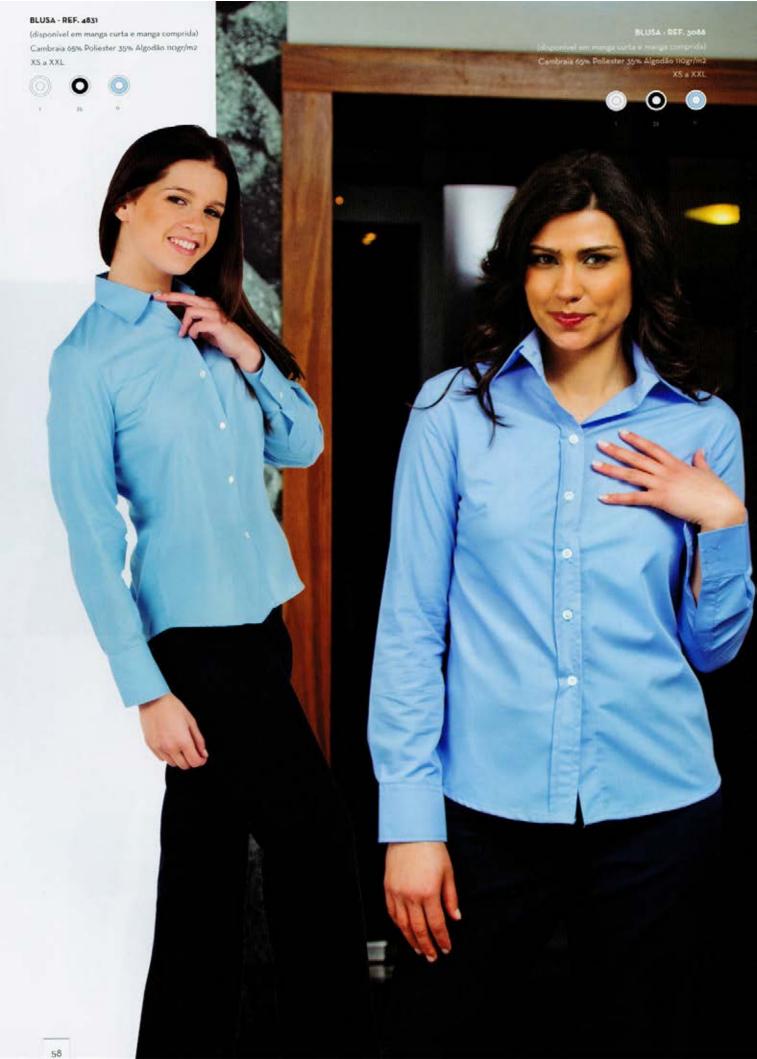

# BLUSA - REF. 3050

(disponível em manga curta e manga comprida) Cambraia 65% Poliester 35% Algodão 110gr/m2

(disponível em manga curta e manga comprida) Cambraia 65% Poliester 35% Algodão 110gr/m2

### BLUSA - REF. 4831

(disponível em manga curta e manga comprida) Cambraia 65% Poliester 35% Algodão 110gr/m2 XS a XXL