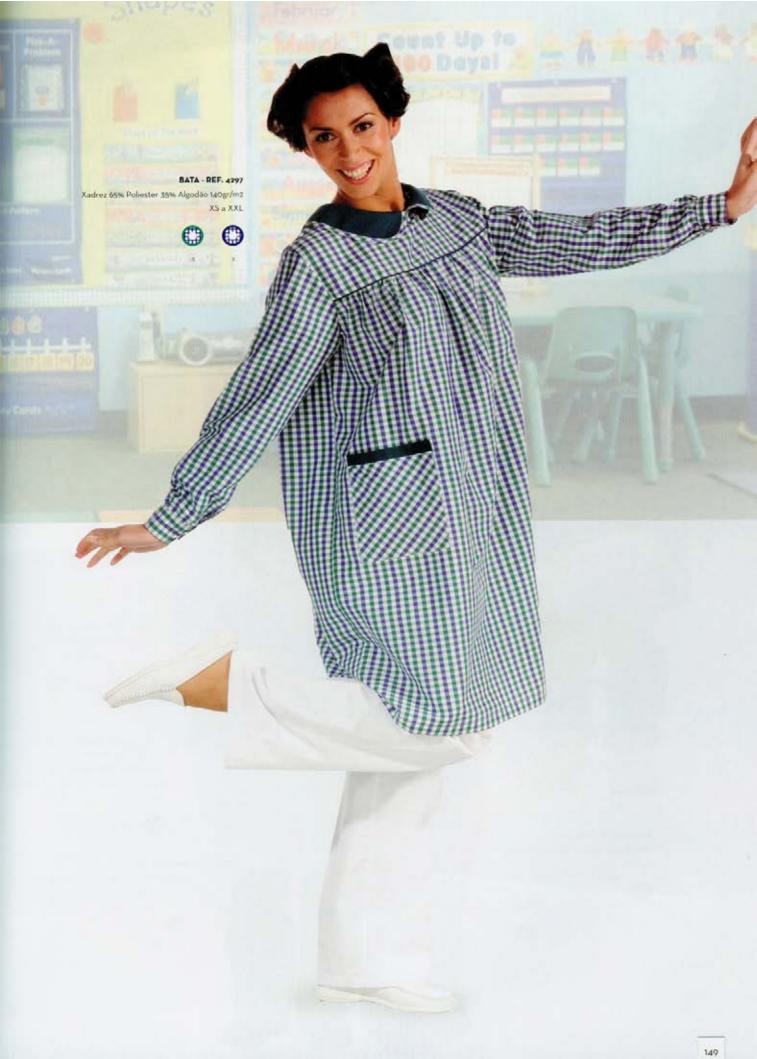

## INFANTÁRIOS

A pensar na agitação de uma chança a FVC criou batas e acessórios confortáveis e práticos para alegrar o dia a dia de um infantário e escola. Com motivos divertidos e atractivos fozem do uso da bata um momento de diversão

REST

FARTÁRIOS INDUS

BATA - REF. 4637 Xadrez 65% Poliester 35% Algodão 130gr/m2 Tamanho: XS a XXL BATA MENINA - REF. 4848 Xadrez 65% Poliester 35% Algodão 130gr/m2 Tamanho: 1 a 8 Liso 65% Poliester 35% Algodão 200gr/m2 Tamanho: 52 a 58