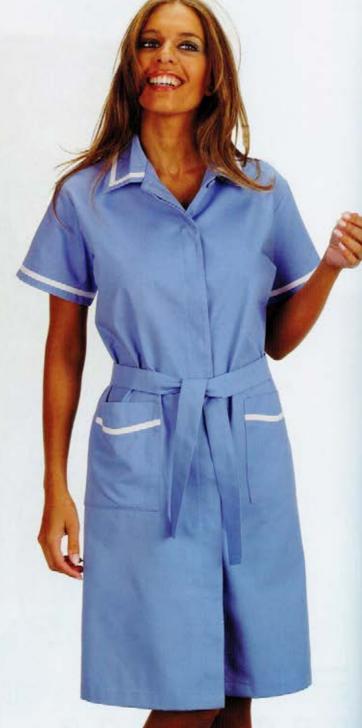

#### TÚNICA - REF. 2317

(disponível em manga curta e manga comprida) Sarja 65% Poliester 55% Algodão 200gr/m2 XS a XXL

BATA - REF. 1553

XS a XXL

(disponível em manga curta e manga comprida) Sarja 65% Poliester 35% Algodão 200gr/m2