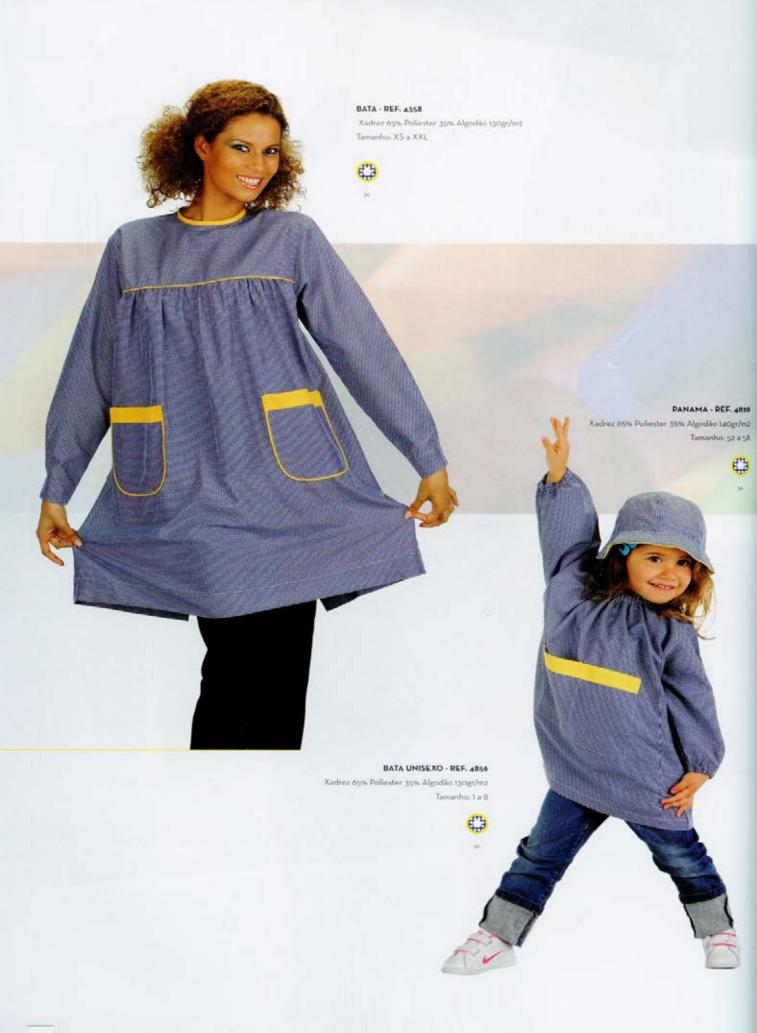

#### PANAMA - REF. 4828

Cambraia 65% Poliester 35% Algodão 110gr/m2 Tamanho: 52 a 58

23/8

PANAMA - REF. 4828

Xadrez 65% Poliester 35% Algodão 140gr/m2 Tamanho: 52 a 58

### BATA UNISEXO - REF. 4855

Xadrez 65% Poliester 35% Algodão 140gr/m2 Tamanho: 1 a 8

Canvas 65% Poliester 35% Algodão 140gr/m2

## PANAMA - REF. 4830

Canvas 65% Poliester 35% Algodão 140gr/m2 Tamanho: 52 a 58

Xadrez 65% Poliester 35% Algodão 140gr/m2 Tamanho: 52 a 58