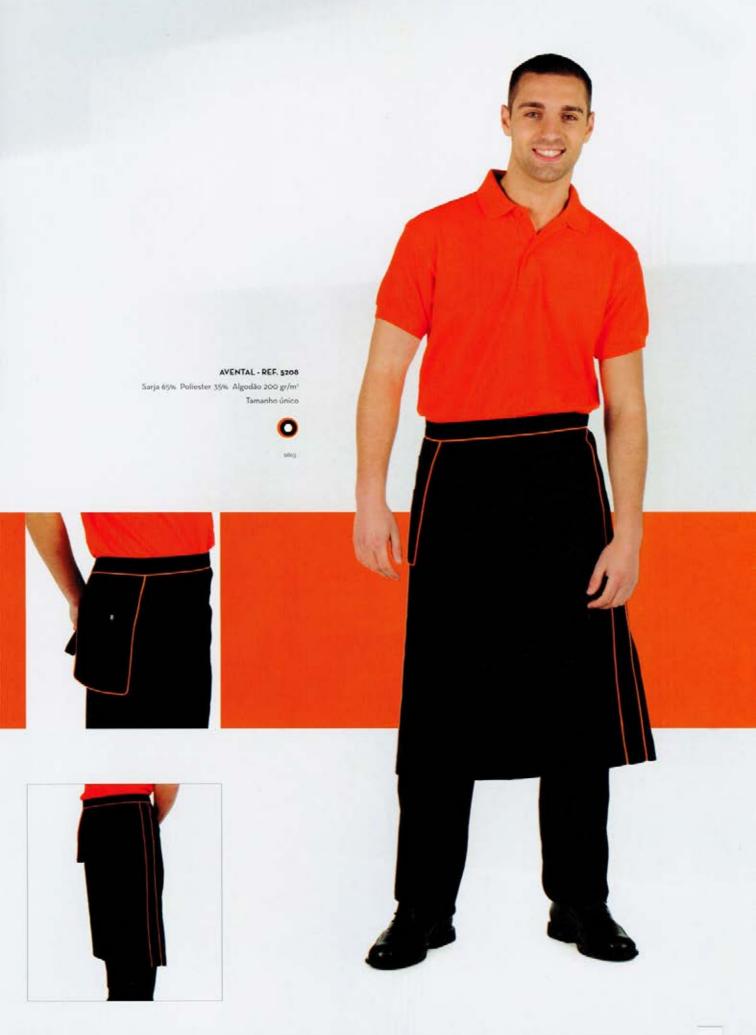

#### AVENTAL - REF. 5205

Sarya 65% Poliester 35% Algodão 200 gr/m2 Tamanho único