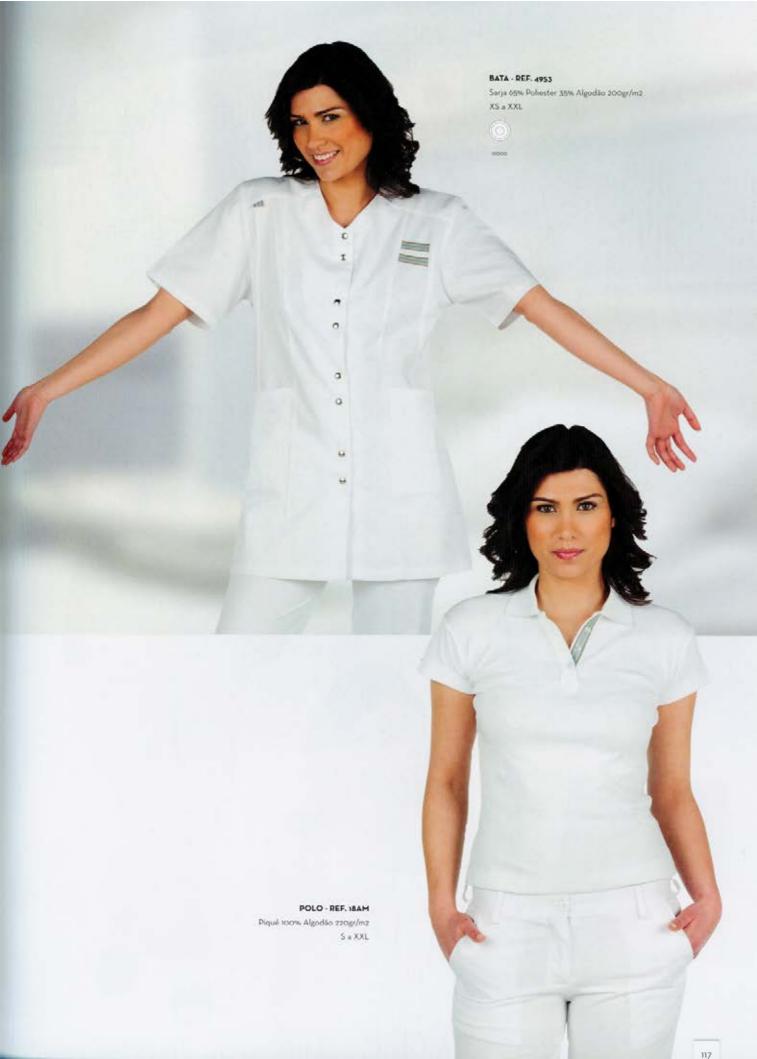

### POLO - REF. 18VH

Piqué 100% Algodão 220gr/m2 SaXXL

TUNICA - REF. 4933-VH Sarja 65% Poliester 35% Algodão 200gr/m2 XS a XXL

T-SHIRT - REF. 21VH Jersey 100% Algodão 150gr/m2 XSaXXL