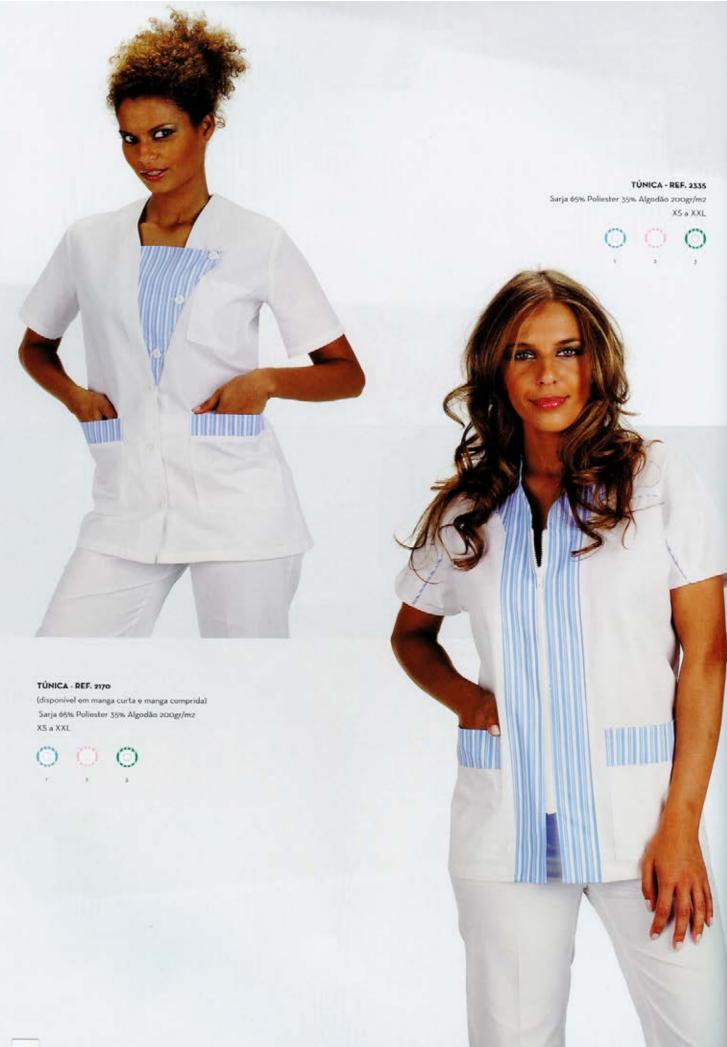

#### TÚNICA - REF. 2317

(disponível em manga curta e manga comprida) Sarja 65% Poliester 55% Algodão 200gr/m2 XS a XXL

BATA - REF. 1553

XS a XXL

(disponível em manga curta e manga comprida) Sarja 65% Poliester 35% Algodão 200gr/m2

#### BATA - REF. 2169

(disponivel em manga curta e manga comprida) Sarja 65% Poliester 35% Algodão 200 gr/m2 X5 a XXL

0000