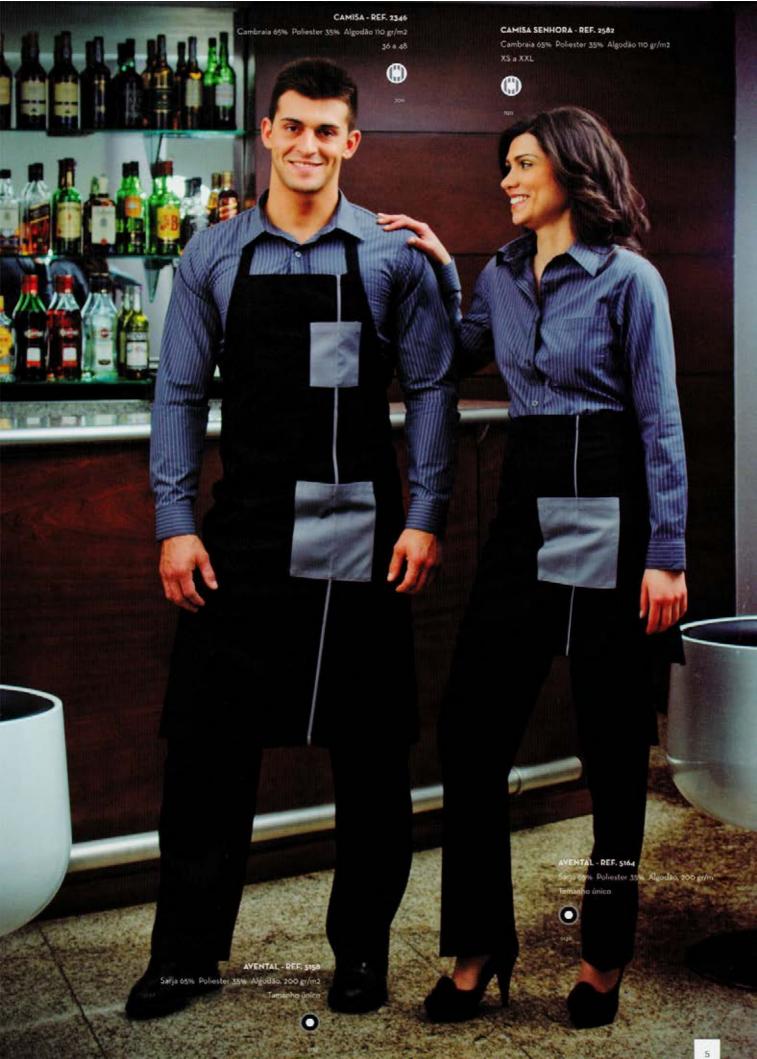

### CAMISA - REF. 4729

(disponível em manga curta e manga comprida) Cambraia 65% Poliester 35% Algodão nogr/m2

GRAVATA - REF. 3084-8713 Cetim 100% Poliester

Tamanho único

LENÇO - REF. 4814-8713 Cetim 100% Poliester Tamanho único