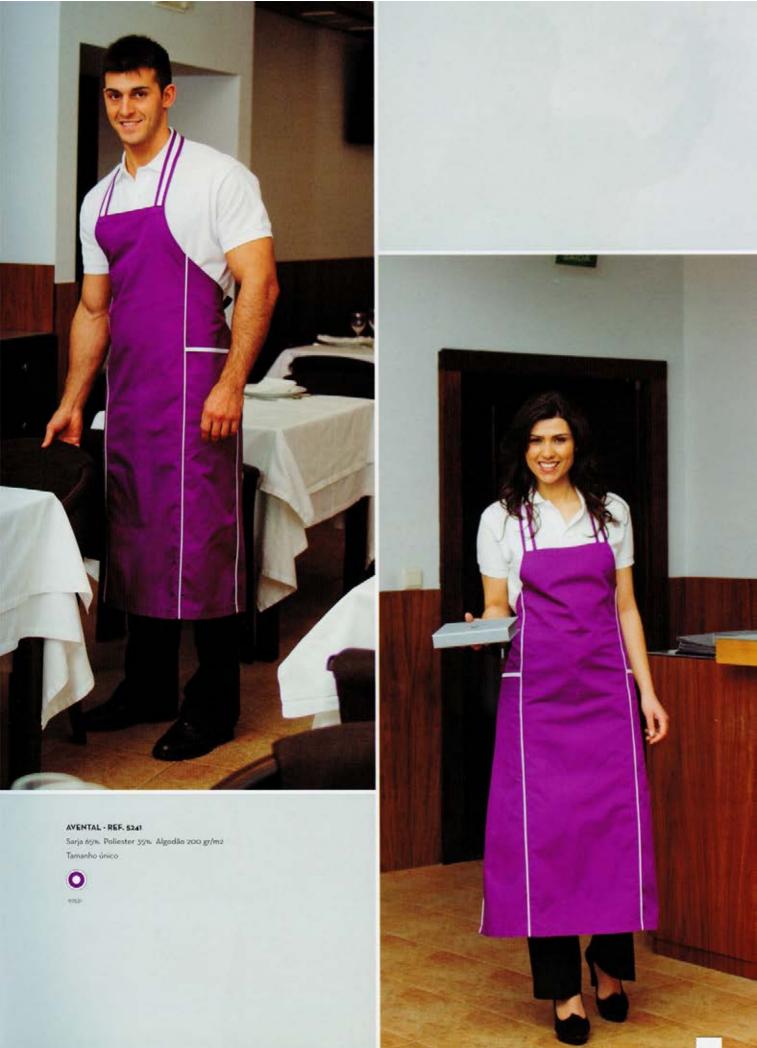

#### AVENTAL - REF. 5205

Sarya 65% Poliester 35% Algodão 200 gr/m2 Tamanho único