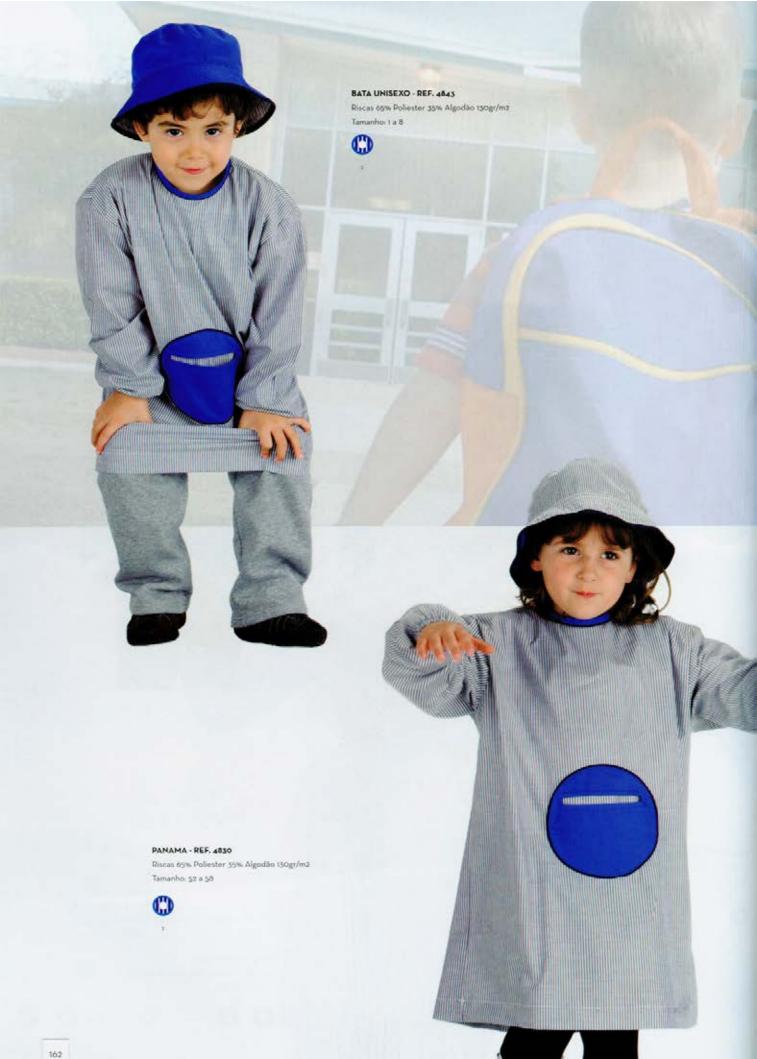

### BATA UNISEXO - REF. 4855

Xadrez 65% Poliester 35% Algodão 140gr/m2 Tamanho: 1 a 8

Canvas 65% Poliester 35% Algodão 140gr/m2

## PANAMA - REF. 4830

Canvas 65% Poliester 35% Algodão 140gr/m2 Tamanho: 52 a 58

Xadrez 65% Poliester 35% Algodão 140gr/m2 Tamanho: 52 a 58