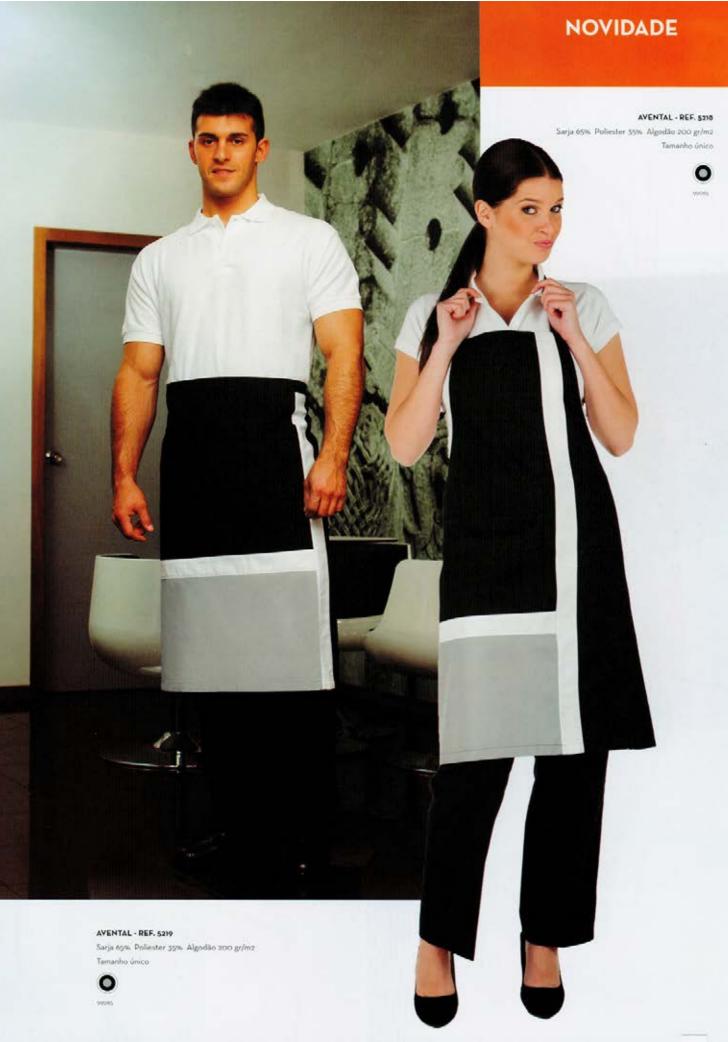

#### AVENTAL - REF. 5217

Sarja 65% Poliester 35% Algodão 200gr/m2 Tamanho único

000

#### AVENTAL - REF. 5216

Sarja 65% Poliester 35% Algodão 200gr/m2 Tamanho único

9090