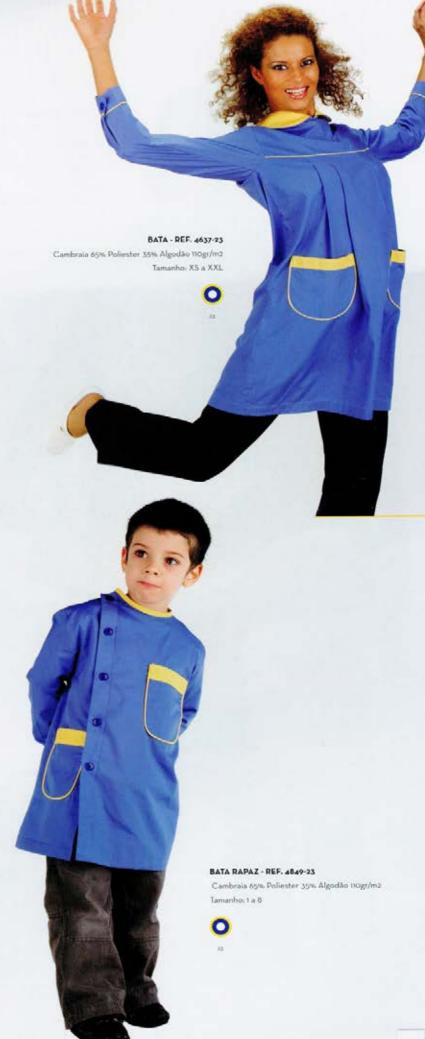

REST

FARTÁRIOS INDUS

BATA - REF. 4637 Xadrez 65% Poliester 35% Algodão 130gr/m2 Tamanho: XS a XXL BATA MENINA - REF. 4848 Xadrez 65% Poliester 35% Algodão 130gr/m2 Tamanho: 1 a 8 Liso 65% Poliester 35% Algodão 200gr/m2 Tamanho: 52 a 58

### BATA MENINA - REF. 4848-23

Cambraia 65% Poliester 35% Algodão 110gr/m2 Tamanho: 1 a 8