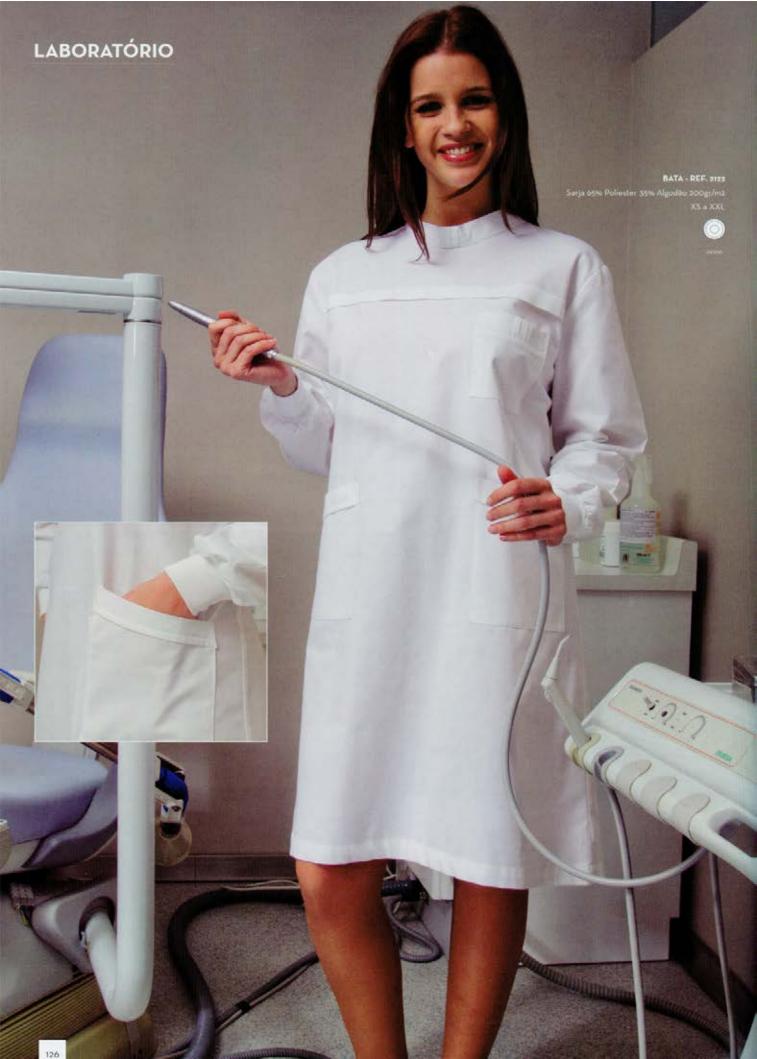

#### TÚNICA - REF. 2317

(disponível em manga curta e manga comprida) Sarja 65% Poliester 55% Algodão 200gr/m2 XS a XXL

BATA - REF. 1553

XS a XXL

(disponível em manga curta e manga comprida) Sarja 65% Poliester 35% Algodão 200gr/m2