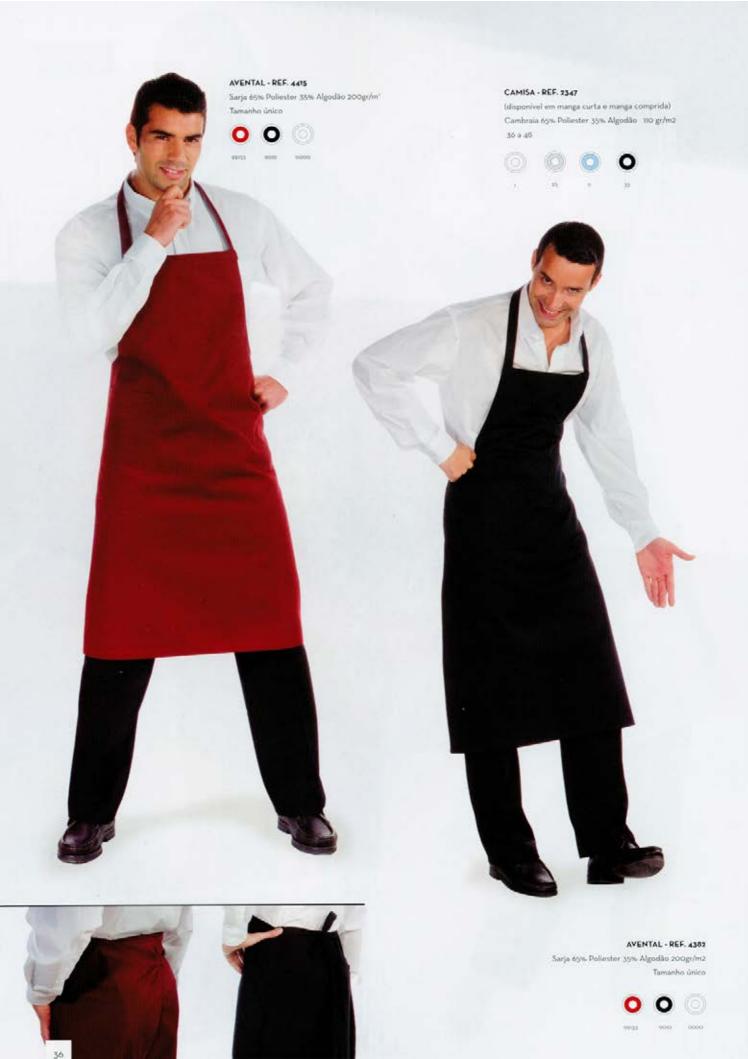

#### AVENTAL - REF. 5205

Sarya 65% Poliester 35% Algodão 200 gr/m2 Tamanho único

#### AVENTAL - REF. 5206

Sarja 65% Poliester 35% Algodão 200 gr/m2 Tamanho único

AVENTAL - REF. 2622

Sarja 65% Poliester 35% Algodão 200gr/m2 Tamanho único

### CAMISA - REF. 4729

(disponível em manga curta e manga comprida) Cambraia 65% Poliester 35% Algodão nogr/m2

GRAVATA - REF. 3084-8713 Cetim 100% Poliester

Tamanho único

LENÇO - REF. 4814-8713 Cetim 100% Poliester Tamanho único