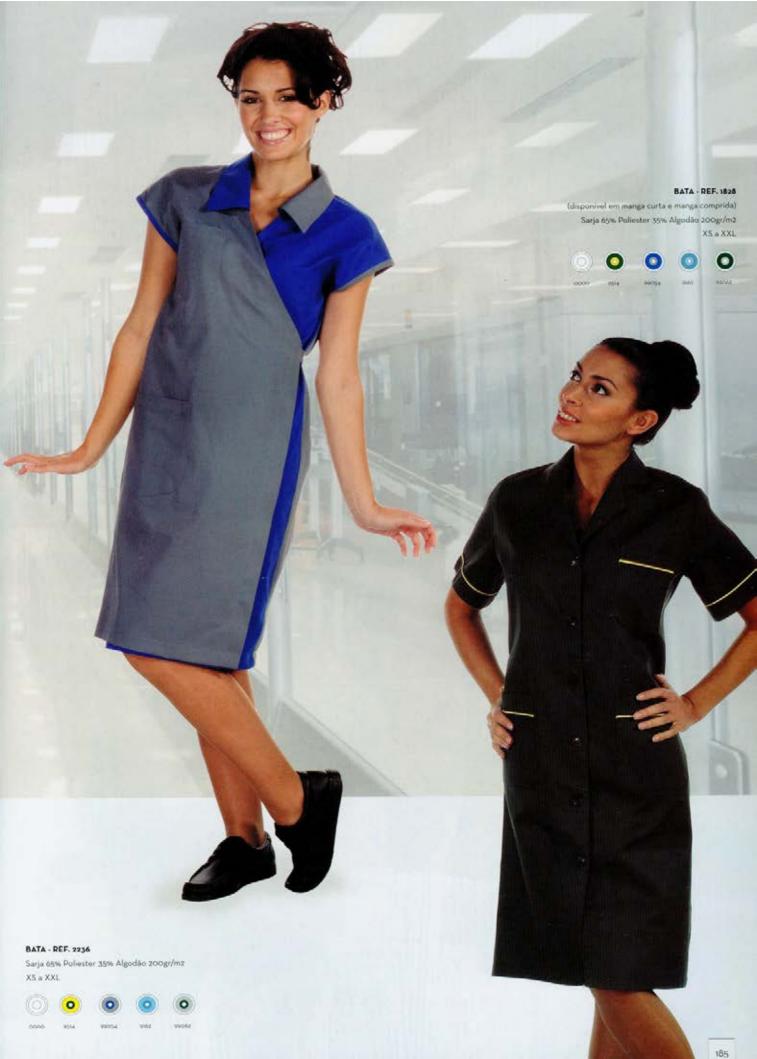

#### TÚNICA - REF. 2317

(disponível em manga curta e manga comprida) Sarja 65% Poliester 55% Algodão 200gr/m2 XS a XXL

BATA - REF. 1553

XS a XXL

(disponível em manga curta e manga comprida) Sarja 65% Poliester 35% Algodão 200gr/m2

#### BATA - REF. 2169

(disponivel em manga curta e manga comprida) Sarja 65% Poliester 35% Algodão 200 gr/m2 X5 a XXL

0000