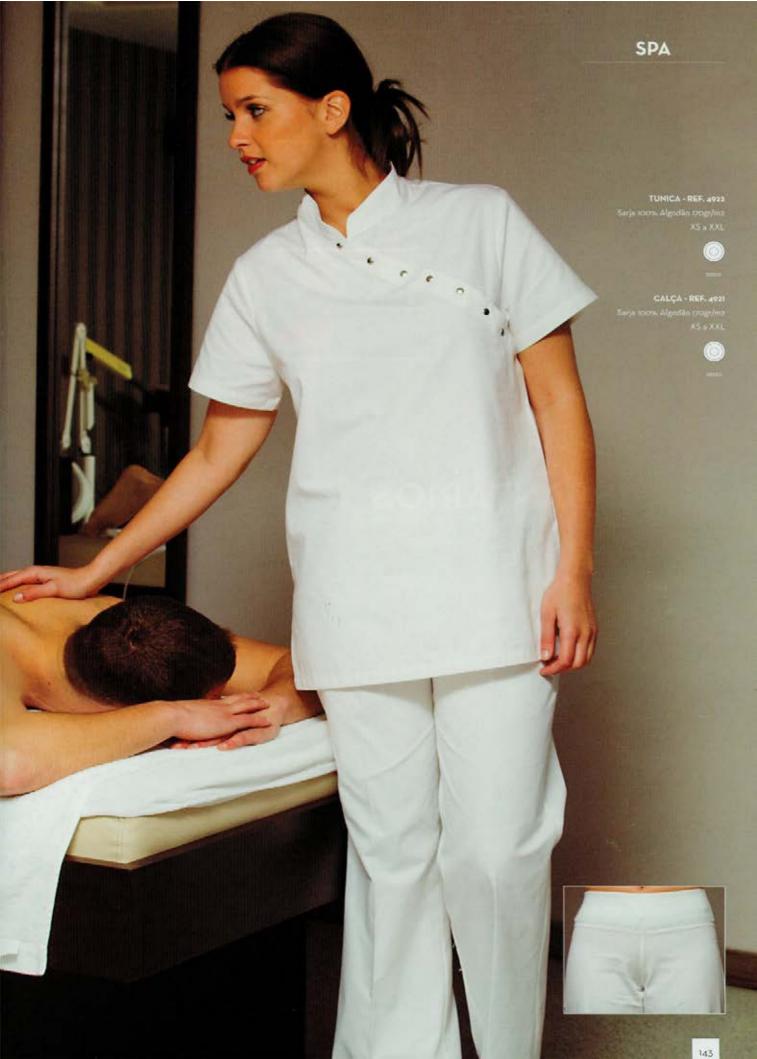

RESTAI

SAUDE ESTETICA FANTÁRIOS, INDI

CATALOGO LABORAL

TUNICA - REF. 5008

CALÇA - REF. 4769 Sarja 65% Poliester 35% Algodão 200gr/m2

Sarja 65% Poliester 35% Algodão 200gr/m2

Sarja 65% Poliester 35% Algodão 200gr/m2