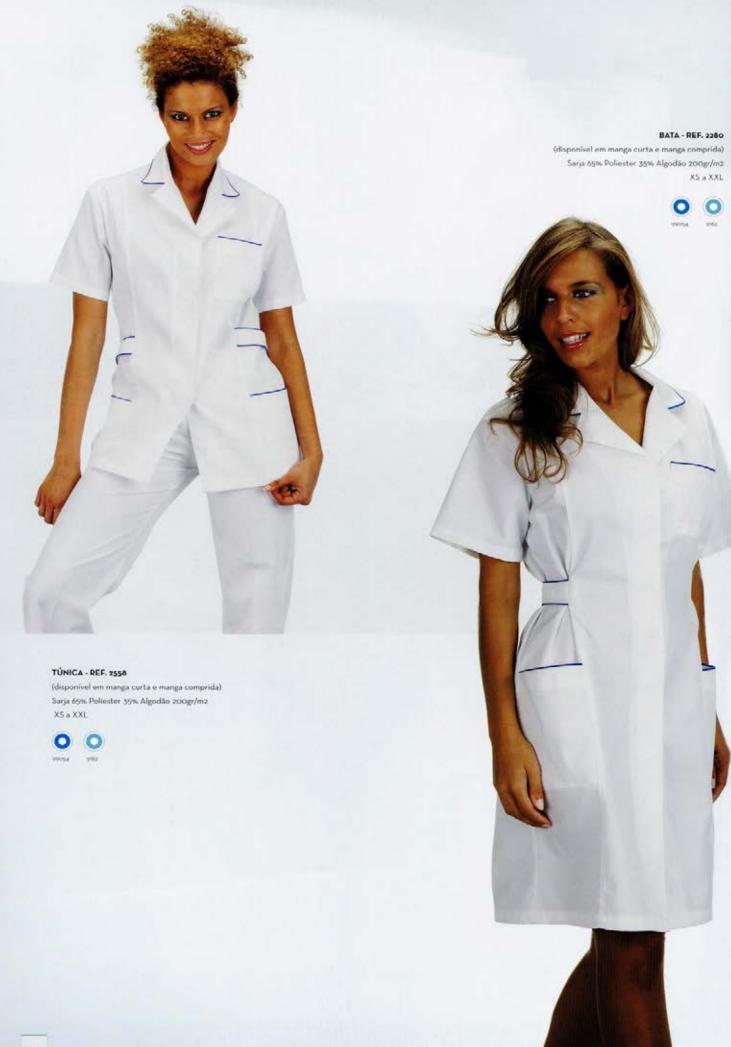

#### BATA - REF. 2169

(disponivel em manga curta e manga comprida) Sarja 65% Poliester 35% Algodão 200 gr/m2 X5 a XXL

0000

#### CASACO - REF. 2168

(disponível em manga curta e manga comprida) Sarja 65% Poliester 35% Algodão 200gr/m² XS a XXL

Sarja 65% Poliester 35% Algodão 200gr/m2 XS a XXL

#### CALÇA - REF. 2112

Sarja 65% Poliester 35% Algodão 200gr/m2