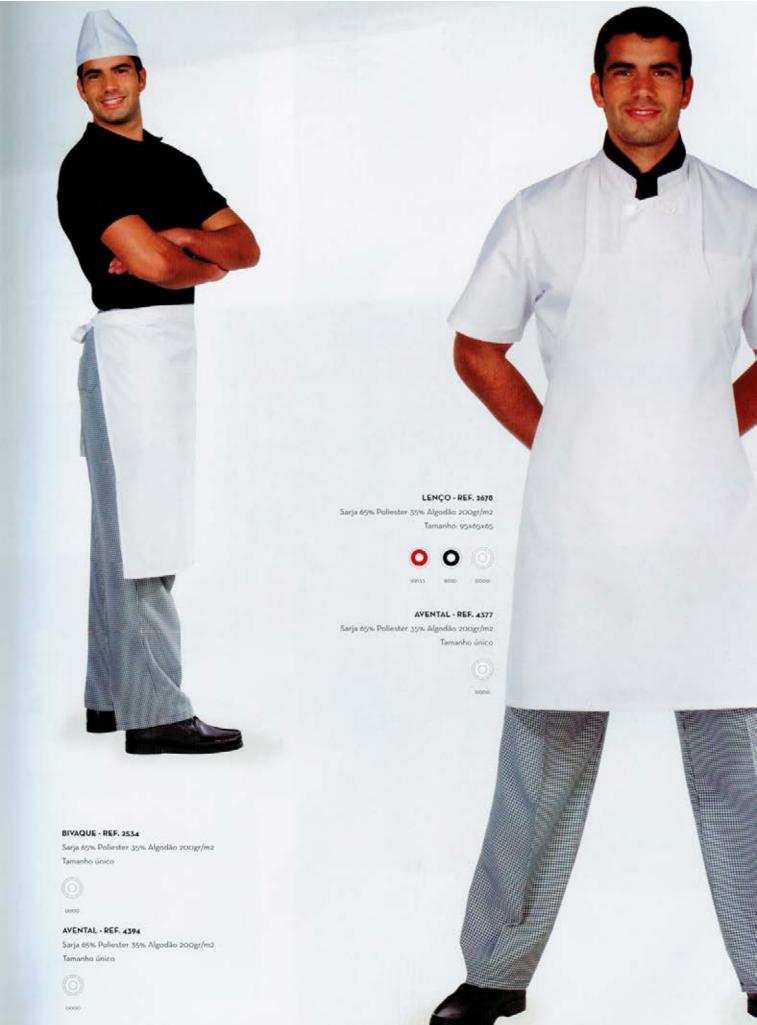

#### BIVAQUE - REF. 2576

Sarja 65% Poliester 35% Algodão 200gr/m2 Tamanho único

#### AVENTAL - REF. 2577

Sarja 65% Poliester 35% Algodão 200gr/m2

Tamanho único

### CAMISA - REF. 4729

(disponível em manga curta e manga comprida) Cambraia 65% Poliester 35% Algodão nogr/m2

GRAVATA - REF. 3084-8713 Cetim 100% Poliester

Tamanho único

LENÇO - REF. 4814-8713 Cetim 100% Poliester Tamanho único

GRAVATA - REF. 3084-7272 Cetim 100% Poliester Tamanho único

LENÇO - REF. 4814-7272 Cetim 100% Poliester Tamanho único

GRAVATA - REF. 3084-7033 Cetim 100% Poliester Tamanho único

LENÇO - REF. 4814-7033 Cetim 100% Poliester Tamanho único