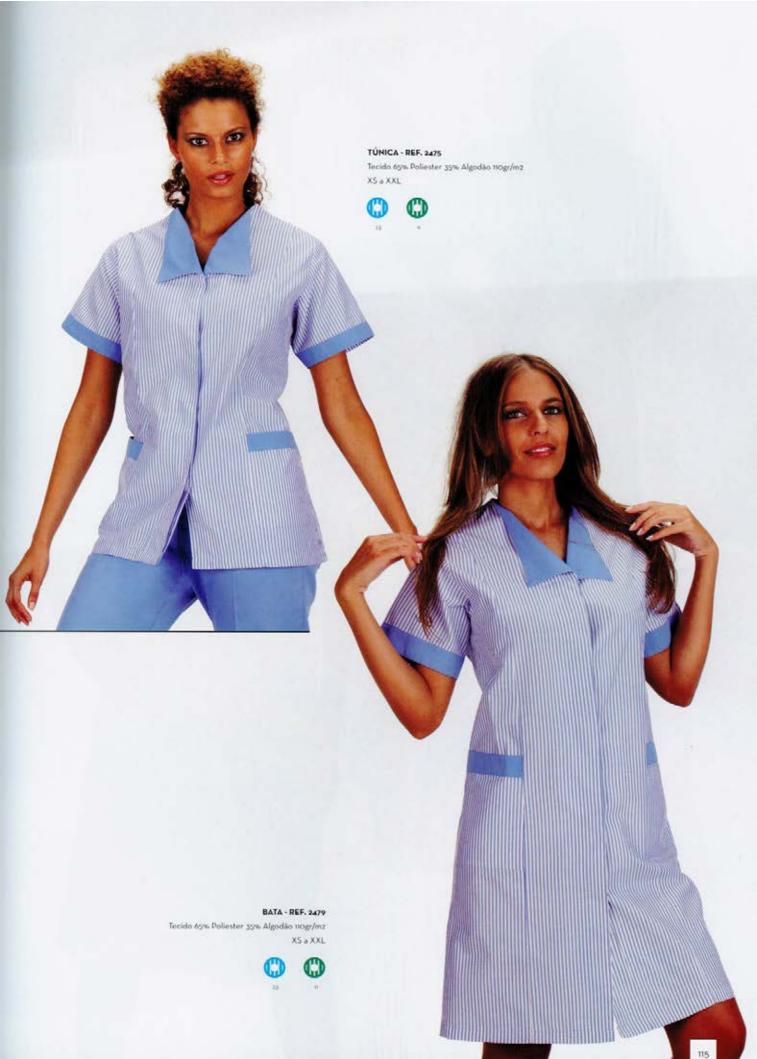

## SAÚDE

"Assistência médica são os serviços utilizados para promover a saúde e o bemestar dos pacientes."

Onde o cuidado é fundamental, a FVC tem uniformes adaptados a esta realidade. Através de uma colecção simples, elegante mas muito prática para esta área. PASTELLALA SAUDE ESTETICA

RESTAI

SAUDE ESTETICA FANTÁRIOS, INDI

CATALOGO LABORAL

TUNICA - REF. 5008

CALÇA - REF. 4769 Sarja 65% Poliester 35% Algodão 200gr/m2

Sarja 65% Poliester 35% Algodão 200gr/m2

Sarja 65% Poliester 35% Algodão 200gr/m2