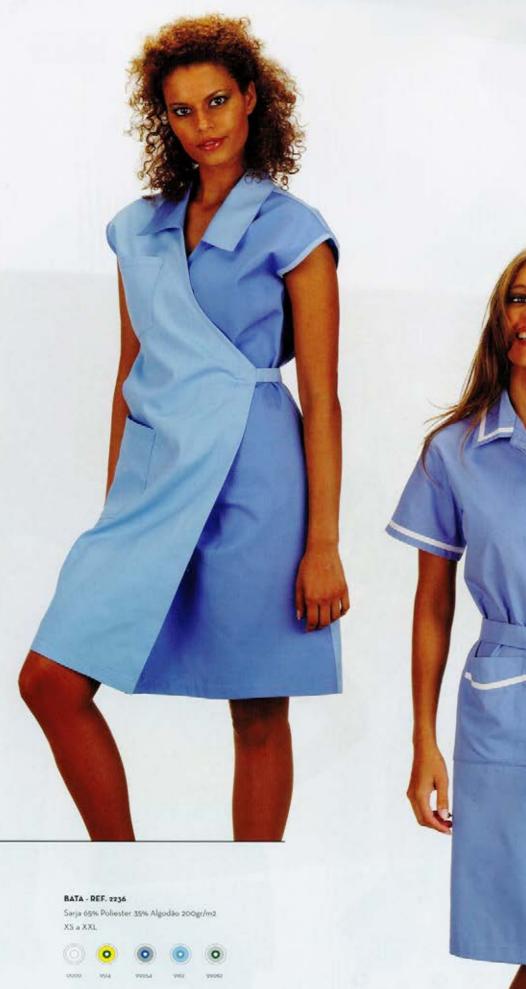

828

Xadrez 65% Poliester 35% Algodão 140gr/m2 Tamanho: 52 a 58



### BATA UNISEXO - REF. 4855

Xadrez 65% Poliester 35% Algodão 140gr/m2 Tamanho: 1 a 8































Canvas 65% Poliester 35% Algodão 140gr/m2

## PANAMA - REF. 4830

Canvas 65% Poliester 35% Algodão 140gr/m2 Tamanho: 52 a 58

















Xadrez 65% Poliester 35% Algodão 140gr/m2 Tamanho: 52 a 58



















# INDÚSTRIA

"O trabalho operário é de transformação de matéria prima".

Nos nossos dias a segurança e bem estar no local de trabalho são fundamentais, nesta óptica a FVC aposta em fardas de qualidade. Cumprindo as normas especificas para esta área, garantimos conforto e uma imagem uniformizada à medida da sua empresa.

PASTELARIA SAUDE ESTETICA

REST

BORAPAS FANTÁR

CATALOGO LABORAL









BATA - REF. 2599 Sarja 65% Poliester 35% Algodão 200gr/m2







XS a XXL



BATA - REF. 2599 Sarja 65% Poliester 35% Algodão 200gr/m2 XS a XXL

## BATA - REF. 1891

(disponível em manga curta e manga comprida) Sarja 65% Poliester 35% Algodão 200gr/m2 XS a XXL















## BABEIRO - REF. 2589

Sarja 65% Poliester 35% Algodão 200gr/mz Tamanho único

























JARDINEIRA - REF. 4332

Sarja 65% Poliester 35% Algodão 200gr/m2