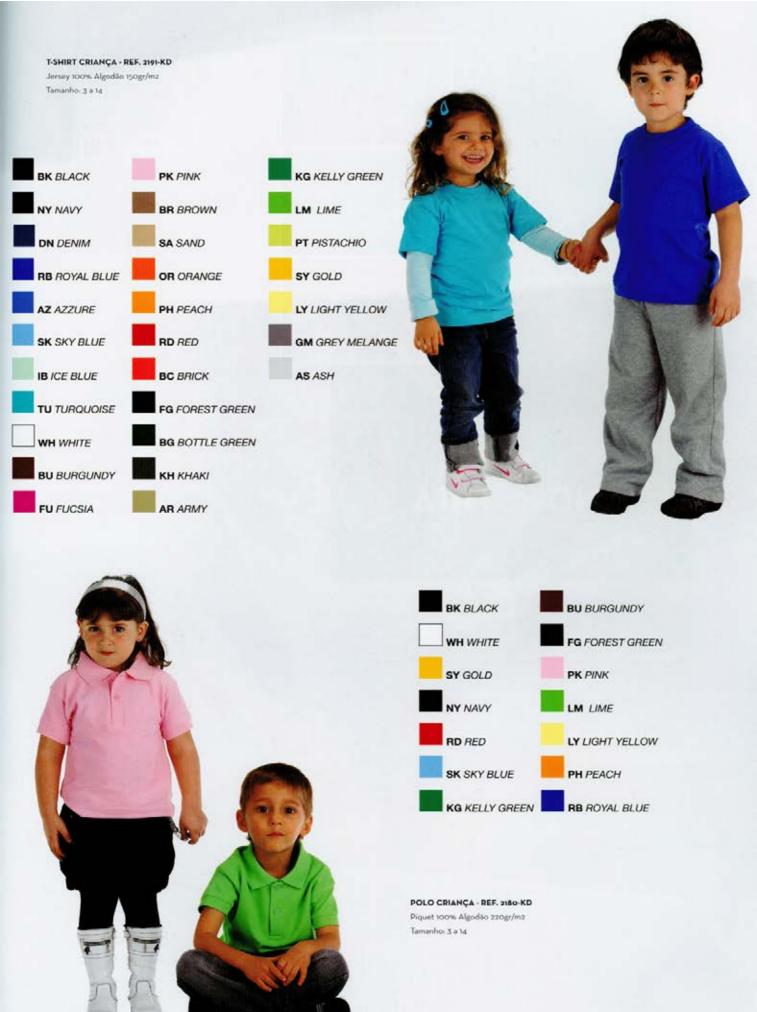

#### T-SHIRT SENHORA - REF. 21CZ

Jersey toons Algodão 150gr/m2 S a XXL

CZ

#### POLO SENHORA - REF. 18CZ

Piqué 100% Algodão 220gr/m2 S a XXL

32