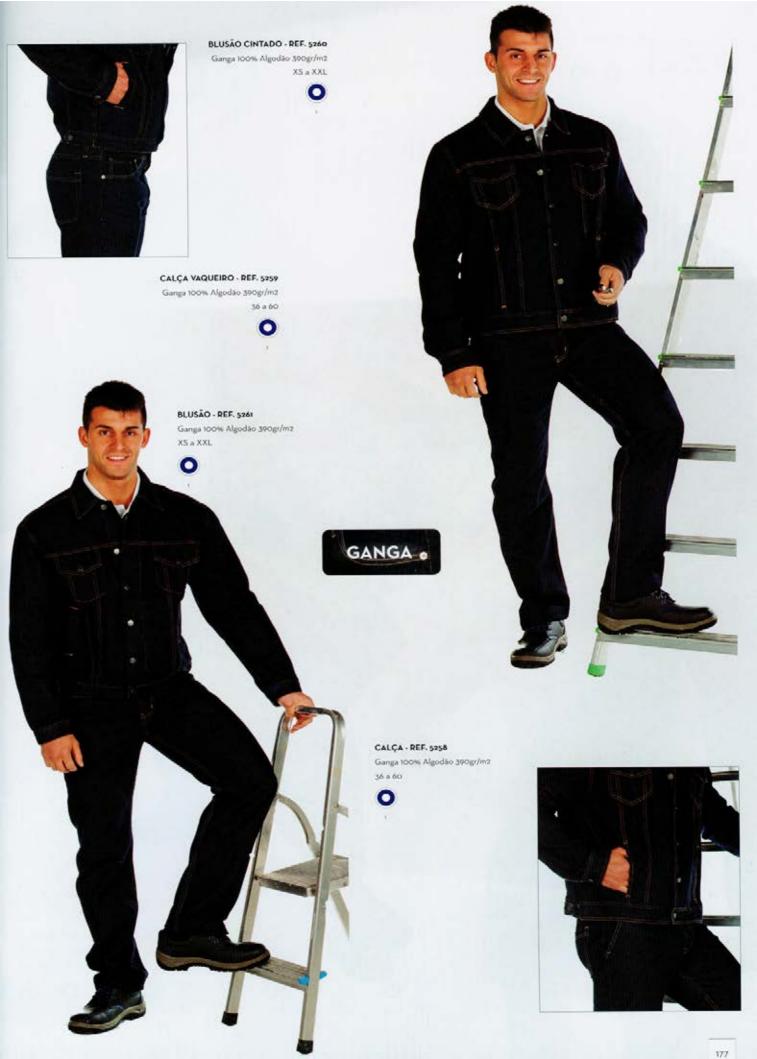

#### AVENTAL - REF. 2602

Sarja 65% Poliester 35% Algodão 200gr/m2 Tamanho único

CALÇA - REF. 5258 GANGA 100% ALGODÃO 390GR/M2 36 A 60

XS a XXL