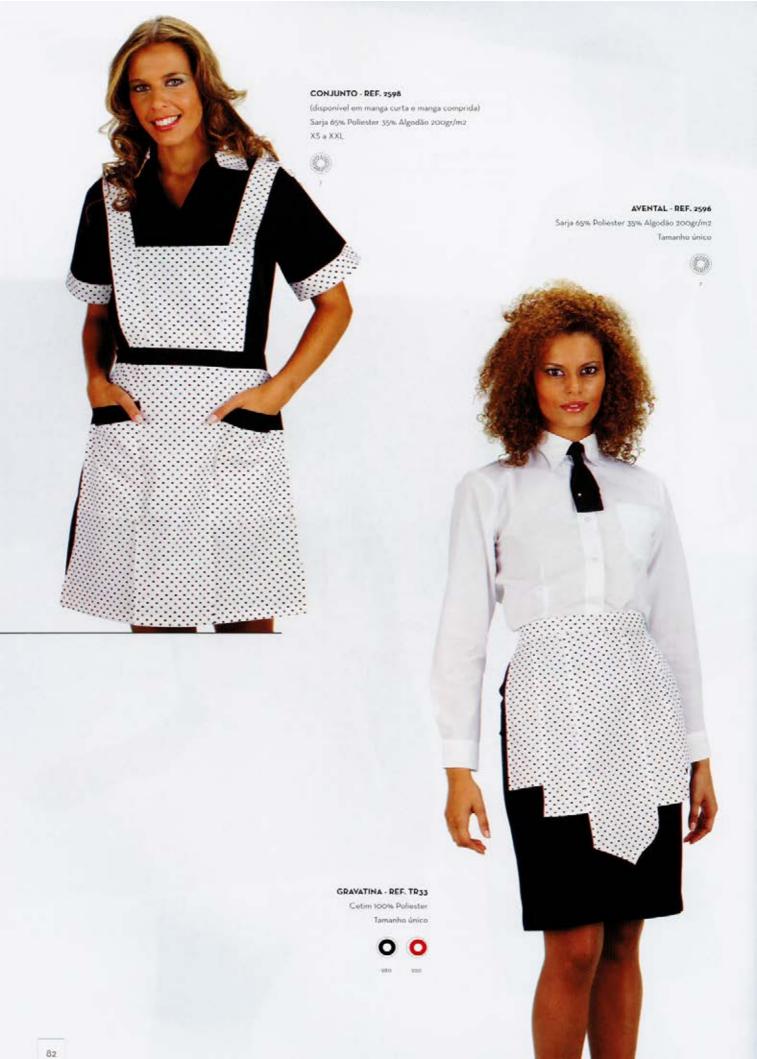

#### AVENTAL - REF. 5205

Sarya 65% Poliester 35% Algodão 200 gr/m2 Tamanho único

#### AVENTAL - REF. 5206

Sarja 65% Poliester 35% Algodão 200 gr/m2 Tamanho único

AVENTAL - REF. 2622

Sarja 65% Poliester 35% Algodão 200gr/m2 Tamanho único

#### BIVAQUE - REF. 2576

Sarja 65% Poliester 35% Algodão 200gr/m2 Tamanho único

#### AVENTAL - REF. 2577

Sarja 65% Poliester 35% Algodão 200gr/m2

Tamanho único