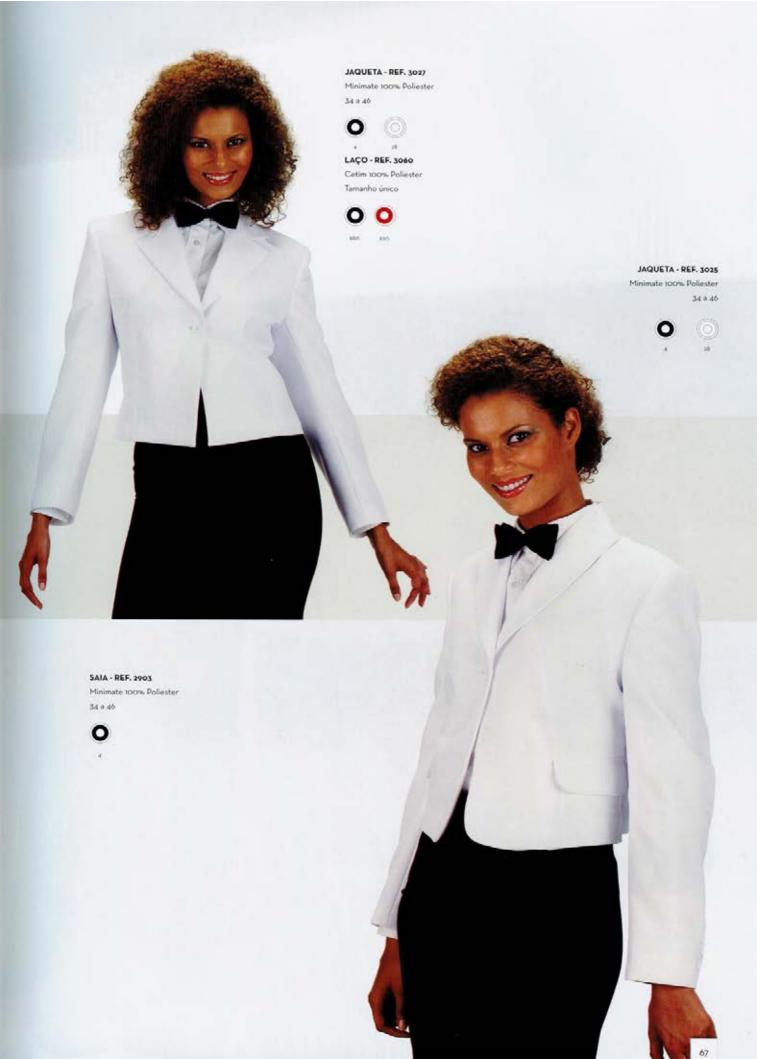

LAÇO - REF. PC77-11 Cetim 100% Poliester Tamanho único

LAÇO - REF. 3060 Cetim 100% Poliester Tamanho único

Cetim 100% Poliester Tamanho único

CASACO - REF. 134-38

SAIA - REF. 2903-38

34 0 46

Sarjinha 65% Poliester 35% Viscose

CASACO - REF. 160-38 Sarjinha 65% Poliester 35% Viscose

CALÇA - REF. 2906-38 Sarjinha 65% Poliester 35% Viscose 36 a 60

46 0 60

COLETE - REF. 4070 Minimate 100% Poliester 46 9 60