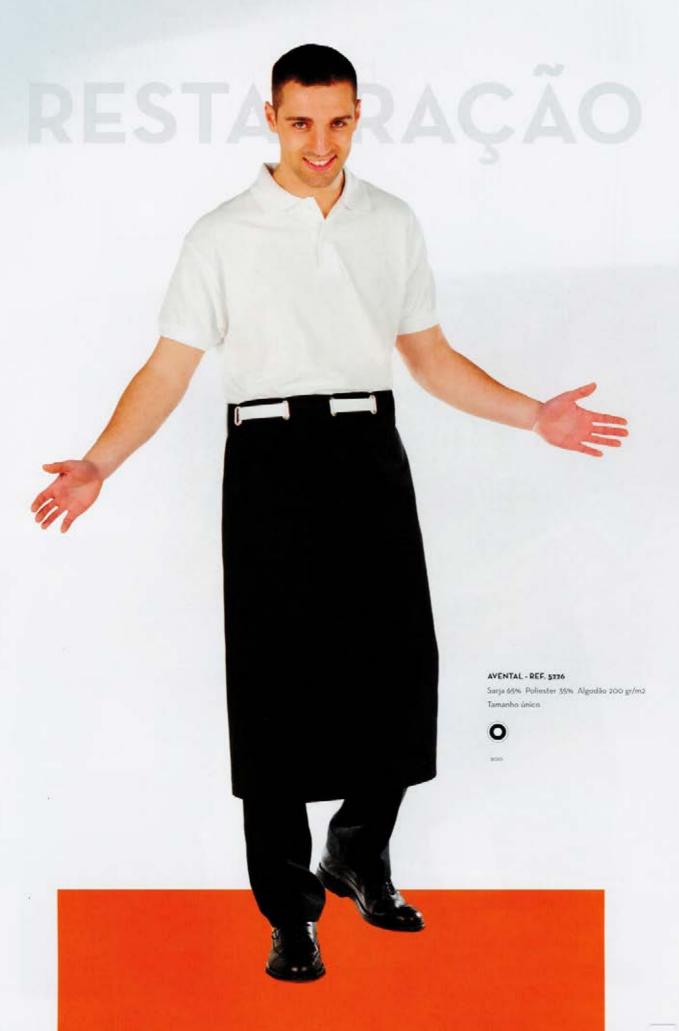

#### AVENTAL - REF. 2577

Sarja 65% Poliester 35% Algodão 200gr/m2

Tamanho único