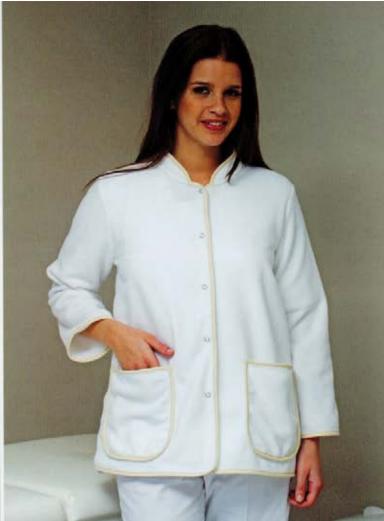

#### CASACO POLAR - REF. 5264

Malha Polar 100% Poliester 330gr/m2

BATA - REF. 1734

Pano 100% Algodão 150gr/m2 XS a XXL