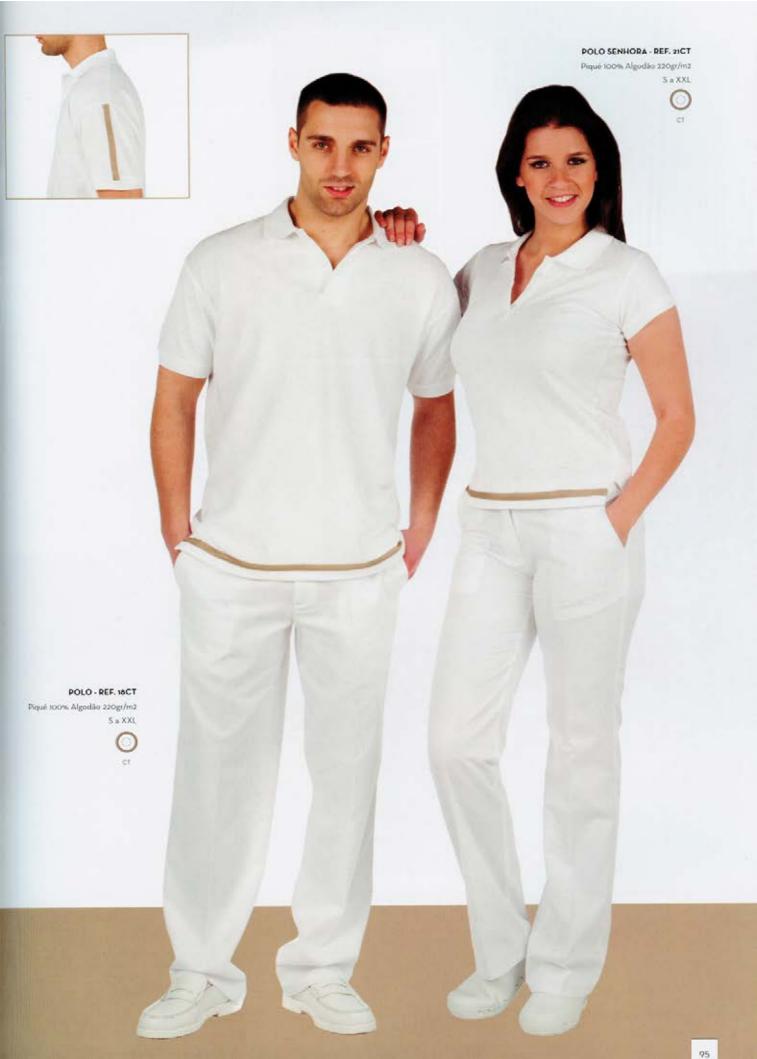

LOGO LABORAL





#### AVENTAL - REF. 5230

Sarja 65% Poliester 35% Algodão 200gr/m2 Tamanho único



\_



#### BABEIRO - REF. 5229

Sarja 65% Poliester 35% Algodão 200gr/m2 Tamanho único



\_







#### BABEIRO - REF. 5235

Serja 65% Poliester 35% Algodão 200gr/m2 Tamanho único







#### AVENTAL - REF. 5217

Sarja 65% Poliester 35% Algodão 200gr/m2 Tamanho único



000

#### AVENTAL - REF. 5216

Sarja 65% Poliester 35% Algodão 200gr/m2 Tamanho único



9090







#### BABEIRO - REF. 5233

Sarja 65% Poliester 35% Algodão 200gr/m2 Tamanho único



#### BABEIRO - REF. 5228

Sarja 65% Poliester 35% Algodão 200gr/m2 Tamanho único







#### T-SHIRT SENHORA - REF. 21CZ

Jersey toons Algodão 150gr/m2 S a XXL



CZ

#### POLO SENHORA - REF. 18CZ

Piqué 100% Algodão 220gr/m2 S a XXL



32





## SAÚDE

"Assistência médica são os serviços utilizados para promover a saúde e o bemestar dos pacientes."

Onde o cuidado é fundamental, a FVC tem uniformes adaptados a esta realidade. Através de uma colecção simples, elegante mas muito prática para esta área. PASTELLALA SAUDE ESTETICA

RESTAI

SAUDE ESTETICA FANTÁRIOS, INDI

CATALOGO LABORAL





TUNICA - REF. 5008









CALÇA - REF. 4769 Sarja 65% Poliester 35% Algodão 200gr/m2



Sarja 65% Poliester 35% Algodão 200gr/m2

Sarja 65% Poliester 35% Algodão 200gr/m2







Sarja 65% Poliester 35% Algodão 200gr/m2





XSaXXL













# CASACO - REF. 895 (disponível em manga curta e manga comprida) Sarja 65% Poliester 35% Algodão 200gr/m2 X5 a XXL 0 0 0 0 0162 00054 09885 9669 BATA - REF. 1959 (disponivel em manga curta e manga c