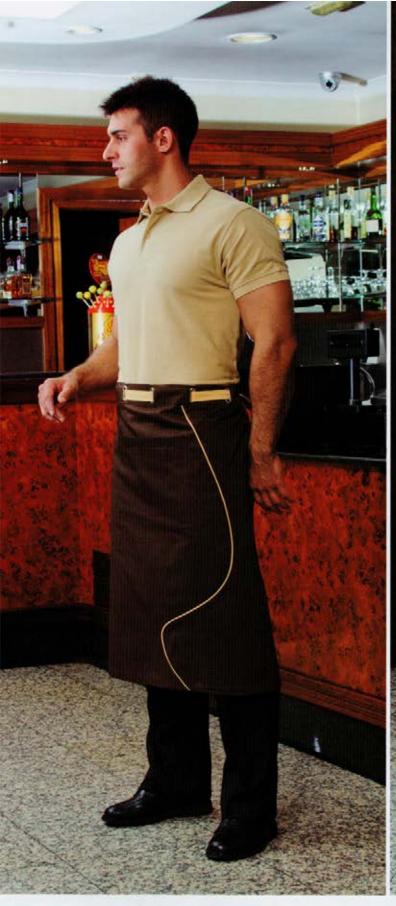

#### BIVAQUE - REF. 2576

Sarja 65% Poliester 35% Algodão 200gr/m2 Tamanho único