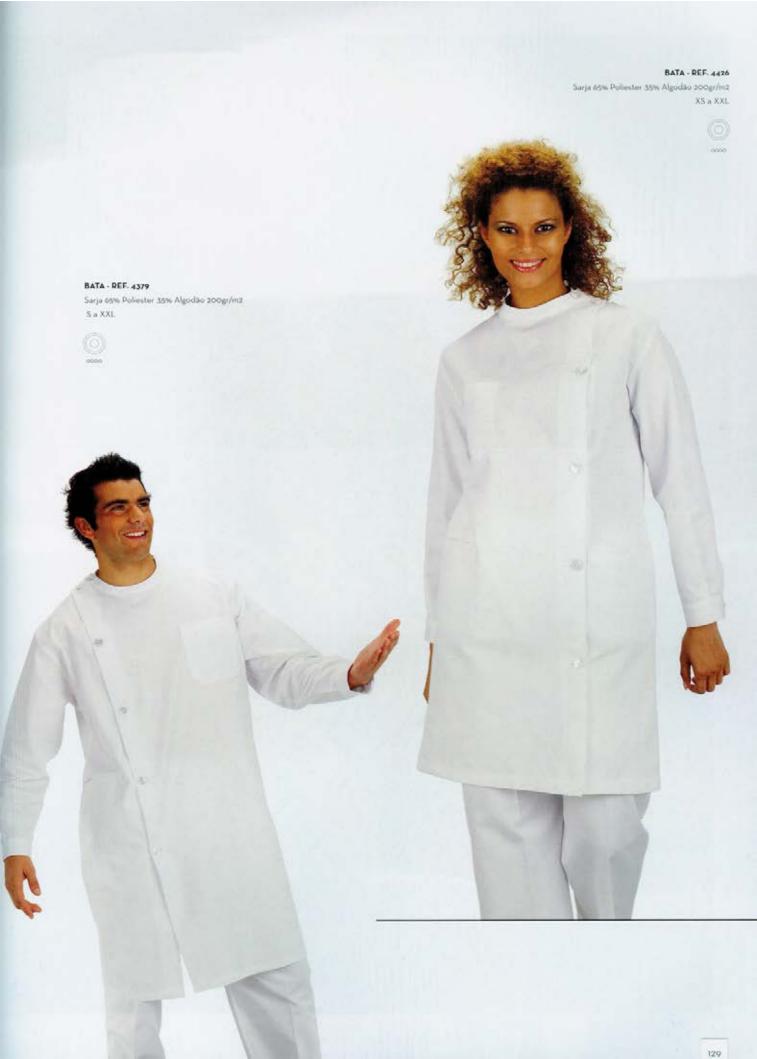

#### TÚNICA - REF. 2317

(disponível em manga curta e manga comprida) Sarja 65% Poliester 55% Algodão 200gr/m2 XS a XXL

BATA - REF. 1553

XS a XXL

(disponível em manga curta e manga comprida) Sarja 65% Poliester 35% Algodão 200gr/m2