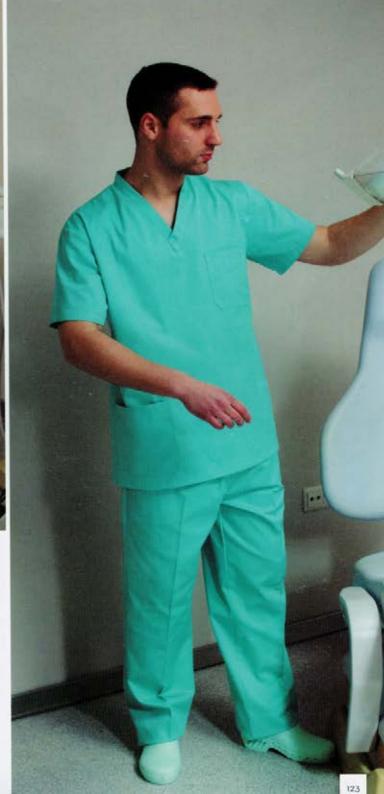

# CASACO - REF. 895 (disponível em manga curta e manga comprida) Sarja 65% Poliester 35% Algodão 200gr/m2 X5 a XXL 0 0 0 0 0162 00054 09885 9669 BATA - REF. 1959 (disponivel em manga curta e manga comprida) Sarja 65% Poliester 35% Algodão 200gr/m2 CALÇA - REF. 1420

Sarja 65% Poliester 35% Algodão 200gr/m2

#### TÚNICA - REF. 2317

(disponível em manga curta e manga comprida) Sarja 65% Poliester 55% Algodão 200gr/m2 XS a XXL

BATA - REF. 1553

XS a XXL

(disponível em manga curta e manga comprida) Sarja 65% Poliester 35% Algodão 200gr/m2