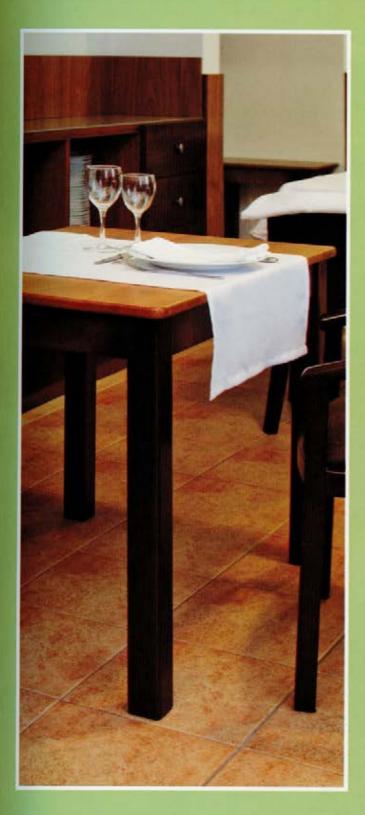

## RUNNERS DE MESA

Minimate 100% Poliester 140 x 50 cm 120 x 40 cm

9999

### TOALHA DE MESA - REDONDA

Minimate 100% Poliester Ø 150 cm Ø 150 cm

0000