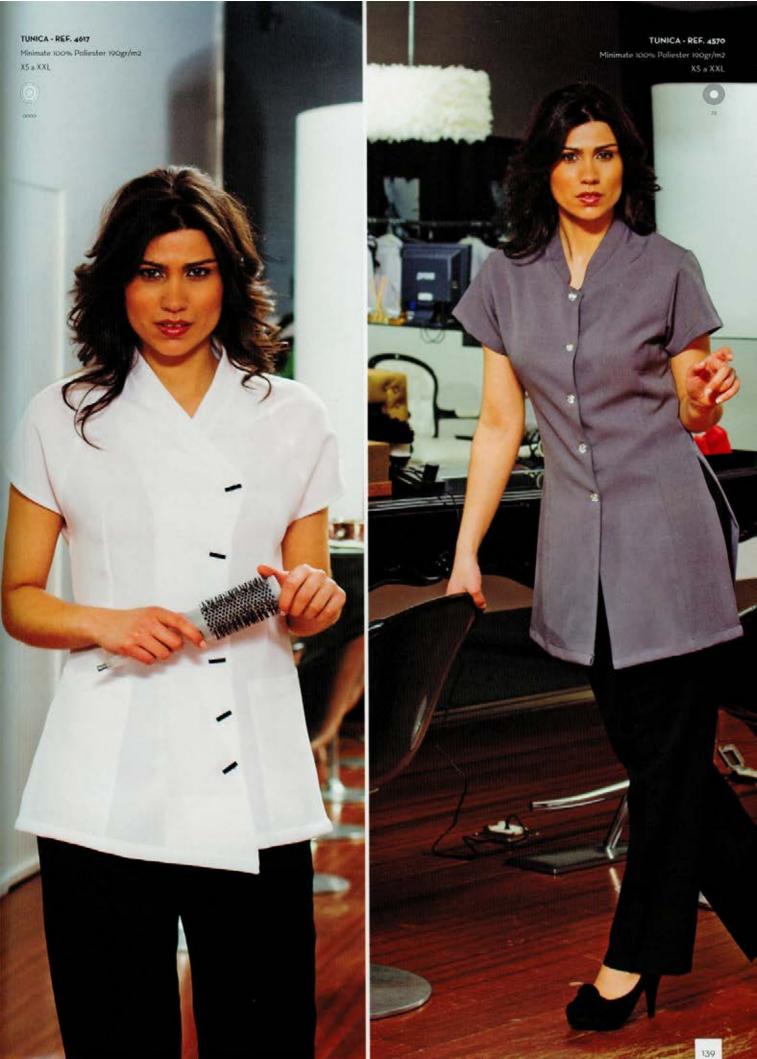

#### TUNICA - REF. 4630

Minimate 100% Poliester 190gr/m2 XS a XXL

Minimate 100% Pollester 190gr/m2 XS a XXL

#### TUNICA - REF. 4935

Minimate 100% Poliester 190gr/m2 XS a XXL

Sarja65% Poliester 35% Algodão 200gr/m2

BATA - REF. 5378 Sarja65% Poliester 35% Algodão 200g/m2 XSaXXL