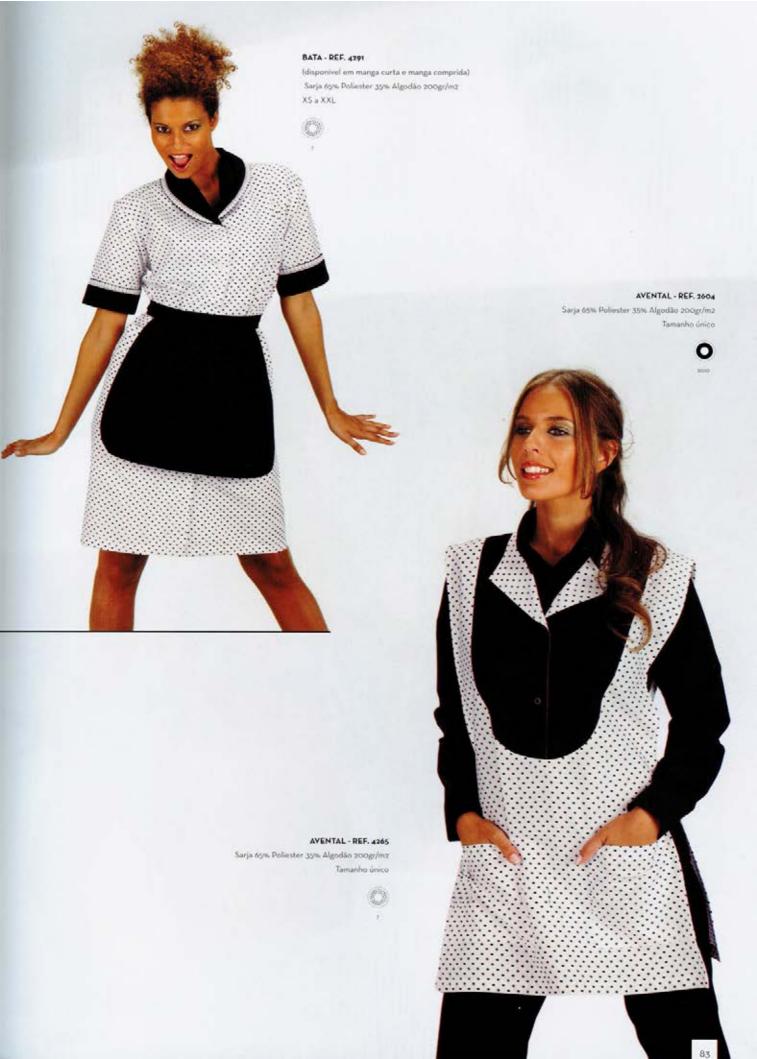

#### FITA - REF. 2600

Sarja 65% Poliester 35% Algodão 200gr/m2 Tamanho único

### BATA - REF. 2601

Sarja 65% Pobester 35% Algodão 200gr/m2 XS a XXL

#### AVENTAL - REF. 2602

Sarja 65% Poliester 35% Algodão 200gr/m2 Tamanho único

CALÇA - REF. 5258 GANGA 100% ALGODÃO 390GR/M2 36 A 60

XS a XXL