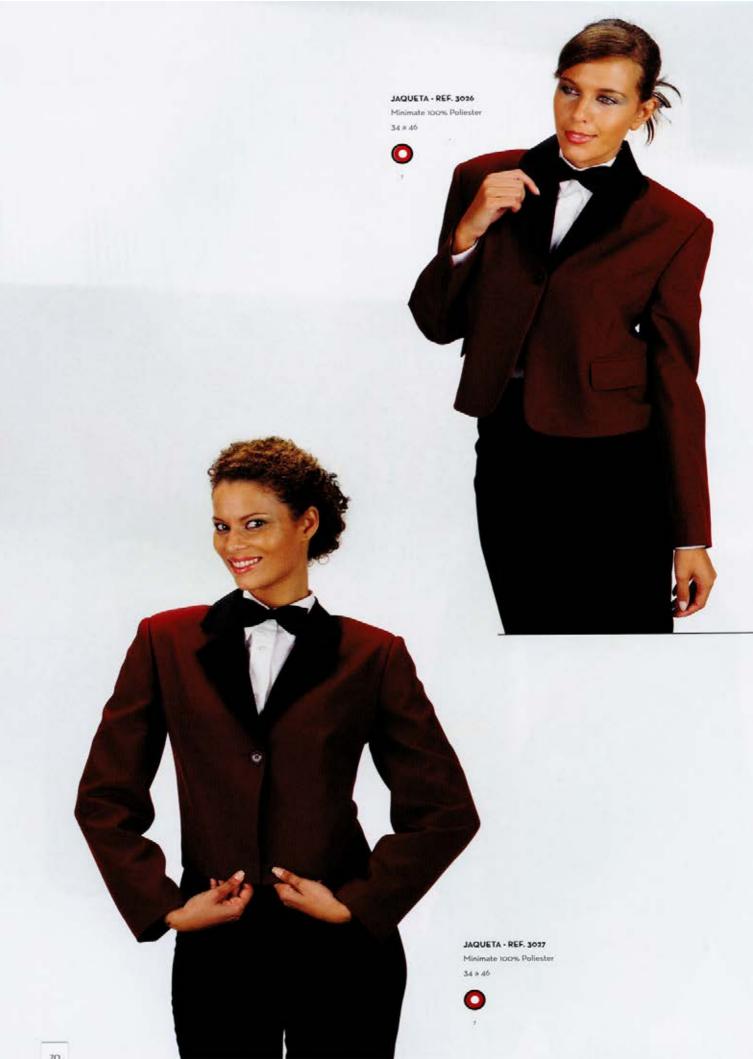

LAÇO - REF. PC77-11 Cetim 100% Poliester Tamanho único

LAÇO - REF. 3060 Cetim 100% Poliester Tamanho único

Cetim 100% Poliester Tamanho único

CASACO - REF. 134-38

SAIA - REF. 2903-38

34 0 46

Sarjinha 65% Poliester 35% Viscose

CASACO - REF. 160-38 Sarjinha 65% Poliester 35% Viscose

CALÇA - REF. 2906-38 Sarjinha 65% Poliester 35% Viscose 36 a 60

46 0 60

COLETE - REF. 4070 Minimate 100% Poliester 46 9 60