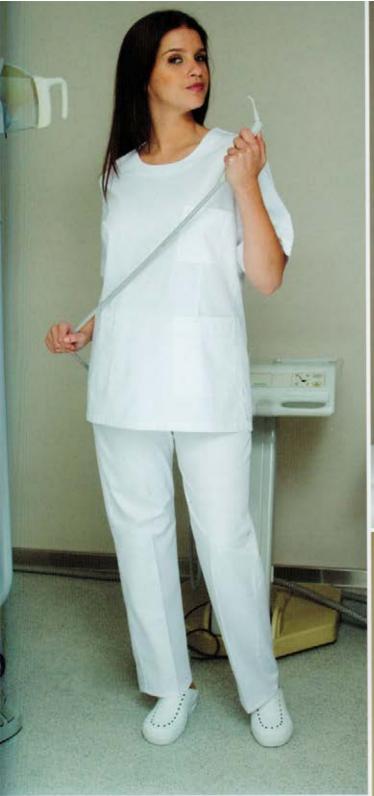

RESTAI

SAUDE ESTETICA FANTÁRIOS, INDI

CATALOGO LABORAL

TUNICA - REF. 5008

CALÇA - REF. 4769 Sarja 65% Poliester 35% Algodão 200gr/m2

Sarja 65% Poliester 35% Algodão 200gr/m2

Sarja 65% Poliester 35% Algodão 200gr/m2

Sarja 65% Poliester 35% Algodão 200gr/m2

XSaXXL