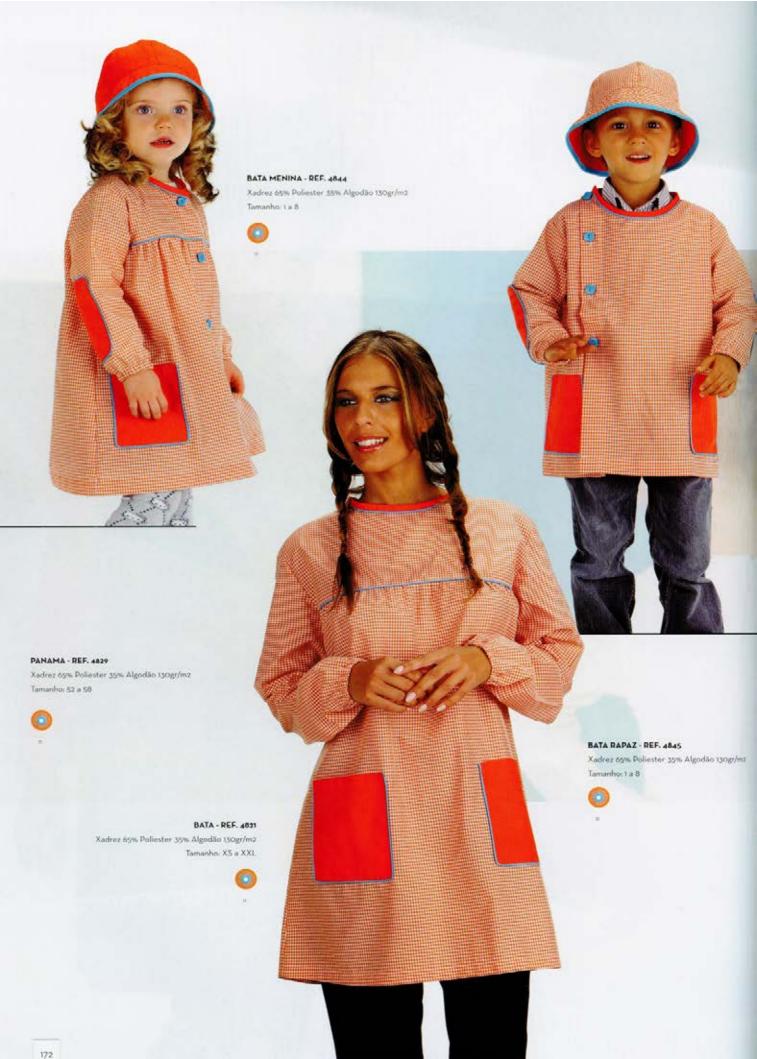

## INFANTÁRIOS

A pensar na agitação de uma chança a FVC criou batas e acessórios confortáveis e práticos para alegrar o dia a dia de um infantário e escola. Com motivos divertidos e atractivos fozem do uso da bata um momento de diversão

REST

FARTÁRIOS INDUS

BATA - REF. 4637 Xadrez 65% Poliester 35% Algodão 130gr/m2 Tamanho: XS a XXL BATA MENINA - REF. 4848 Xadrez 65% Poliester 35% Algodão 130gr/m2 Tamanho: 1 a 8 Liso 65% Poliester 35% Algodão 200gr/m2 Tamanho: 52 a 58

### BATA MENINA - REF. 4848-23

Cambraia 65% Poliester 35% Algodão 110gr/m2 Tamanho: 1 a 8

#### PANAMA - REF. 4828

Cambraia 65% Poliester 35% Algodão 110gr/m2 Tamanho: 52 a 58

23/8

PANAMA - REF. 4828

Xadrez 65% Poliester 35% Algodão 140gr/m2 Tamanho: 52 a 58