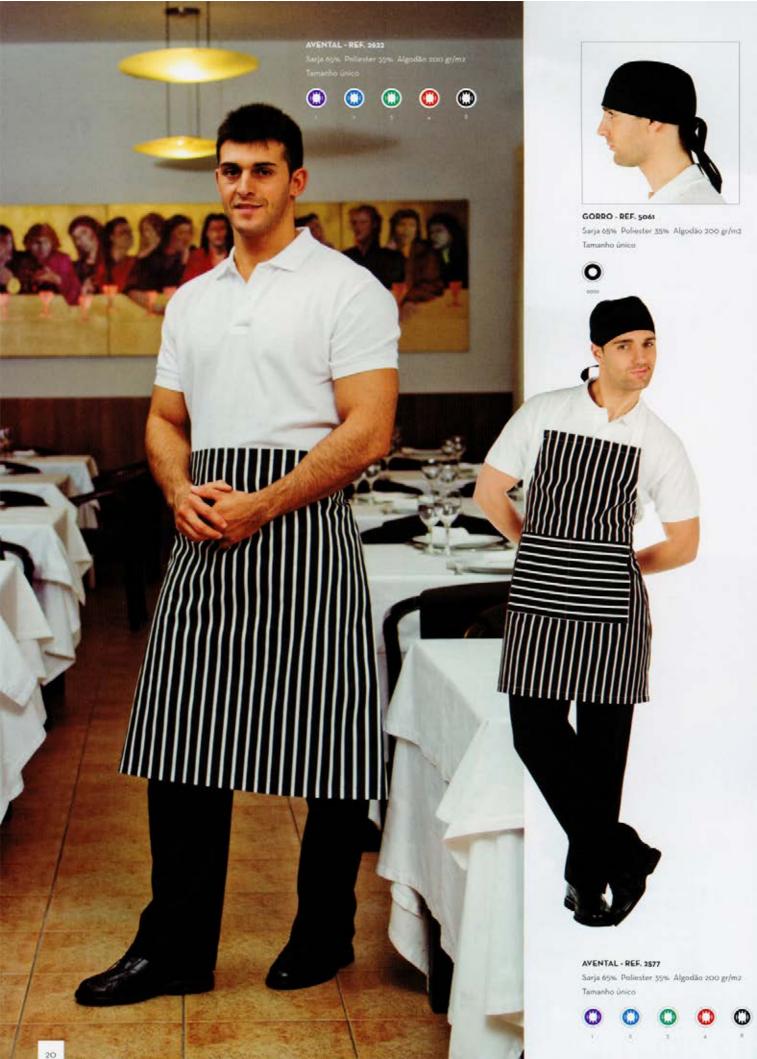

#### AVENTAL - REF. 5206

Sarja 65% Poliester 35% Algodão 200 gr/m2 Tamanho único

AVENTAL - REF. 2622

Sarja 65% Poliester 35% Algodão 200gr/m2 Tamanho único