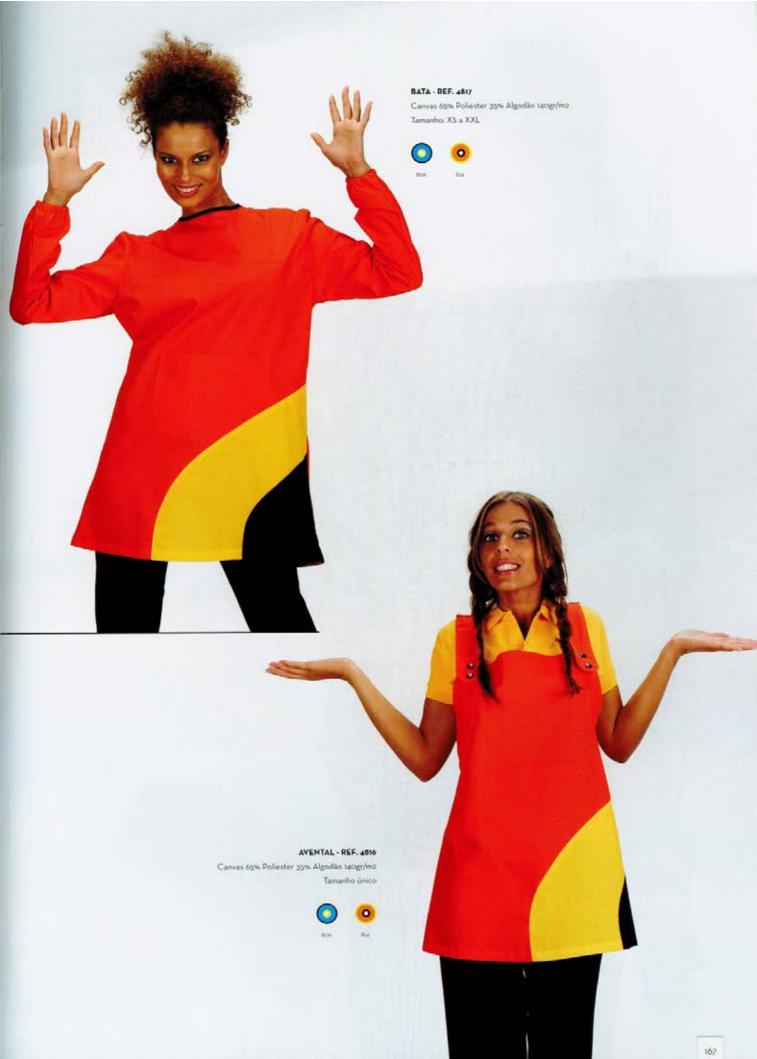

# RESTAURAÇÃO

" A pessoa que servirá à mesa, deve estar com aparência impecável."

A FVC alarga a sua colecção de uniformes para dar mais requinte ao seu espaço.

Pensando sempre na adaptabilidade do dia a dia criamos peças inovadoras e práticas, tendo sempre em conta a utilização de materiais adequados.

#### AVENTAL - REF. 5205

Sarya 65% Poliester 35% Algodão 200 gr/m2 Tamanho único

#### AVENTAL - REF. 5206

Sarja 65% Poliester 35% Algodão 200 gr/m2 Tamanho único

AVENTAL - REF. 2622

Sarja 65% Poliester 35% Algodão 200gr/m2 Tamanho único

#### BIVAQUE - REF. 2576

Sarja 65% Poliester 35% Algodão 200gr/m2 Tamanho único

#### AVENTAL - REF. 2577

Sarja 65% Poliester 35% Algodão 200gr/m2

Tamanho único