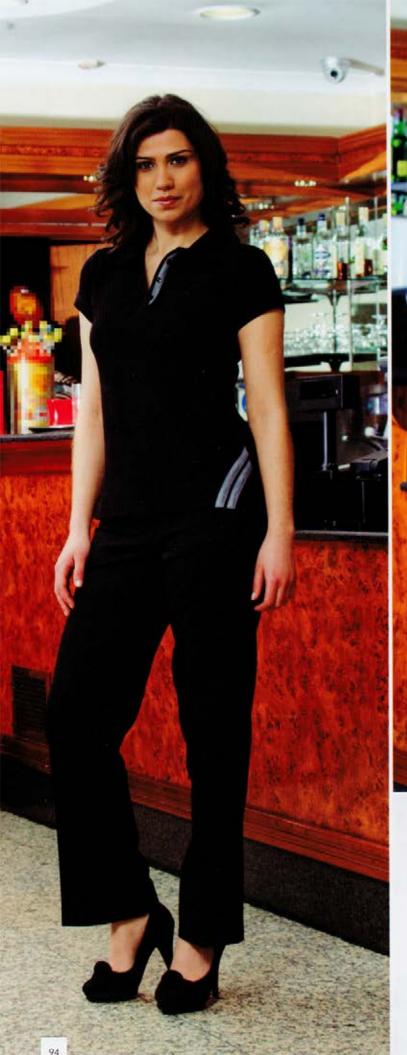

### CAMISA - REF. 4729

(disponível em manga curta e manga comprida) Cambraia 65% Poliester 35% Algodão nogr/m2

GRAVATA - REF. 3084-8713 Cetim 100% Poliester

Tamanho único

LENÇO - REF. 4814-8713 Cetim 100% Poliester Tamanho único