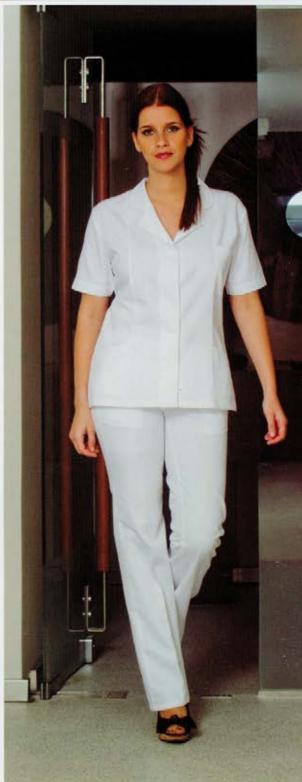

# TUNICA - REF. 2310 Sarja 65% Poliester 35% Algodão 200gr/m2

CALÇA - REF. 1420

O O O

Sarja 65% Poliester 35% Algodão 200gr/m2

Sarja 65% Poliester 35% Algodão 200gr/m2 XS a XXL