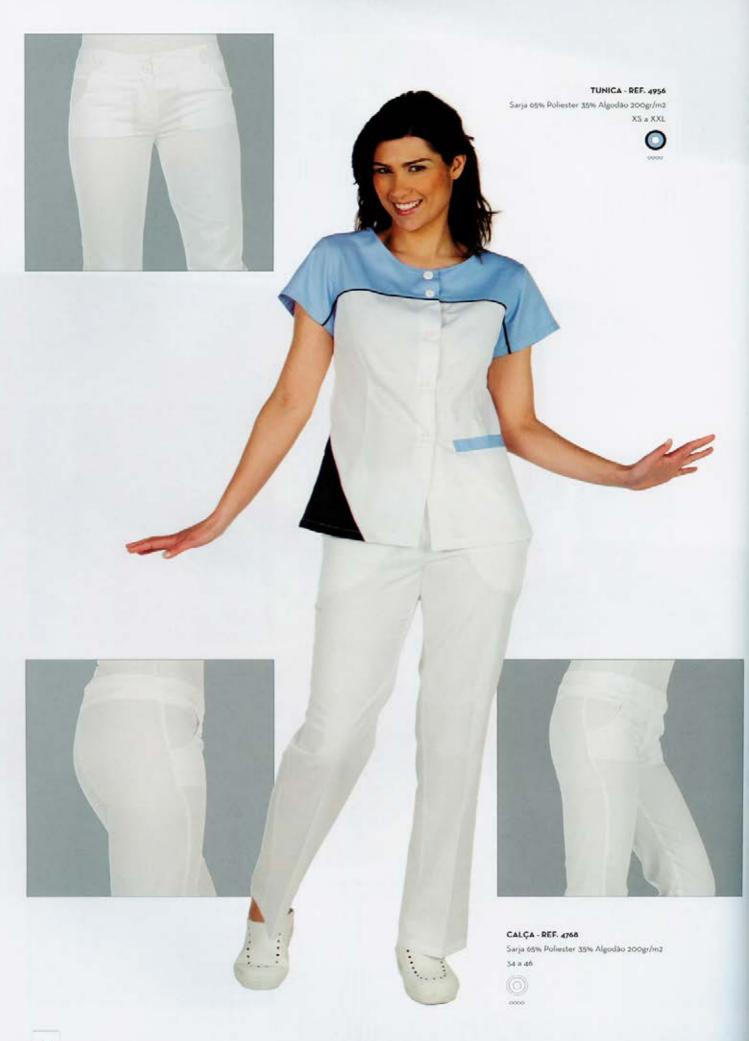

m2 Tamanho único



000

#### AVENTAL - REF. 5216

Sarja 65% Poliester 35% Algodão 200gr/m2 Tamanho único



9090







#### BABEIRO - REF. 5233

Sarja 65% Poliester 35% Algodão 200gr/m2 Tamanho único



#### BABEIRO - REF. 5228

Sarja 65% Poliester 35% Algodão 200gr/m2 Tamanho único







#### T-SHIRT SENHORA - REF. 21CZ

Jersey toons Algodão 150gr/m2 S a XXL



CZ

#### POLO SENHORA - REF. 18CZ

Piqué 100% Algodão 220gr/m2 S a XXL



32





## SAÚDE

"Assistência médica são os serviços utilizados para promover a saúde e o bemestar dos pacientes."

Onde o cuidado é fundamental, a FVC tem uniformes adaptados a esta realidade. Através de uma colecção simples, elegante mas muito prática para esta área. PASTELLALA SAUDE ESTETICA

RESTAI

SAUDE ESTETICA FANTÁRIOS, INDI

CATALOGO LABORAL





TUNICA - REF. 5008









CALÇA - REF. 4769 Sarja 65% Poliester 35% Algodão 200gr/m2



Sarja 65% Poliester 35% Algodão 200gr/m2

Sarja 65% Poliester 35% Algodão 200gr/m2







Sarja 65% Poliester 35% Algodão 200gr/m2





XSaXXL













# CASACO - REF. 895 (disponível em manga curta e manga comprida) Sarja 65% Poliester 35% Algodão 200gr/m2 X5 a XXL 0 0 0 0 0162 00054 09885 9669 BATA - REF. 1959 (disponivel em manga curta e manga comprida) Sarja 65% Poliester 35% Algodão 200gr/m2 CALÇA - REF. 1420







Sarja 65% Poliester 35% Algodão 200gr/m2



















#### TÚNICA - REF. 2317

(disponível em manga curta e manga comprida) Sarja 65% Poliester 55% Algodão 200gr/m2 XS a XXL





BATA - REF. 1553

XS a XXL

(disponível em manga curta e manga comprida) Sarja 65% Poliester 3