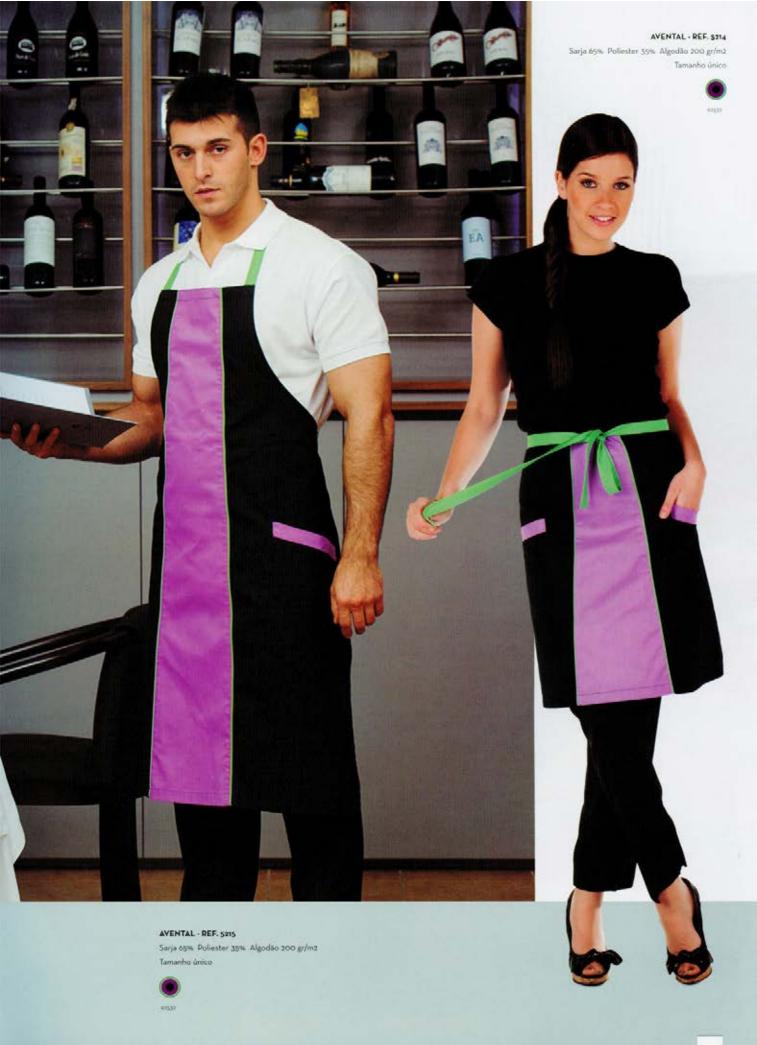

#### AVENTAL - REF. 5217

Sarja 65% Poliester 35% Algodão 200gr/m2 Tamanho único

000

#### AVENTAL - REF. 5216

Sarja 65% Poliester 35% Algodão 200gr/m2 Tamanho único

9090