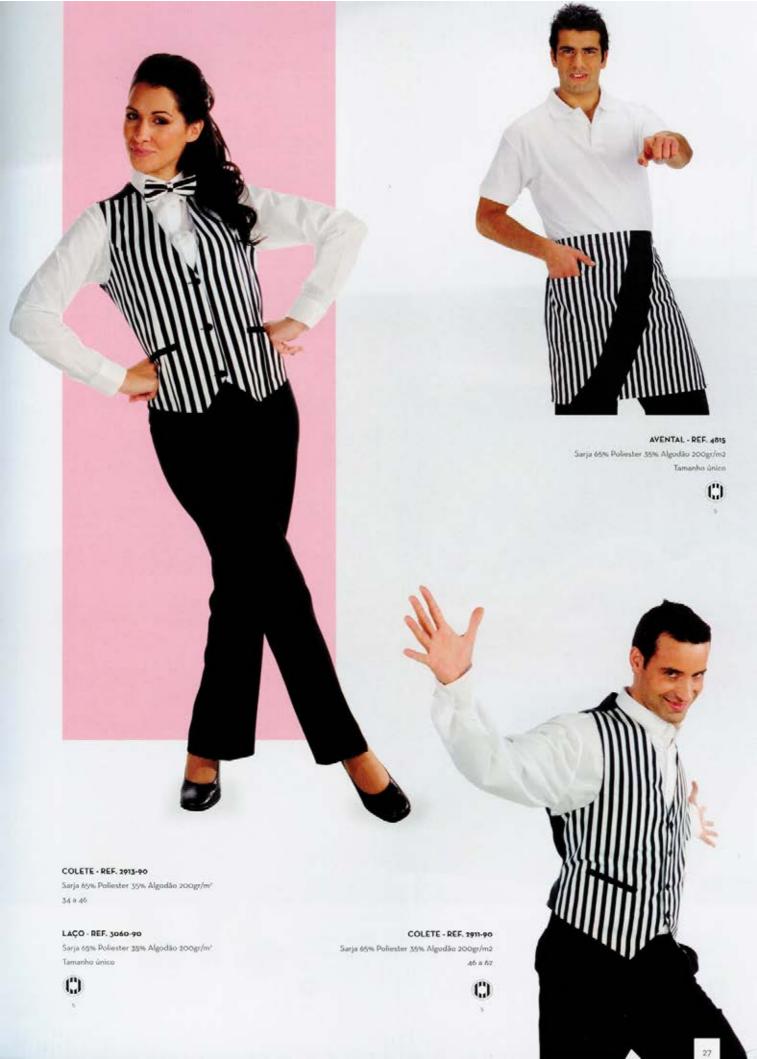

LAÇO - REF. PC77-11 Cetim 100% Poliester Tamanho único

LAÇO - REF. 3060 Cetim 100% Poliester Tamanho único

Cetim 100% Poliester Tamanho único

CASACO - REF. 134-38

SAIA - REF. 2903-38

34 0 46

Sarjinha 65% Poliester 35% Viscose

CASACO - REF. 160-38 Sarjinha 65% Poliester 35% Viscose

CALÇA - REF. 2906-38 Sarjinha 65% Poliester 35% Viscose 36 a 60

46 0 60

COLETE - REF. 4070 Minimate 100% Poliester 46 9 60