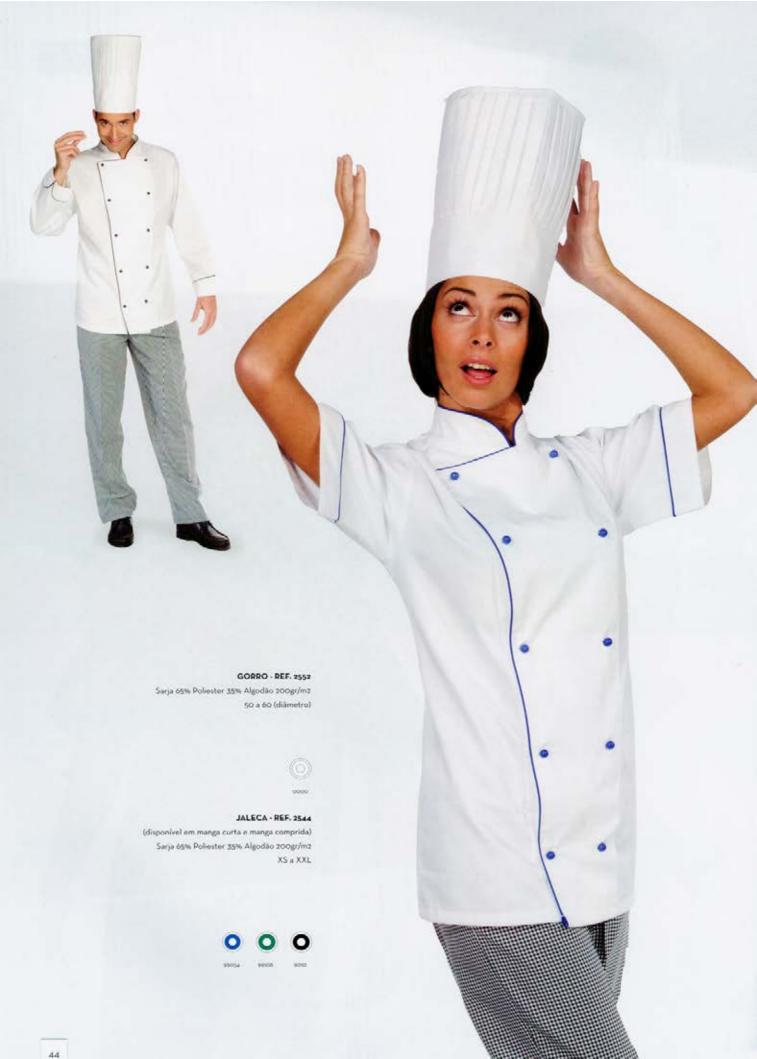

#### AVENTAL - REF. 5205

Sarya 65% Poliester 35% Algodão 200 gr/m2 Tamanho único

### AVENTAL - REF. 2583

Sarja 65% Poliester 35% Algodão 200gr/m² Tamanho único

BONÉ - REF. 5242 Sarja 65% Poliester 35% Algodão 200 gr/m2 Tamanho único

CALÇA - REF. 5252 Sarja 65%. Poliester 35%. Algodão 200 gr/m2

### CALÇA - REF. 4771

Sarja 65% Poliester 35% Algodiio 200 gr/m2 34 a 46

0000