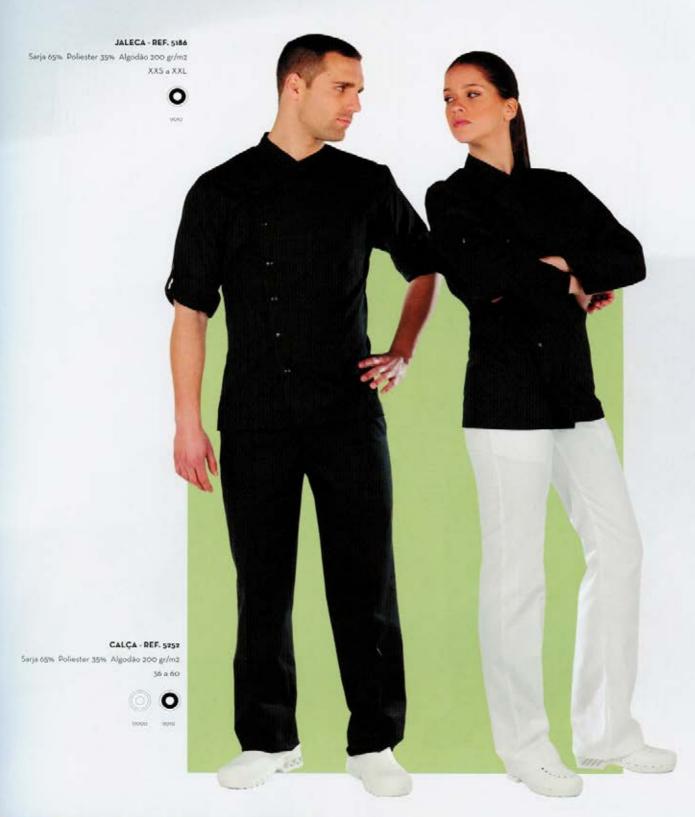

LAÇO - REF. PC77-11 Cetim 100% Poliester Tamanho único

LAÇO - REF. 3060 Cetim 100% Poliester Tamanho único

Cetim 100% Poliester Tamanho único

CASACO - REF. 134-38

SAIA - REF. 2903-38

34 0 46

Sarjinha 65% Poliester 35% Viscose

CASACO - REF. 160-38 Sarjinha 65% Poliester 35% Viscose

CALÇA - REF. 2906-38 Sarjinha 65% Poliester 35% Viscose 36 a 60

46 0 60

COLETE - REF. 4070 Minimate 100% Poliester 46 9 60