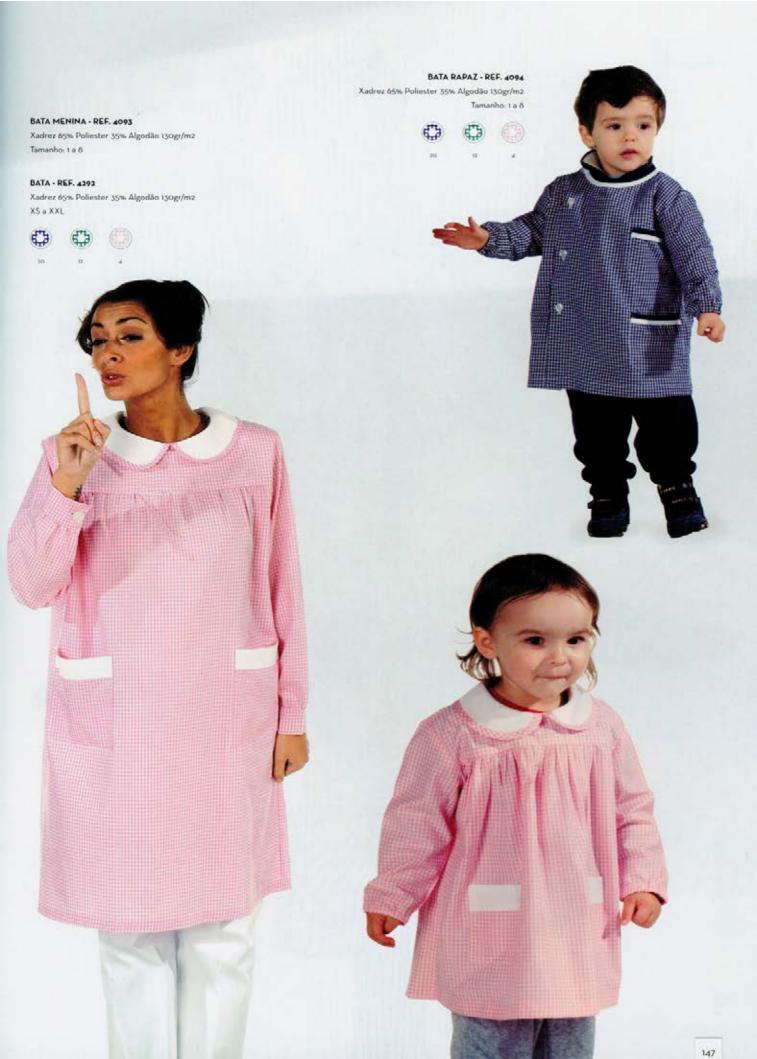

REST

FARTÁRIOS INDUS

BATA - REF. 4637 Xadrez 65% Poliester 35% Algodão 130gr/m2 Tamanho: XS a XXL BATA MENINA - REF. 4848 Xadrez 65% Poliester 35% Algodão 130gr/m2 Tamanho: 1 a 8 Liso 65% Poliester 35% Algodão 200gr/m2 Tamanho: 52 a 58