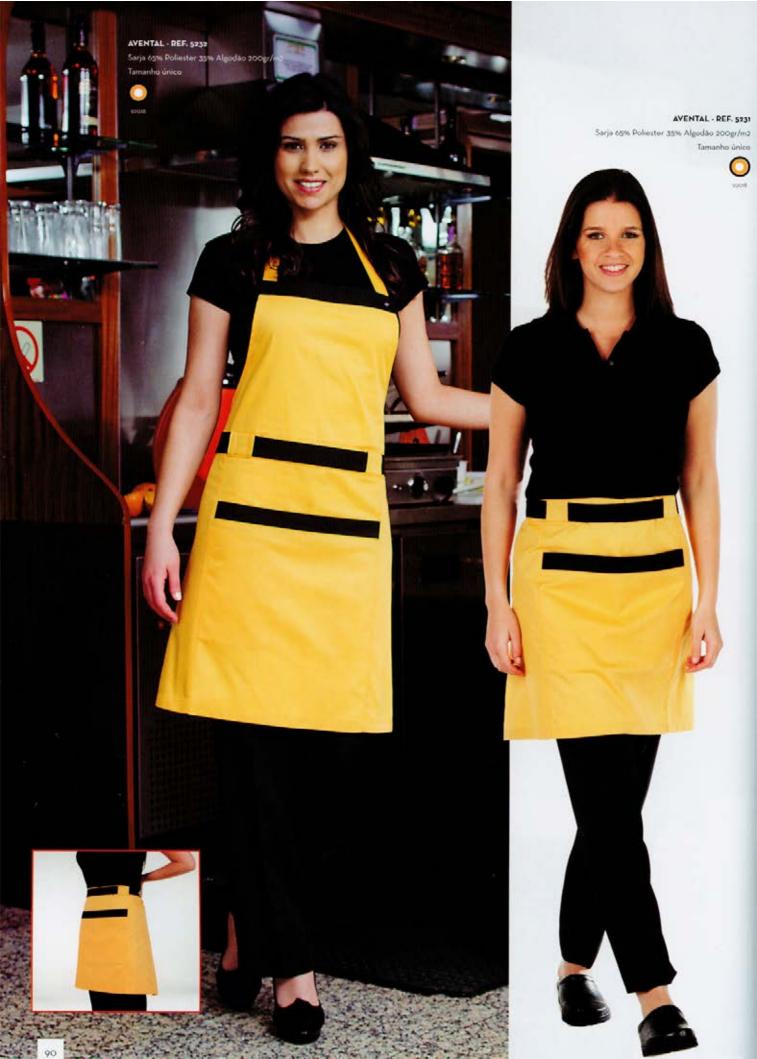

#### AVENTAL - REF. 5217

Sarja 65% Poliester 35% Algodão 200gr/m2 Tamanho único

000

#### AVENTAL - REF. 5216

Sarja 65% Poliester 35% Algodão 200gr/m2 Tamanho único

9090