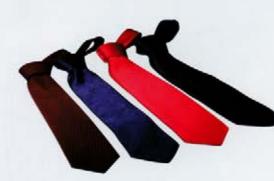

LAÇO - REF. PC77-11 Cetim 100% Poliester Tamanho único

LAÇO - REF. 3060 Cetim 100% Poliester Tamanho único

Cetim 100% Poliester Tamanho único

CASACO - REF. 134-38

SAIA - REF. 2903-38

34 0 46

Sarjinha 65% Poliester 35% Viscose