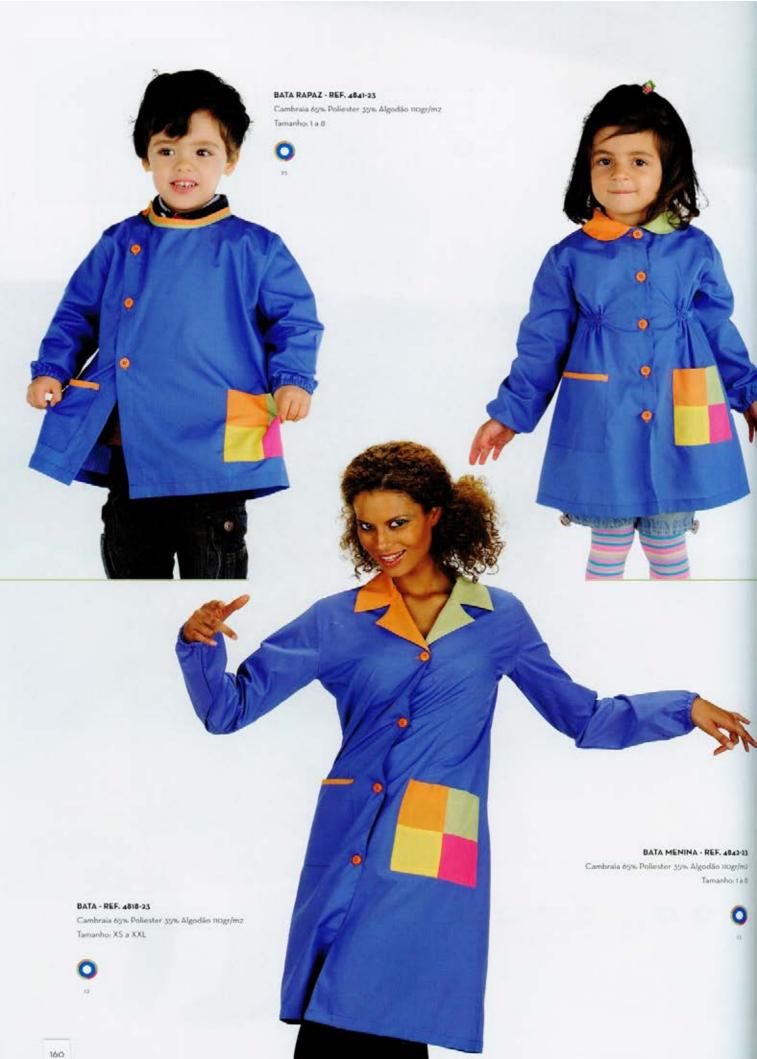

## INFANTÁRIOS

A pensar na agitação de uma chança a FVC criou batas e acessórios confortáveis e práticos para alegrar o dia a dia de um infantário e escola. Com motivos divertidos e atractivos fozem do uso da bata um momento de diversão