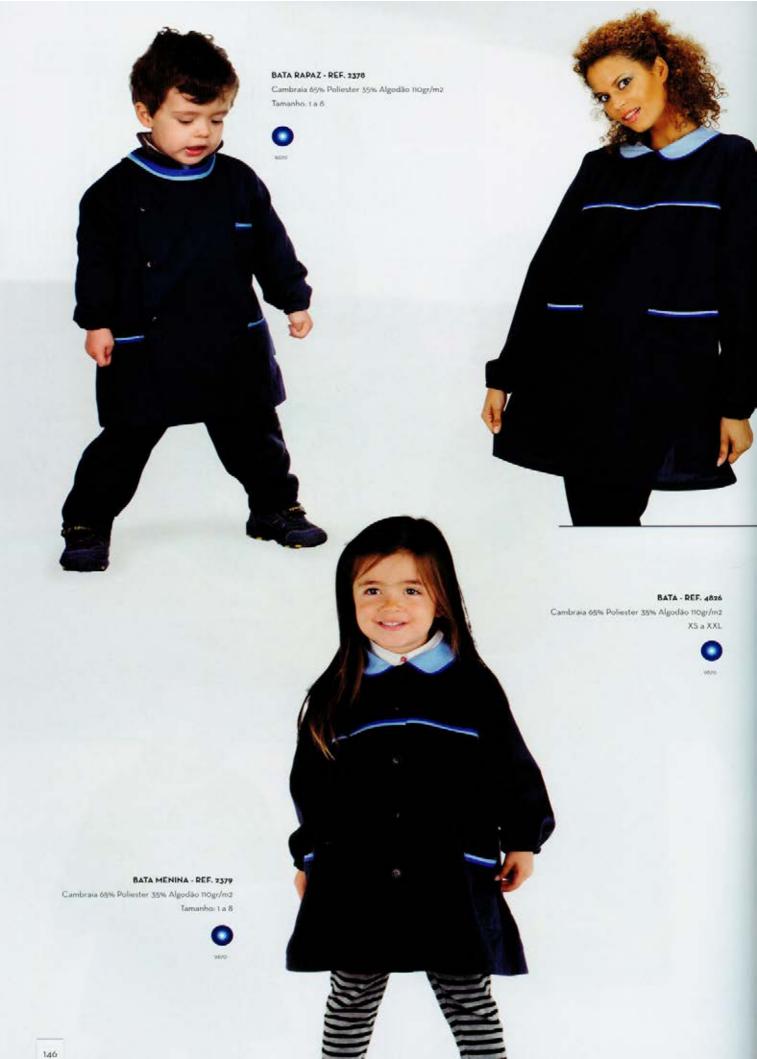

### BATA UNISEXO - REF. 4855

Xadrez 65% Poliester 35% Algodão 140gr/m2 Tamanho: 1 a 8

Canvas 65% Poliester 35% Algodão 140gr/m2

## PANAMA - REF. 4830

Canvas 65% Poliester 35% Algodão 140gr/m2 Tamanho: 52 a 58

Xadrez 65% Poliester 35% Algodão 140gr/m2 Tamanho: 52 a 58