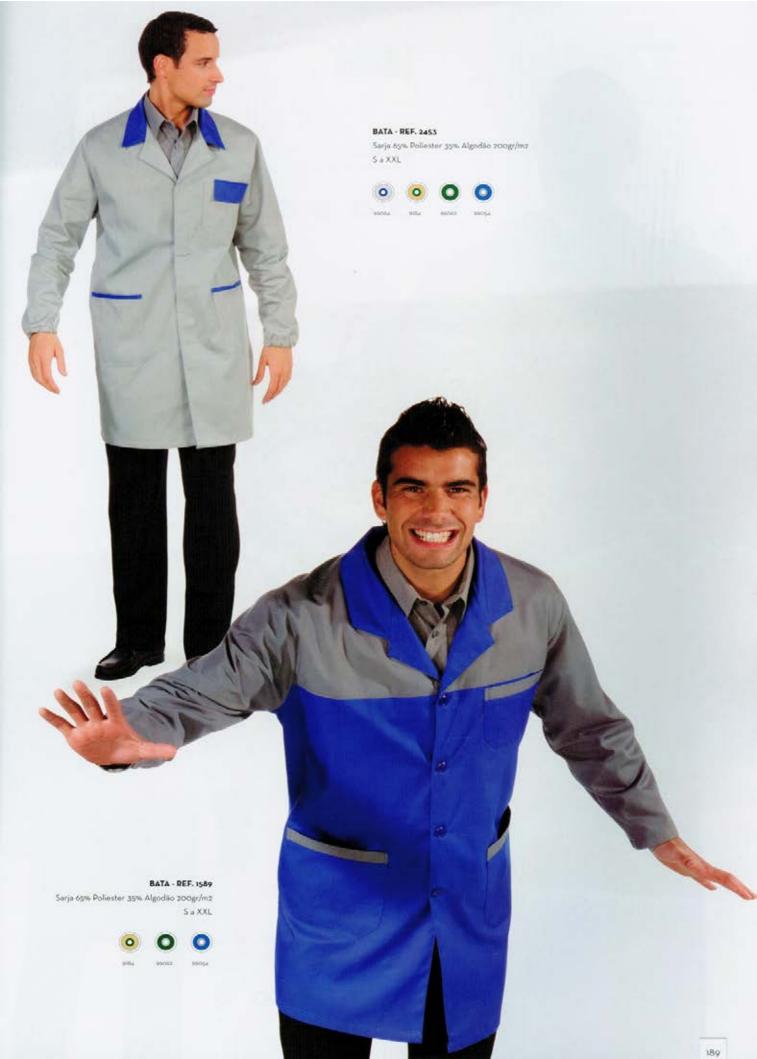

anho: 52 a 58



















# INDÚSTRIA

"O trabalho operário é de transformação de matéria prima".

Nos nossos dias a segurança e bem estar no local de trabalho são fundamentais, nesta óptica a FVC aposta em fardas de qualidade. Cumprindo as normas especificas para esta área, garantimos conforto e uma imagem uniformizada à medida da sua empresa.

PASTELARIA SAUDE ESTETICA

REST

BORAPAS FANTÁR

CATALOGO LABORAL









BATA - REF. 2599 Sarja 65% Poliester 35% Algodão 200gr/m2







XS a XXL



BATA - REF. 2599 Sarja 65% Poliester 35% Algodão 200gr/m2 XS a XXL

## BATA - REF. 1891

(disponível em manga curta e manga comprida) Sarja 65% Poliester 35% Algodão 200gr/m2 XS a XXL















## BABEIRO - REF. 2589

Sarja 65% Poliester 35% Algodão 200gr/mz Tamanho único

























JARDINEIRA - REF. 4332

Sarja 65% Poliester 35% Algodão 200gr/m2