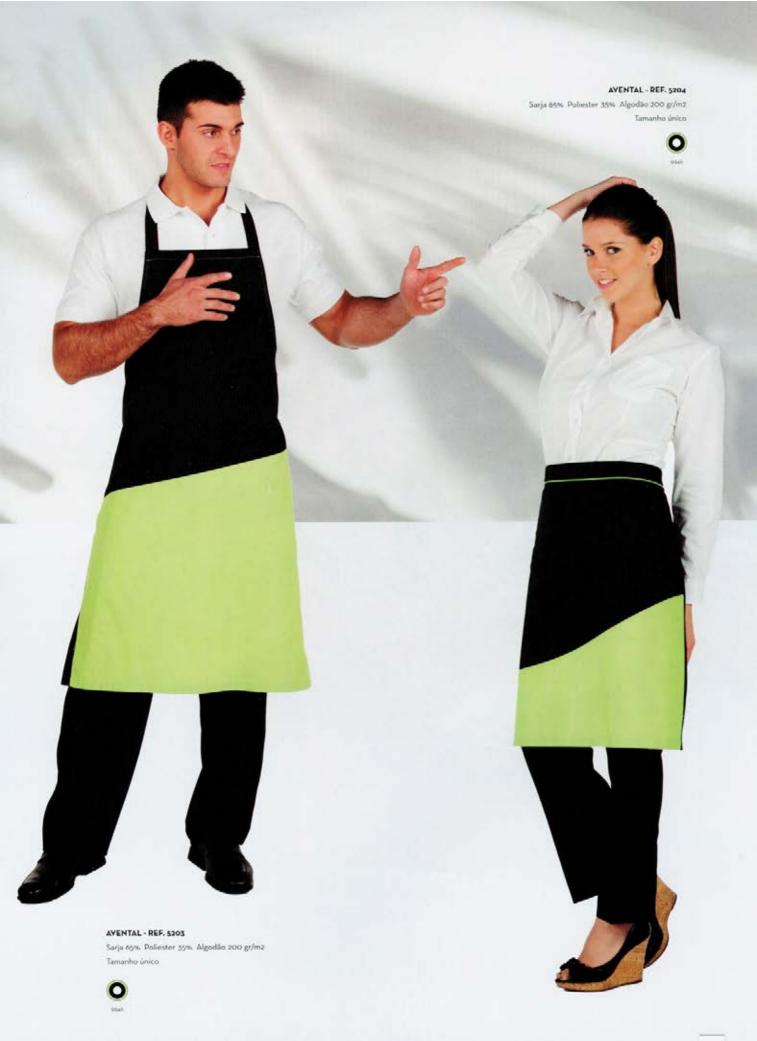

#### AVENTAL - REF. 5205

Sarya 65% Poliester 35% Algodão 200 gr/m2 Tamanho único