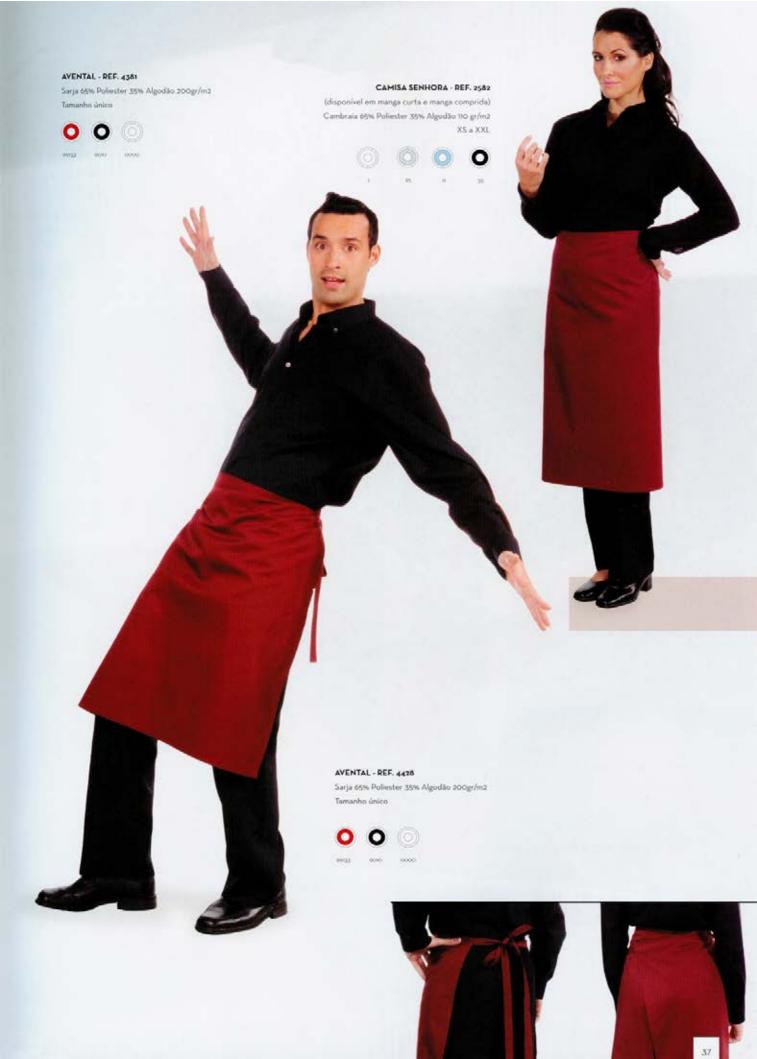

#### AVENTAL - REF. 2577

Sarja 65% Poliester 35% Algodão 200gr/m2

Tamanho único

### CAMISA - REF. 4729

(disponível em manga curta e manga comprida) Cambraia 65% Poliester 35% Algodão nogr/m2

GRAVATA - REF. 3084-8713 Cetim 100% Poliester

Tamanho único

LENÇO - REF. 4814-8713 Cetim 100% Poliester Tamanho único