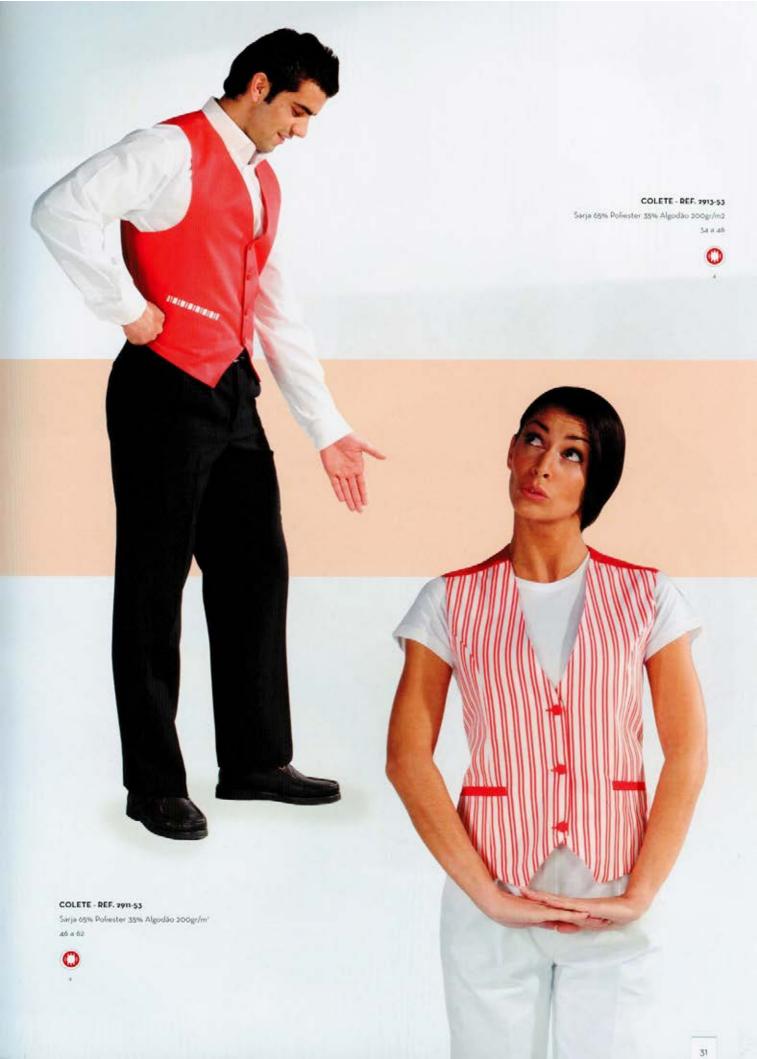

RESTAURAÇÃO

" A pessoa que servirá à mesa, deve estar com aparência impecável."

A FVC alarga a sua colecção de uniformes para dar mais requinte ao seu espaço.

Pensando sempre na adaptabilidade do dia a dia criamos peças inovadoras e práticas, tendo sempre em conta a utilização de materiais adequados.









#### AVENTAL - REF. 5205

Sarya 65% Poliester 35% Algodão 200 gr/m2 Tamanho único



#### AVENTAL - REF. 5206

Sarja 65% Poliester 35% Algodão 200 gr/m2 Tamanho único

























AVENTAL - REF. 2622

Sarja 65% Poliester 35% Algodão 200gr/m2 Tamanho único

















#### BIVAQUE - REF. 2576

Sarja 65% Poliester 35% Algodão 200gr/m2 Tamanho único

#### AVENTAL - REF. 2577

Sarja 65% Poliester 35% Algodão 200gr/m2

























Tamanho único





















## BLUSA - REF. 3050 (disponível em manga curta e manga comprida) Cambraia 65% Poliester 35% Algodão 110 gr/m2 0000

### AVENTAL - REF. 2583

Sarja 65% Poliester 35% Algodão 200gr/m² Tamanho único































BONÉ - REF. 5242 Sarja 65% Poliester 35% Algodão 200 gr/m2 Tamanho único





CALÇA - REF. 5252 Sarja 65%. Poliester 35%. Algodão 200 gr/m2





















### CALÇA - REF. 4771

Sarja 65% Poliester 35% Algodiio 200 gr/m2 34 a 46



0000













## RUNNERS DE MESA

Minimate 100% Poliester 140 x 50 cm 120 x 40 cm



9999

### TOALHA DE MESA - REDONDA

Minimate 100% Poliester Ø 150 cm Ø 150 cm



0000





# **HOTELARIA**

"A hotelaria è um serviço de bem receber, da assim aos seus clientes um bom ambiente, segurança e alimentação."

A primeira impre