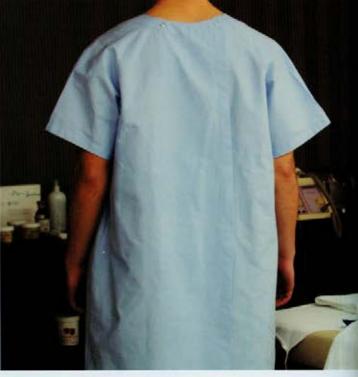

#### BATA - REF. 2092

Pano 100% Algodão 150gr/m2 X5 a XXL

BATA - REF. 1517

Pano 100% Algodão 150gr/m2 XS a XXL

BATA DOENTE - REF. 1793

Pano 100% Algodão 150gr/m2 Tamanho único

BATA DOENTE - REF. 980

Pano 100% Algodão 150gr/m2 Tamanho único