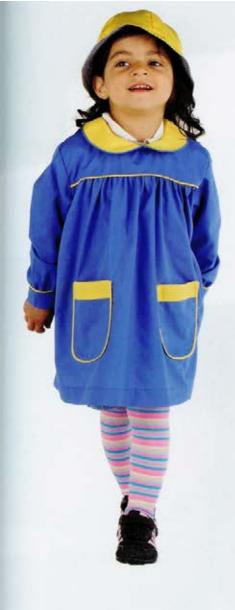

#### PANAMA - REF. 4828

Cambraia 65% Poliester 35% Algodão 110gr/m2 Tamanho: 52 a 58

23/8

PANAMA - REF. 4828

Xadrez 65% Poliester 35% Algodão 140gr/m2 Tamanho: 52 a 58