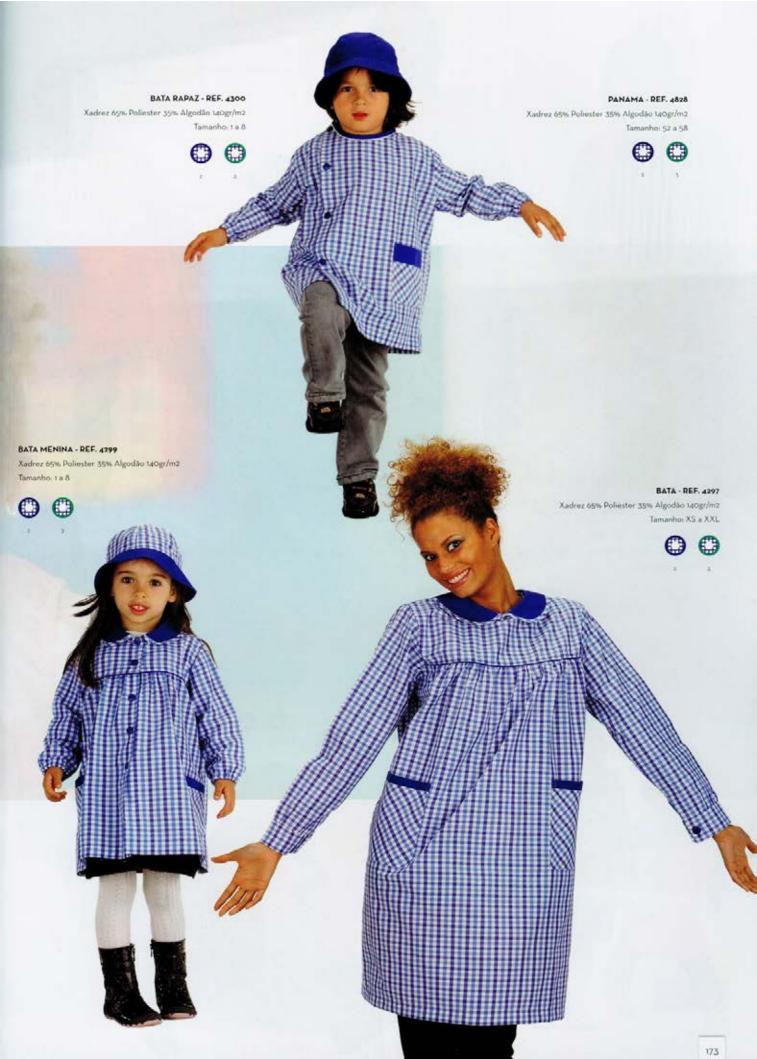

## INFANTÁRIOS

A pensar na agitação de uma chança a FVC criou batas e acessórios confortáveis e práticos para alegrar o dia a dia de um infantário e escola. Com motivos divertidos e atractivos fozem do uso da bata um momento de diversão

#### PANAMA - REF. 4828

Cambraia 65% Poliester 35% Algodão 110gr/m2 Tamanho: 52 a 58

23/8

PANAMA - REF. 4828

Xadrez 65% Poliester 35% Algodão 140gr/m2 Tamanho: 52 a 58

### BATA UNISEXO - REF. 4855

Xadrez 65% Poliester 35% Algodão 140gr/m2 Tamanho: 1 a 8

Canvas 65% Poliester 35% Algodão 140gr/m2

## PANAMA - REF. 4830

Canvas 65% Poliester 35% Algodão 140gr/m2 Tamanho: 52 a 58

Xadrez 65% Poliester 35% Algodão 140gr/m2 Tamanho: 52 a 58