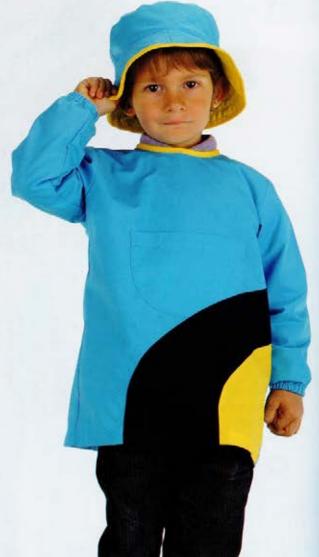

### BATA UNISEXO - REF. 4855

Xadrez 65% Poliester 35% Algodão 140gr/m2 Tamanho: 1 a 8

Canvas 65% Poliester 35% Algodão 140gr/m2

## PANAMA - REF. 4830

Canvas 65% Poliester 35% Algodão 140gr/m2 Tamanho: 52 a 58

Xadrez 65% Poliester 35% Algodão 140gr/m2 Tamanho: 52 a 58