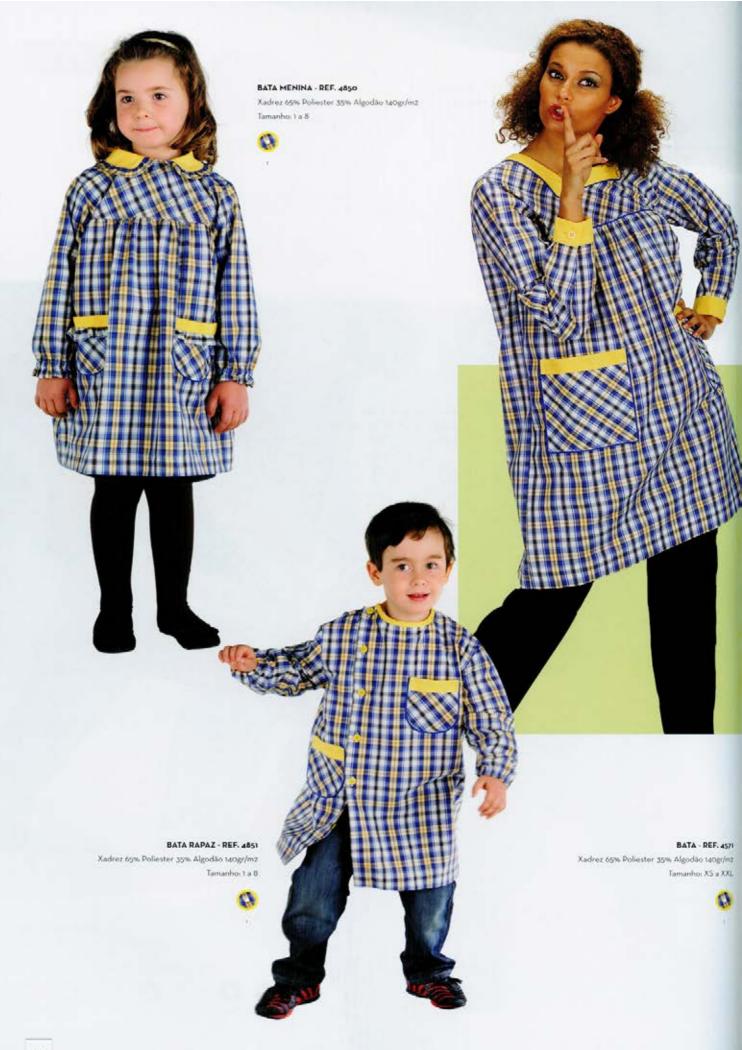

## INFANTÁRIOS

A pensar na agitação de uma chança a FVC criou batas e acessórios confortáveis e práticos para alegrar o dia a dia de um infantário e escola. Com motivos divertidos e atractivos fozem do uso da bata um momento de diversão