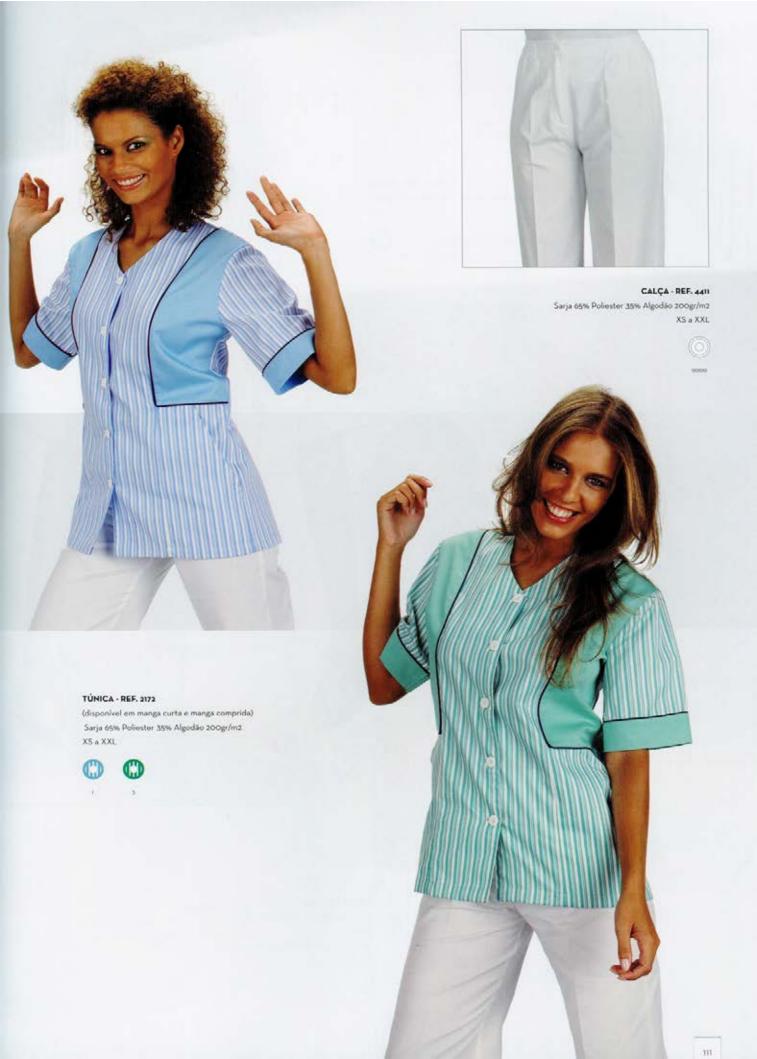

#### BATA - REF. 2169

(disponivel em manga curta e manga comprida) Sarja 65% Poliester 35% Algodão 200 gr/m2 X5 a XXL

0000

#### CASACO - REF. 2168

(disponível em manga curta e manga comprida) Sarja 65% Poliester 35% Algodão 200gr/m² XS a XXL

Sarja 65% Poliester 35% Algodão 200gr/m2 XS a XXL

#### CALÇA - REF. 2112

Sarja 65% Poliester 35% Algodão 200gr/m2