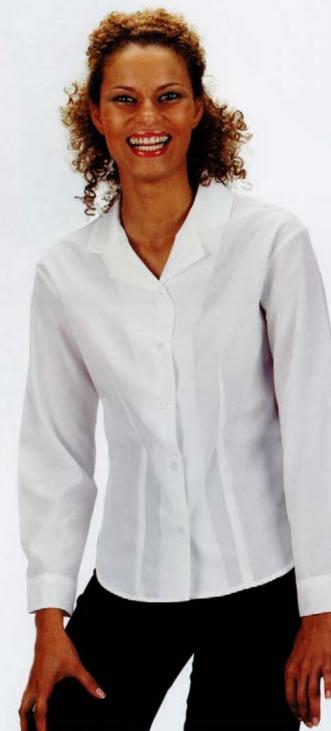

### BLUSA - REF. 4831

(disponível em manga curta e manga comprida) Cambraia 65% Poliester 35% Algodão 110gr/m2 XS a XXL