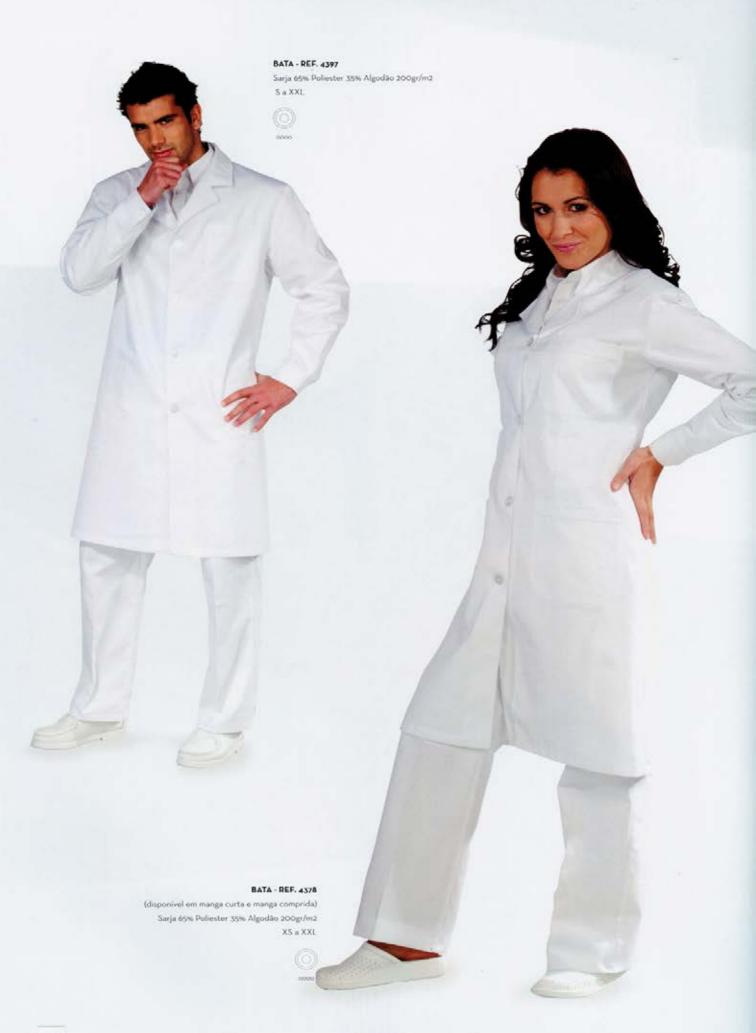

RESTAI

SAUDE ESTETICA FANTÁRIOS, INDI

CATALOGO LABORAL

TUNICA - REF. 5008

CALÇA - REF. 4769 Sarja 65% Poliester 35% Algodão 200gr/m2

Sarja 65% Poliester 35% Algodão 200gr/m2

Sarja 65% Poliester 35% Algodão 200gr/m2

Sarja 65% Poliester 35% Algodão 200gr/m2

XSaXXL