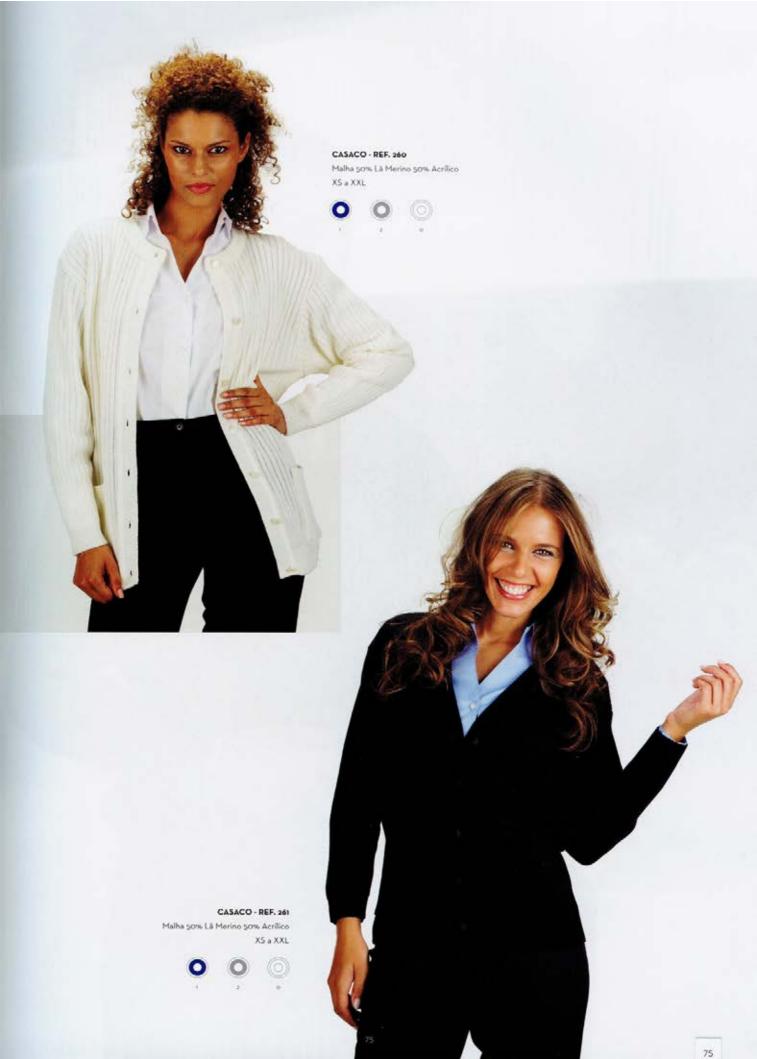

LAÇO - REF. PC77-11 Cetim 100% Poliester Tamanho único

LAÇO - REF. 3060 Cetim 100% Poliester Tamanho único

Cetim 100% Poliester Tamanho único

CASACO - REF. 134-38

SAIA - REF. 2903-38

34 0 46

Sarjinha 65% Poliester 35% Viscose

CASACO - REF. 160-38 Sarjinha 65% Poliester 35% Viscose

CALÇA - REF. 2906-38 Sarjinha 65% Poliester 35% Viscose 36 a 60

46 0 60

COLETE - REF. 4070 Minimate 100% Poliester 46 9 60