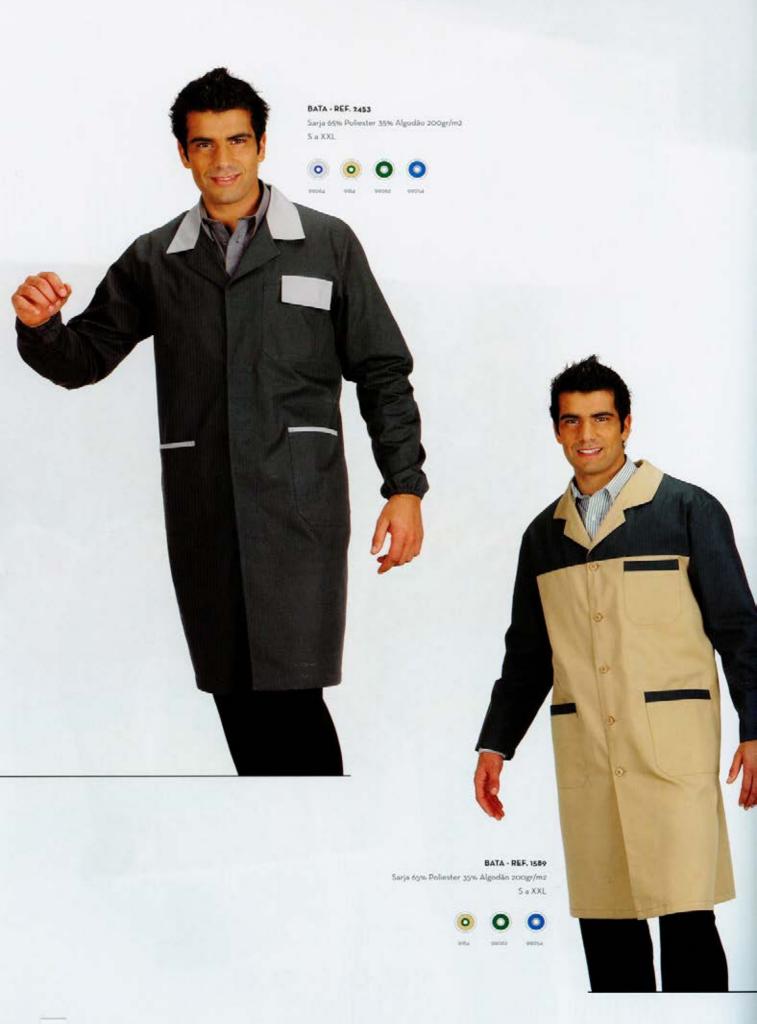

amanho: 52 a 58



















# INDÚSTRIA

"O trabalho operário é de transformação de matéria prima".

Nos nossos dias a segurança e bem estar no local de trabalho são fundamentais, nesta óptica a FVC aposta em fardas de qualidade. Cumprindo as normas especificas para esta área, garantimos conforto e uma imagem uniformizada à medida da sua empresa.

PASTELARIA SAUDE ESTETICA

REST

BORAPAS FANTÁR

CATALOGO LABORAL









BATA - REF. 2599 Sarja 65% Poliester 35% Algodão 200gr/m2







XS a XXL



BATA - REF. 2599 Sarja 65% Poliester 35% Algodão 200gr/m2 XS a XXL

## BATA - REF. 1891

(disponível em manga curta e manga comprida) Sarja 65% Poliester 35% Algodão 200gr/m2 XS a XXL















## BABEIRO - REF. 2589

Sarja 65% Poliester 35% Algodão 200gr/mz Tamanho único

























JARDINEIRA - REF. 4332

Sarja 65% Poliester 35% Algodão 200gr/m2