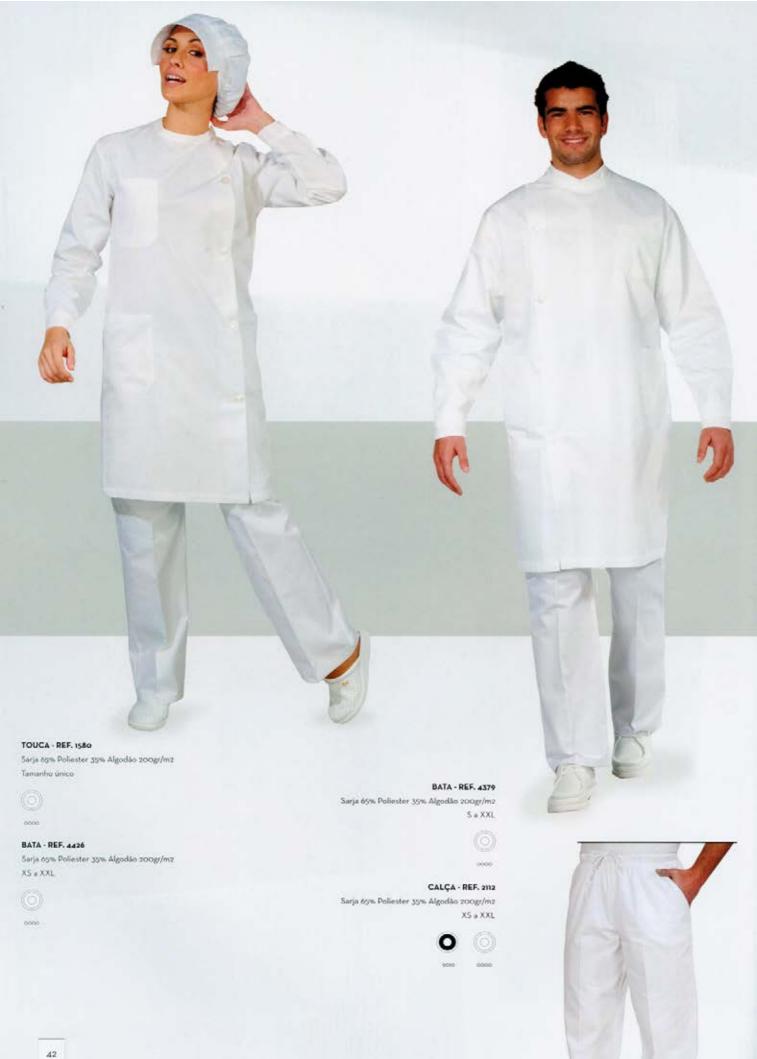

# CASACO - REF. 895 (disponível em manga curta e manga comprida) Sarja 65% Poliester 35% Algodão 200gr/m2 X5 a XXL 0 0 0 0 0162 00054 09885 9669 BATA - REF. 1959 (disponivel em manga curta e manga comprida) Sarja 65% Poliester 35% Algodão 200gr/m2 CALÇA - REF. 1420

#### CALÇA - REF. 2112

Sarja 65% Poliester 35% Algodão 200gr/m2