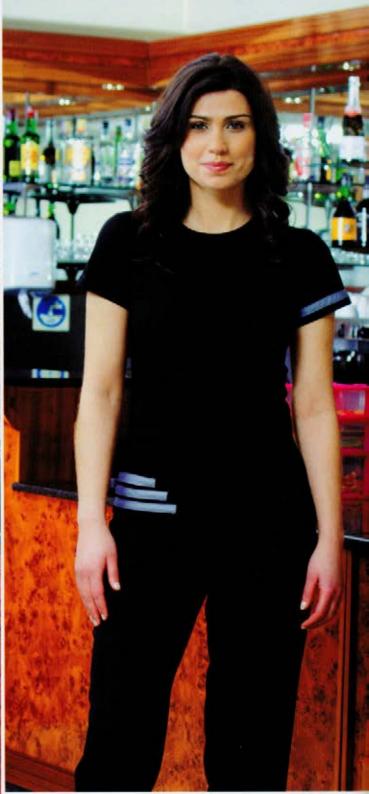

### BLUSA - REF. 4831

(disponível em manga curta e manga comprida) Cambraia 65% Poliester 35% Algodão 110gr/m2 XS a XXL