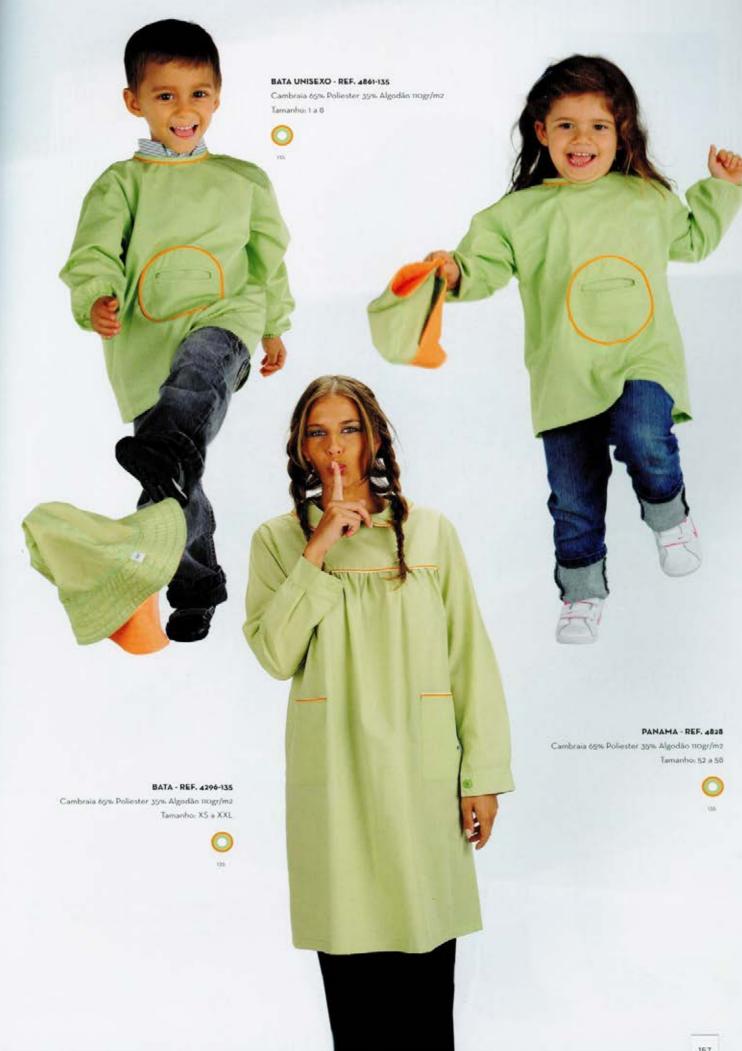

## INFANTÁRIOS

A pensar na agitação de uma chança a FVC criou batas e acessórios confortáveis e práticos para alegrar o dia a dia de um infantário e escola. Com motivos divertidos e atractivos fozem do uso da bata um momento de diversão