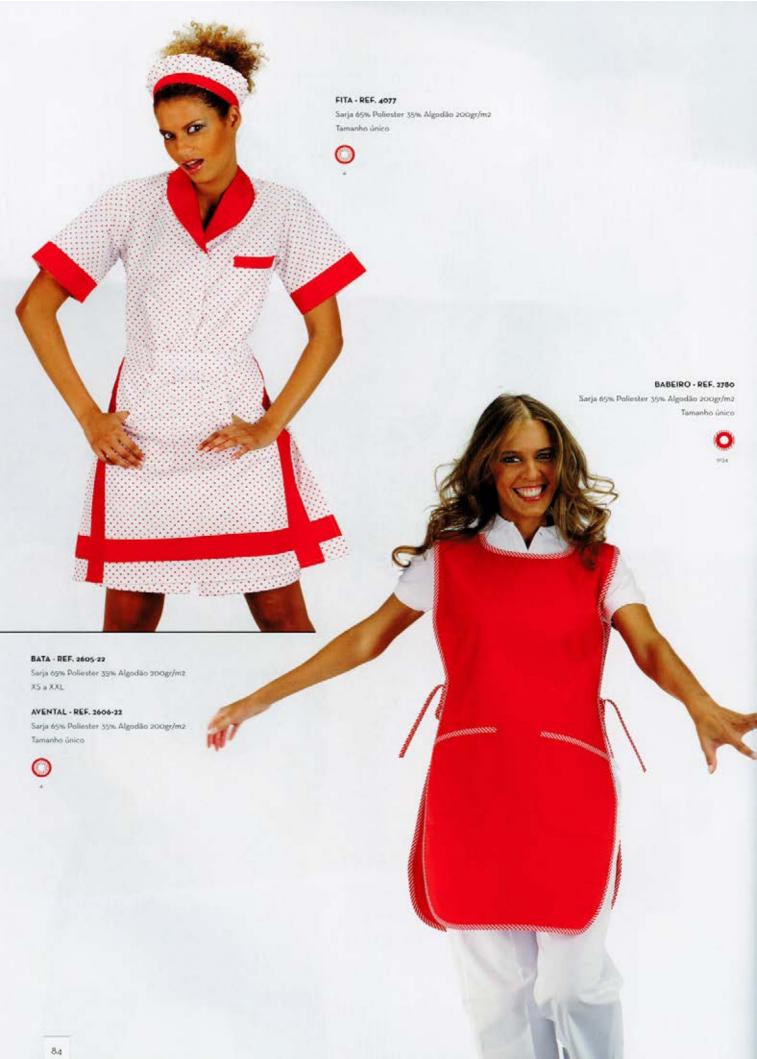

#### AVENTAL - REF. 5230

Sarja 65% Poliester 35% Algodão 200gr/m2 Tamanho único

\_

#### BABEIRO - REF. 5229

Sarja 65% Poliester 35% Algodão 200gr/m2 Tamanho único

\_

#### BABEIRO - REF. 5235

Serja 65% Poliester 35% Algodão 200gr/m2 Tamanho único

#### AVENTAL - REF. 5217

Sarja 65% Poliester 35% Algodão 200gr/m2 Tamanho único

000

#### AVENTAL - REF. 5216

Sarja 65% Poliester 35% Algodão 200gr/m2 Tamanho único

9090

#### BABEIRO - REF. 5233

Sarja 65% Poliester 35% Algodão 200gr/m2 Tamanho único

#### BABEIRO - REF. 5228

Sarja 65% Poliester 35% Algodão 200gr/m2 Tamanho único