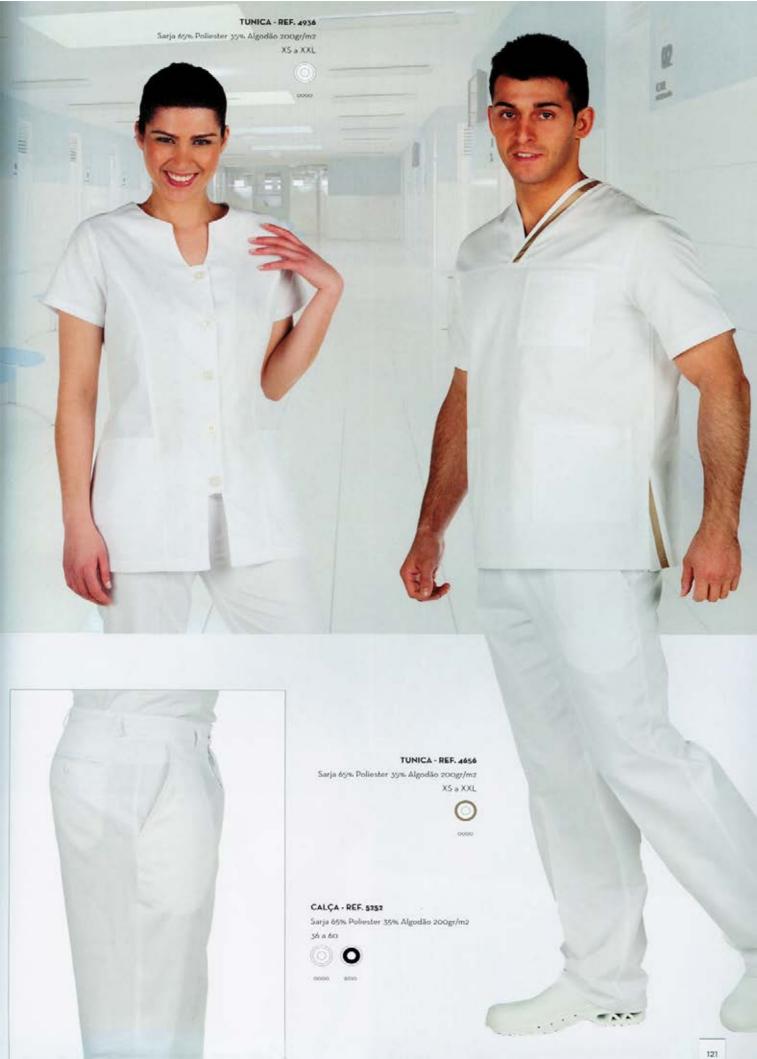

RESTAI

SAUDE ESTETICA FANTÁRIOS, INDI

CATALOGO LABORAL

TUNICA - REF. 5008

CALÇA - REF. 4769 Sarja 65% Poliester 35% Algodão 200gr/m2

Sarja 65% Poliester 35% Algodão 200gr/m2

Sarja 65% Poliester 35% Algodão 200gr/m2

Sarja 65% Poliester 35% Algodão 200gr/m2

XSaXXL