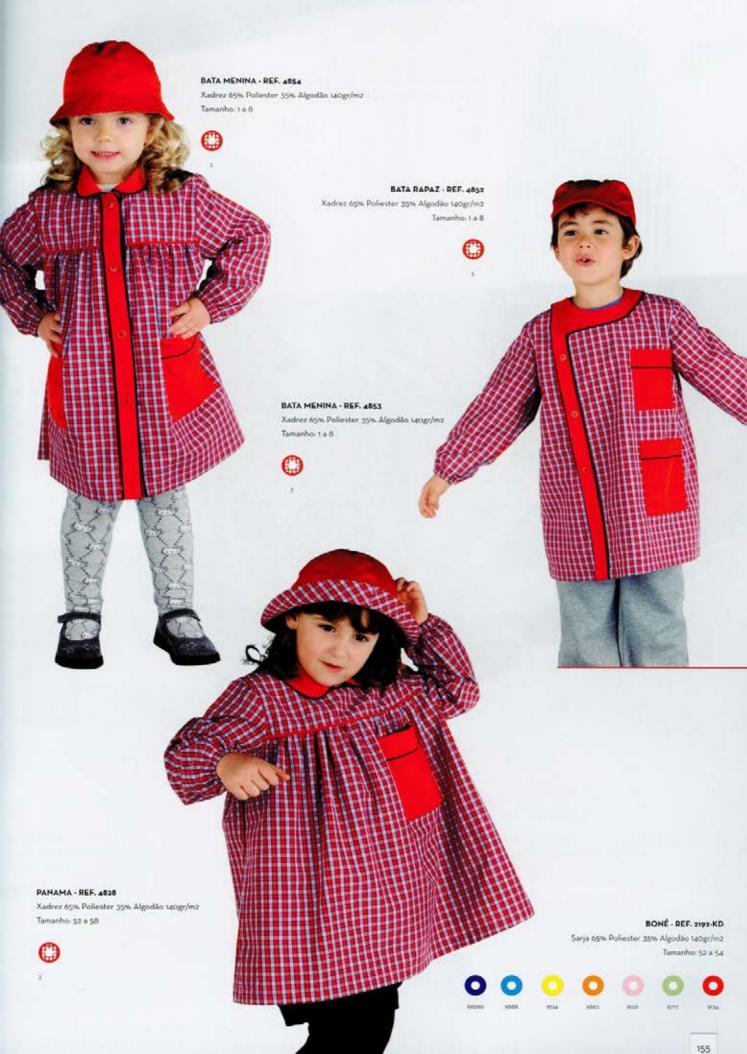

REST

FARTÁRIOS INDUS

BATA - REF. 4637 Xadrez 65% Poliester 35% Algodão 130gr/m2 Tamanho: XS a XXL BATA MENINA - REF. 4848 Xadrez 65% Poliester 35% Algodão 130gr/m2 Tamanho: 1 a 8 Liso 65% Poliester 35% Algodão 200gr/m2 Tamanho: 52 a 58

### BATA MENINA - REF. 4848-23

Cambraia 65% Poliester 35% Algodão 110gr/m2 Tamanho: 1 a 8

#### PANAMA - REF. 4828

Cambraia 65% Poliester 35% Algodão 110gr/m2 Tamanho: 52 a 58

23/8

PANAMA - REF. 4828

Xadrez 65% Poliester 35% Algodão 140gr/m2 Tamanho: 52 a 58

### BATA UNISEXO - REF. 4855

Xadrez 65% Poliester 35% Algodão 140gr/m2 Tamanho: 1 a 8

Canvas 65% Poliester 35% Algodão 140gr/m2

## PANAMA - REF. 4830

Canvas 65% Poliester 35% Algodão 140gr/m2 Tamanho: 52 a 58

Xadrez 65% Poliester 35% Algodão 140gr/m2 Tamanho: 52 a 58