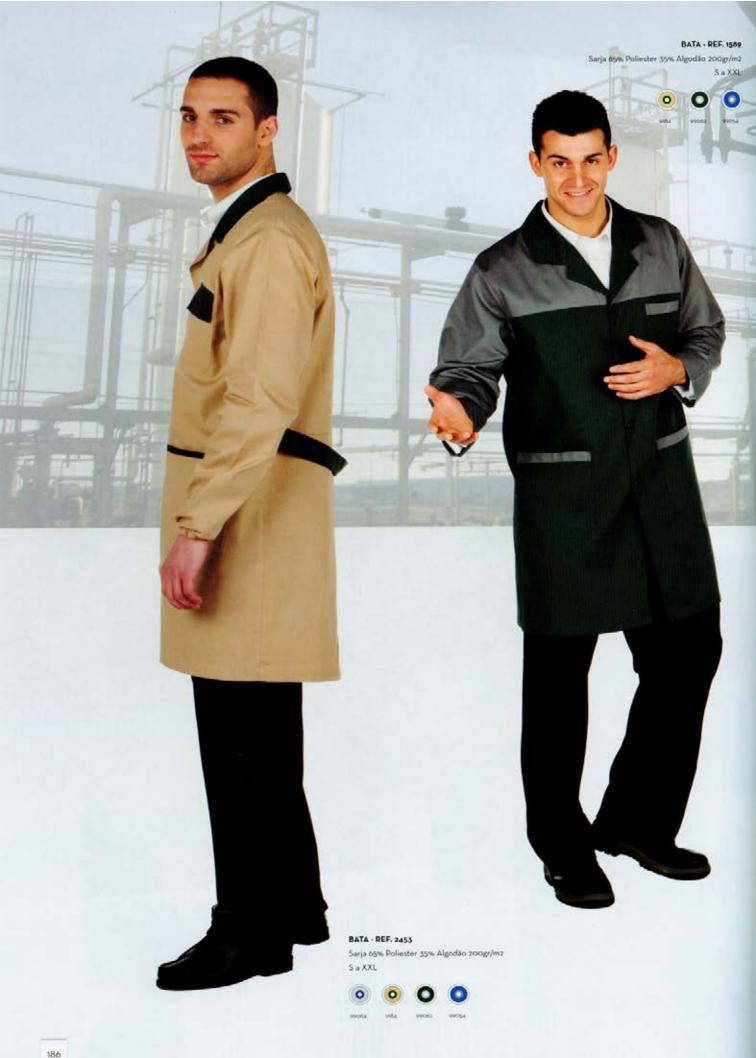

# INDÚSTRIA

"O trabalho operário é de transformação de matéria prima".

Nos nossos dias a segurança e bem estar no local de trabalho são fundamentais, nesta óptica a FVC aposta em fardas de qualidade. Cumprindo as normas especificas para esta área, garantimos conforto e uma imagem uniformizada à medida da sua empresa.

### BATA - REF. 2601

Sarja 65% Pobester 35% Algodão 200gr/m2 XS a XXL