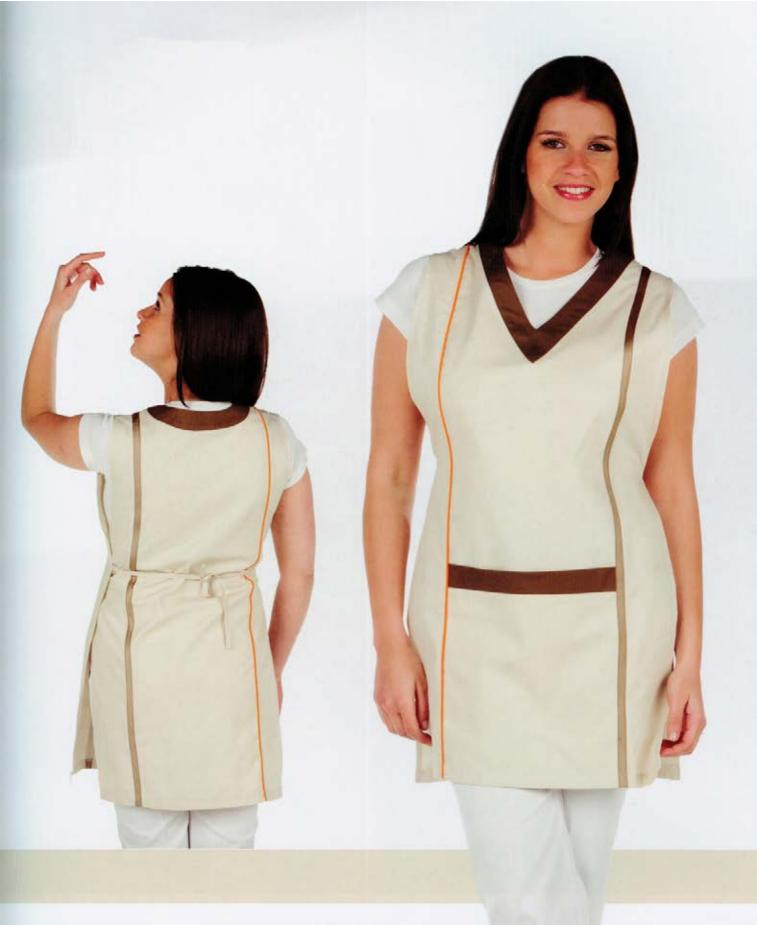

Sarja 65% Pobester 35% Algodão 200gr/m2 XS a XXL

#### AVENTAL - REF. 2602

Sarja 65% Poliester 35% Algodão 200gr/m2 Tamanho único

























CALÇA - REF. 5258 GANGA 100% ALGODÃO 390GR/M2 36 A 60





XS a XXL



## PASTELARIA

"Montras repletas de doces e pão ...onde os olhos também comem."

Apostamos nesta nova área, onde a primeira impressão é fundamental. Através de soluções de fardamento simples e funcionais, a FVC criou esta nova linha com cores e desenhos geométricos atractivos para alegrar o seu estabelecimento.

SAUDE ESTETICA FANTÁRIOS INDÚ

RES

PANTARI FANTARI

CATALOGO LABORAL





#### AVENTAL - REF. 5230

Sarja 65% Poliester 35% Algodão 200gr/m2 Tamanho único



\_



#### BABEIRO - REF. 5229

Sarja 65% Poliester 35% Algodão 200gr/m2 Tamanho único



\_







#### BABEIRO - REF. 5235

Serja 65% Poliester 35% Algodão 200gr/m2 Tamanho único







#### AVENTAL - REF. 5217

Sarja 65% Poliester 35% Algodão 200gr/m2 Tamanho único



000

#### AVENTAL - REF. 5216

Sarja 65% Poliester 35% Algodão 200gr/m2 Tamanho único



9090







#### BABEIRO - REF. 5233

Sarja 65% Poliester 35% Algodão 200gr/m2 Tamanho único



#### BABEIRO - REF. 5228

Sarja 65% Poliester 35% Algodão 200gr/m2 Tamanho único







#### T-SHIRT SENHORA - REF. 21CZ

Jersey toons Algodão 150gr/m2 S a XXL



CZ

#### POLO SENHORA - REF. 18CZ

Piqué 100% Algodão 220gr/m2 S a XXL



32





## SAÚDE

"Assistência médica são os serviços utilizados para promover a saúde e o bemestar dos pacientes."

Onde o cuidado é fundamental, a FVC tem uniformes adaptados a esta realidade. Através d