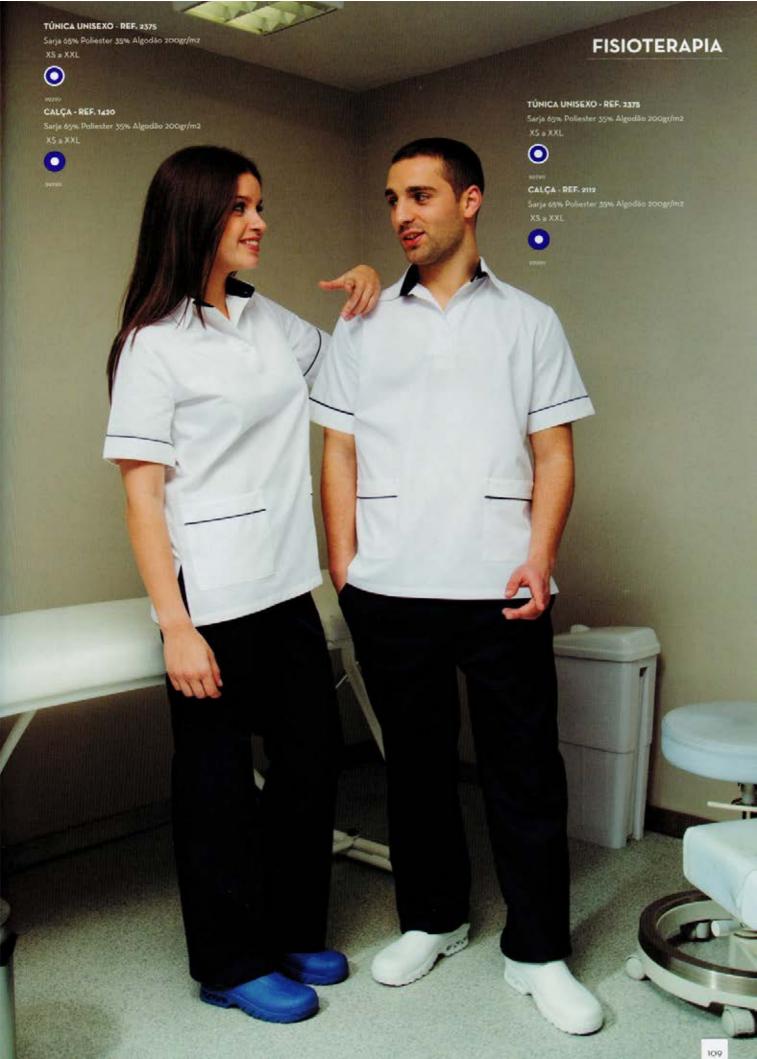

#### CASACO - REF. 2168

(disponível em manga curta e manga comprida) Sarja 65% Poliester 35% Algodão 200gr/m² XS a XXL

Sarja 65% Poliester 35% Algodão 200gr/m2 XS a XXL

#### CALÇA - REF. 2112

Sarja 65% Poliester 35% Algodão 200gr/m2