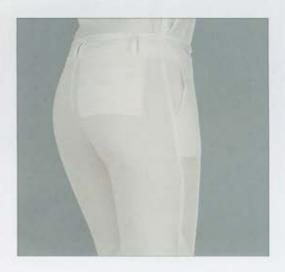

# AVENTAL - REF. 5216

Sarja 65% Poliester 35% Algodão 200gr/m2 Tamanho único



9090







#### BABEIRO - REF. 5233

Sarja 65% Poliester 35% Algodão 200gr/m2 Tamanho único



#### BABEIRO - REF. 5228

Sarja 65% Poliester 35% Algodão 200gr/m2 Tamanho único







#### T-SHIRT SENHORA - REF. 21CZ

Jersey toons Algodão 150gr/m2 S a XXL



CZ

#### POLO SENHORA - REF. 18CZ

Piqué 100% Algodão 220gr/m2 S a XXL



32





## SAÚDE

"Assistência médica são os serviços utilizados para promover a saúde e o bemestar dos pacientes."

Onde o cuidado é fundamental, a FVC tem uniformes adaptados a esta realidade. Através de uma colecção simples, elegante mas muito prática para esta área. PASTELLALA SAUDE ESTETICA

RESTAI

SAUDE ESTETICA FANTÁRIOS, INDI

CATALOGO LABORAL





TUNICA - REF. 5008









CALÇA - REF. 4769 Sarja 65% Poliester 35% Algodão 200gr/m2



Sarja 65% Poliester 35% Algodão 200gr/m2

Sarja 65% Poliester 35% Algodão 200gr/m2







Sarja 65% Poliester 35% Algodão 200gr/m2





XSaXXL













# CASACO - REF. 895 (disponível em manga curta e manga comprida) Sarja 65% Poliester 35% Algodão 200gr/m2 X5 a XXL 0 0 0 0 0162 00054 09885 9669 BATA - REF. 1959 (disponivel em manga curta e manga comprida) Sarja 65% Poliester 35% Algodão 200gr/m2 CALÇA - REF. 1420







Sarja 65% Poliester 35% Algodão 200gr/m2



















#### TÚNICA - REF. 2317

(disponível em manga curta e manga comprida) Sarja 65% Poliester 55% Algodão 200gr/m2 XS a XXL





BATA - REF. 1553

XS a XXL

(disponível em manga curta e manga comprida) Sarja 65% Poliester 35% Algodão 200gr/m2