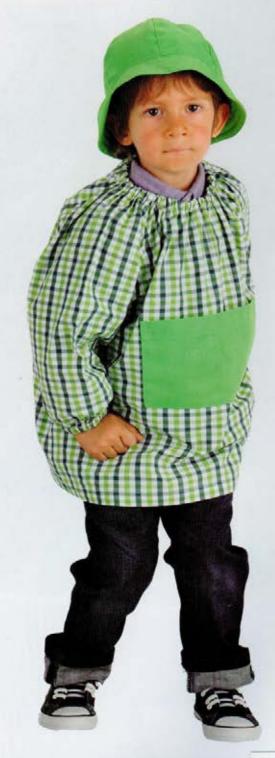

### BATA UNISEXO - REF. 4855

Xadrez 65% Poliester 35% Algodão 140gr/m2 Tamanho: 1 a 8

Canvas 65% Poliester 35% Algodão 140gr/m2

## PANAMA - REF. 4830

Canvas 65% Poliester 35% Algodão 140gr/m2 Tamanho: 52 a 58

Xadrez 65% Poliester 35% Algodão 140gr/m2 Tamanho: 52 a 58