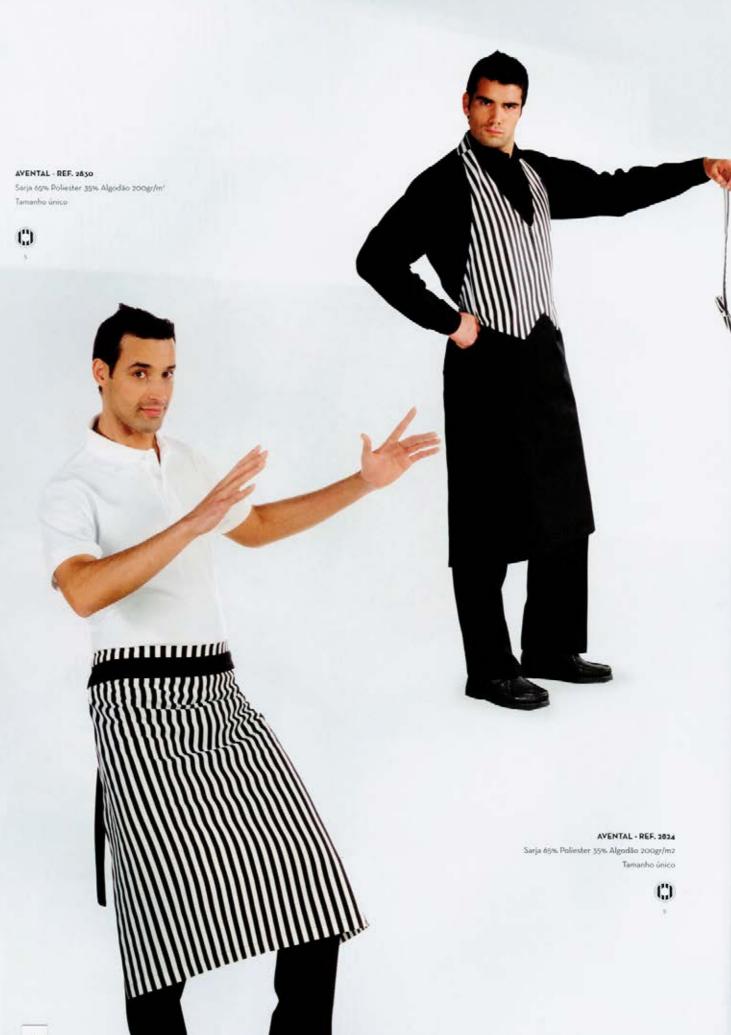

#### AVENTAL - REF. 5205

Sarya 65% Poliester 35% Algodão 200 gr/m2 Tamanho único

#### AVENTAL - REF. 5206

Sarja 65% Poliester 35% Algodão 200 gr/m2 Tamanho único

AVENTAL - REF. 2622

Sarja 65% Poliester 35% Algodão 200gr/m2 Tamanho único