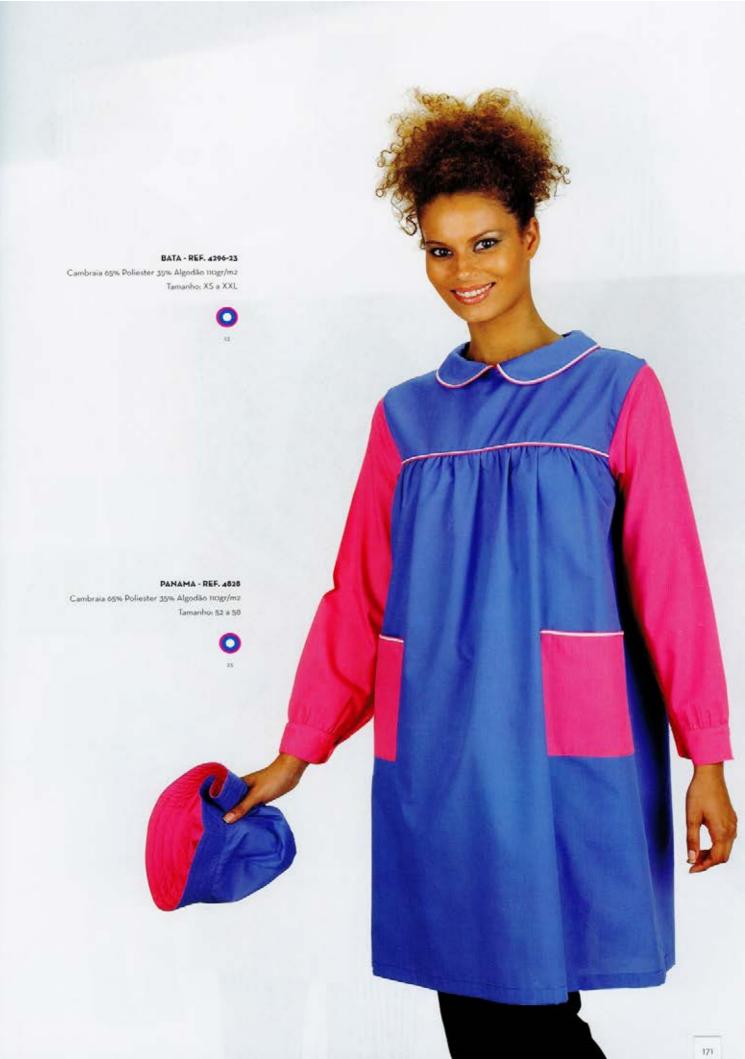

#### PANAMA - REF. 4828

Cambraia 65% Poliester 35% Algodão 110gr/m2 Tamanho: 52 a 58

23/8

PANAMA - REF. 4828

Xadrez 65% Poliester 35% Algodão 140gr/m2 Tamanho: 52 a 58