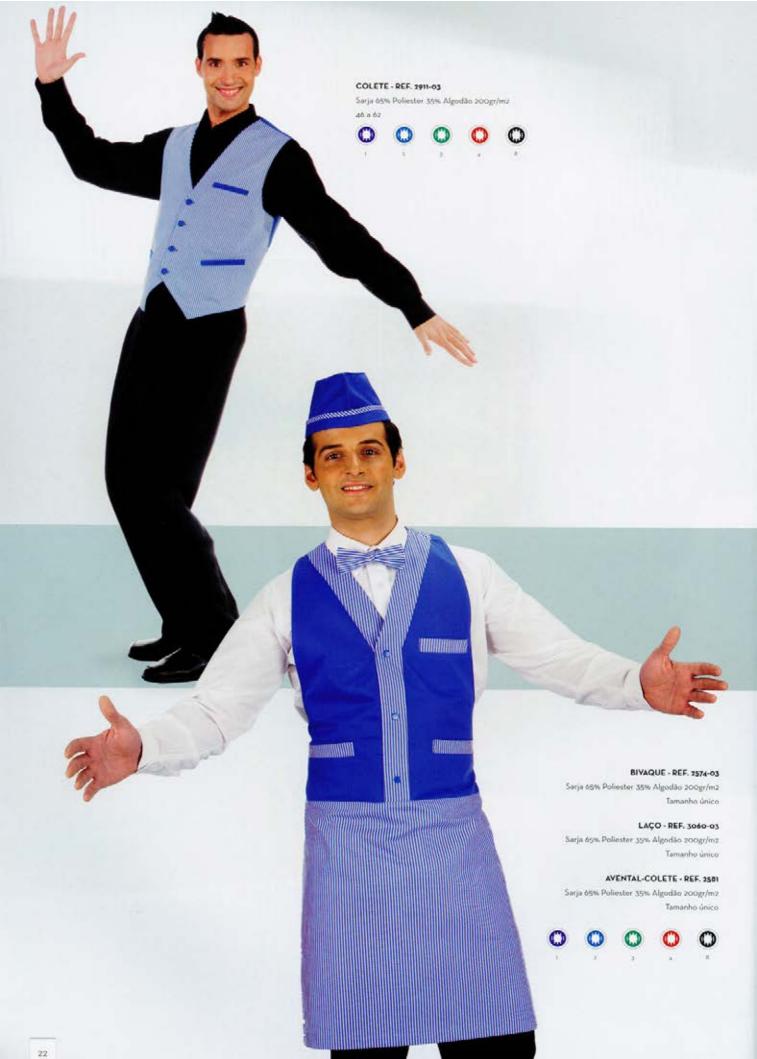

#### BIVAQUE - REF. 2576

Sarja 65% Poliester 35% Algodão 200gr/m2 Tamanho único

LAÇO - REF. PC77-11 Cetim 100% Poliester Tamanho único

LAÇO - REF. 3060 Cetim 100% Poliester Tamanho único

Cetim 100% Poliester Tamanho único

CASACO - REF. 134-38

SAIA - REF. 2903-38

34 0 46

Sarjinha 65% Poliester 35% Viscose