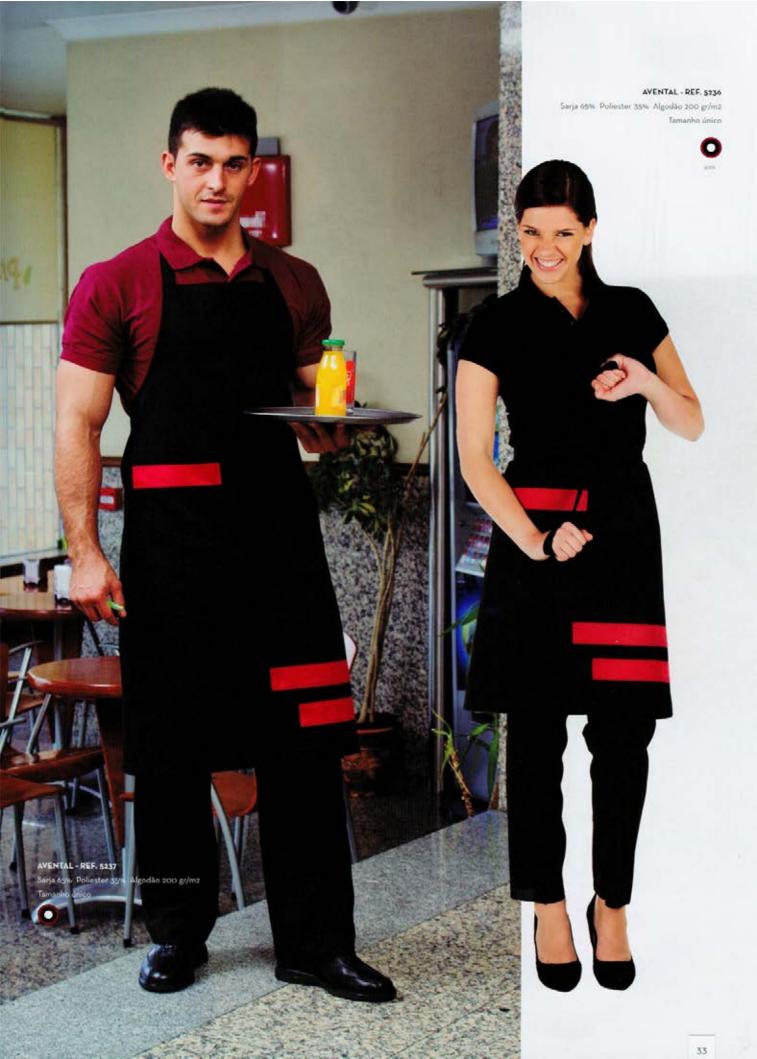

#### BIVAQUE - REF. 2576

Sarja 65% Poliester 35% Algodão 200gr/m2 Tamanho único

#### AVENTAL - REF. 2577

Sarja 65% Poliester 35% Algodão 200gr/m2

Tamanho único