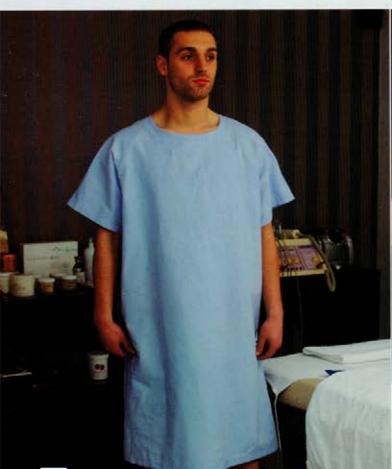

#### BATA - REF. 2092

Pano 100% Algodão 150gr/m2 X5 a XXL

BATA - REF. 1517

Pano 100% Algodão 150gr/m2 XS a XXL

BATA DOENTE - REF. 1793

Pano 100% Algodão 150gr/m2 Tamanho único

BATA DOENTE - REF. 980

Pano 100% Algodão 150gr/m2 Tamanho único