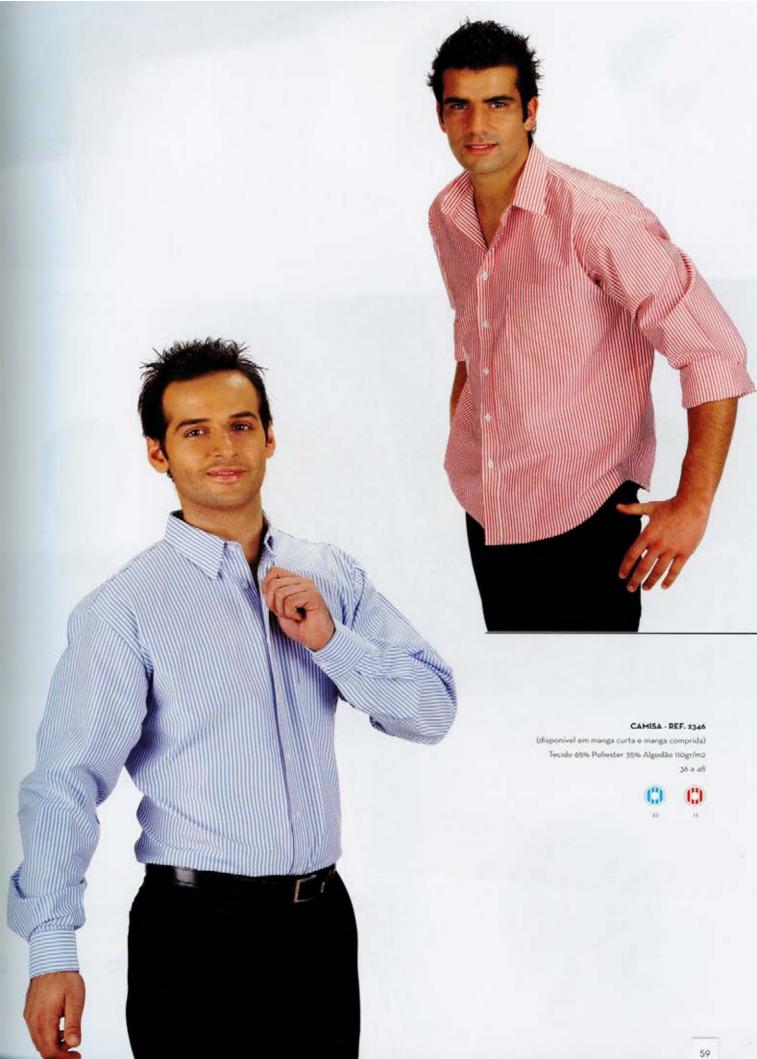

### CAMISA - REF. 4729

(disponível em manga curta e manga comprida) Cambraia 65% Poliester 35% Algodão nogr/m2

GRAVATA - REF. 3084-8713 Cetim 100% Poliester

Tamanho único

LENÇO - REF. 4814-8713 Cetim 100% Poliester Tamanho único