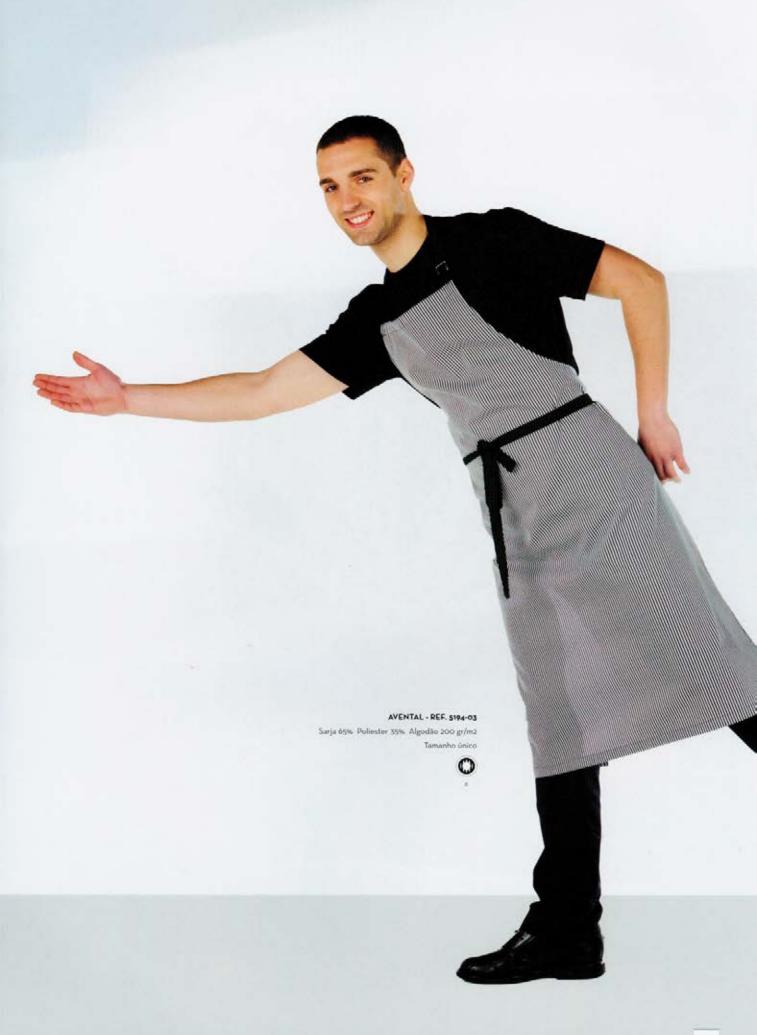

#### AVENTAL - REF. 5205

Sarya 65% Poliester 35% Algodão 200 gr/m2 Tamanho único