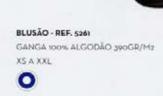

#### AVENTAL - REF. 2602

Sarja 65% Poliester 35% Algodão 200gr/m2 Tamanho único

CALÇA - REF. 5258 GANGA 100% ALGODÃO 390GR/M2 36 A 60

XS a XXL