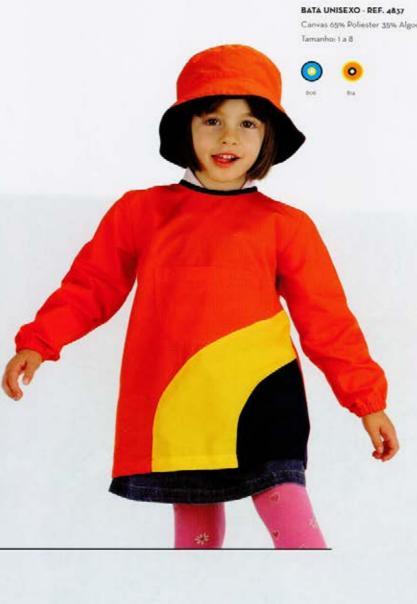

### BATA UNISEXO - REF. 4855

Xadrez 65% Poliester 35% Algodão 140gr/m2 Tamanho: 1 a 8

Canvas 65% Poliester 35% Algodão 140gr/m2

## PANAMA - REF. 4830

Canvas 65% Poliester 35% Algodão 140gr/m2 Tamanho: 52 a 58

Xadrez 65% Poliester 35% Algodão 140gr/m2 Tamanho: 52 a 58