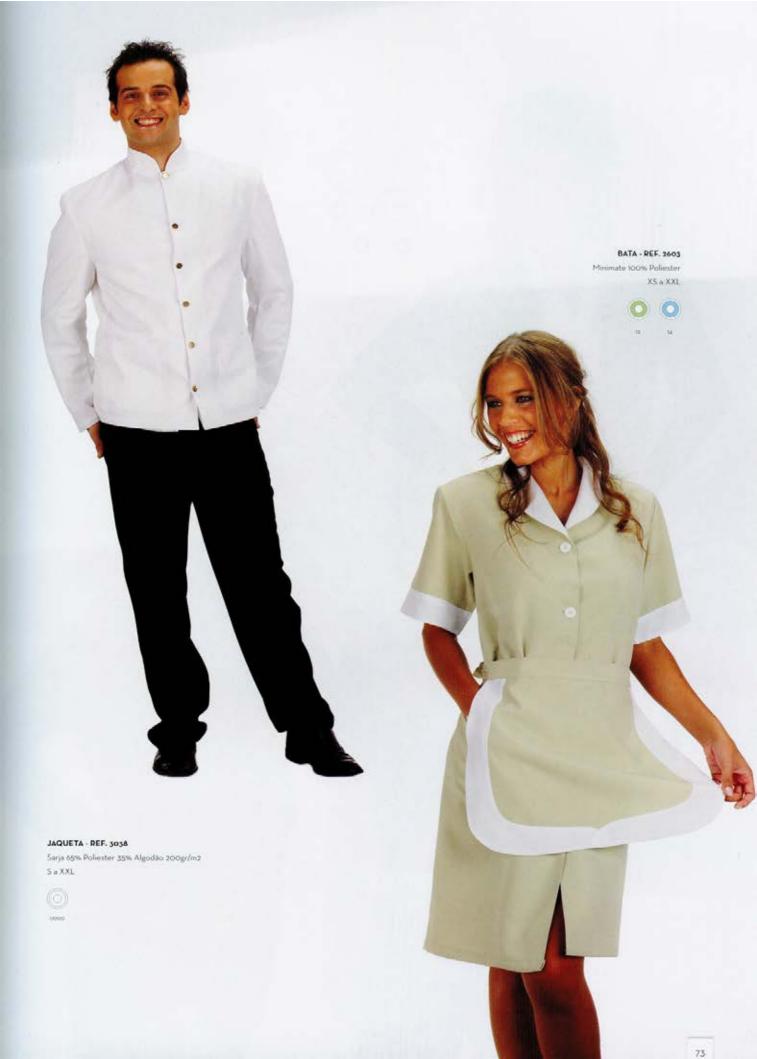

# CASACO - REF. 895 (disponível em manga curta e manga comprida) Sarja 65% Poliester 35% Algodão 200gr/m2 X5 a XXL 0 0 0 0 0162 00054 09885 9669 BATA - REF. 1959 (disponivel em manga curta e manga comprida) Sarja 65% Poliester 35% Algodão 200gr/m2 CALÇA - REF. 1420