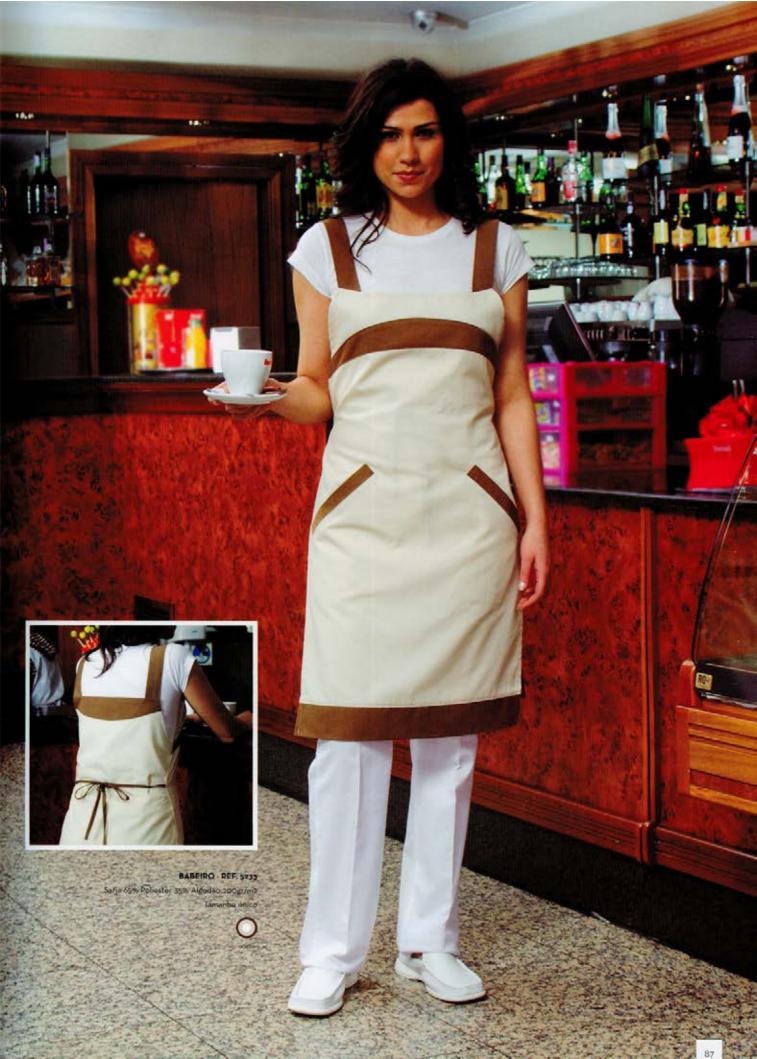

#### BABEIRO - REF. 5229

Sarja 65% Poliester 35% Algodão 200gr/m2 Tamanho único

\_