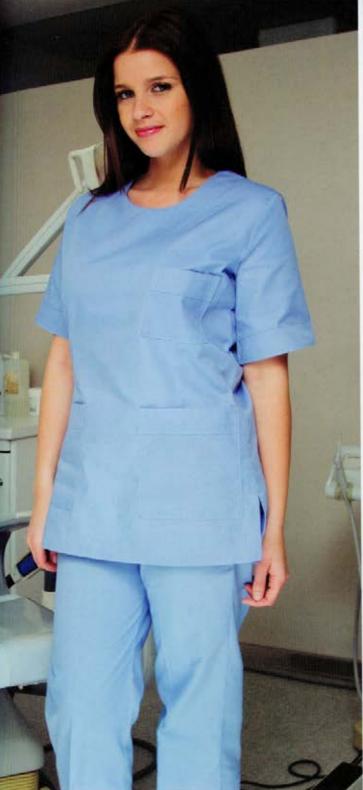

### POLO - REF. 18VH

Piqué 100% Algodão 220gr/m2 SaXXL

TUNICA - REF. 4933-VH Sarja 65% Poliester 35% Algodão 200gr/m2 XS a XXL

T-SHIRT - REF. 21VH Jersey 100% Algodão 150gr/m2 XSaXXL