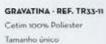

### CAMISA - REF. 4729

(disponível em manga curta e manga comprida) Cambraia 65% Poliester 35% Algodão nogr/m2

GRAVATA - REF. 3084-8713 Cetim 100% Poliester

Tamanho único

LENÇO - REF. 4814-8713 Cetim 100% Poliester Tamanho único

GRAVATA - REF. 3084-7272 Cetim 100% Poliester Tamanho único

LENÇO - REF. 4814-7272 Cetim 100% Poliester Tamanho único

GRAVATA - REF. 3084-7033 Cetim 100% Poliester Tamanho único

LENÇO - REF. 4814-7033 Cetim 100% Poliester Tamanho único