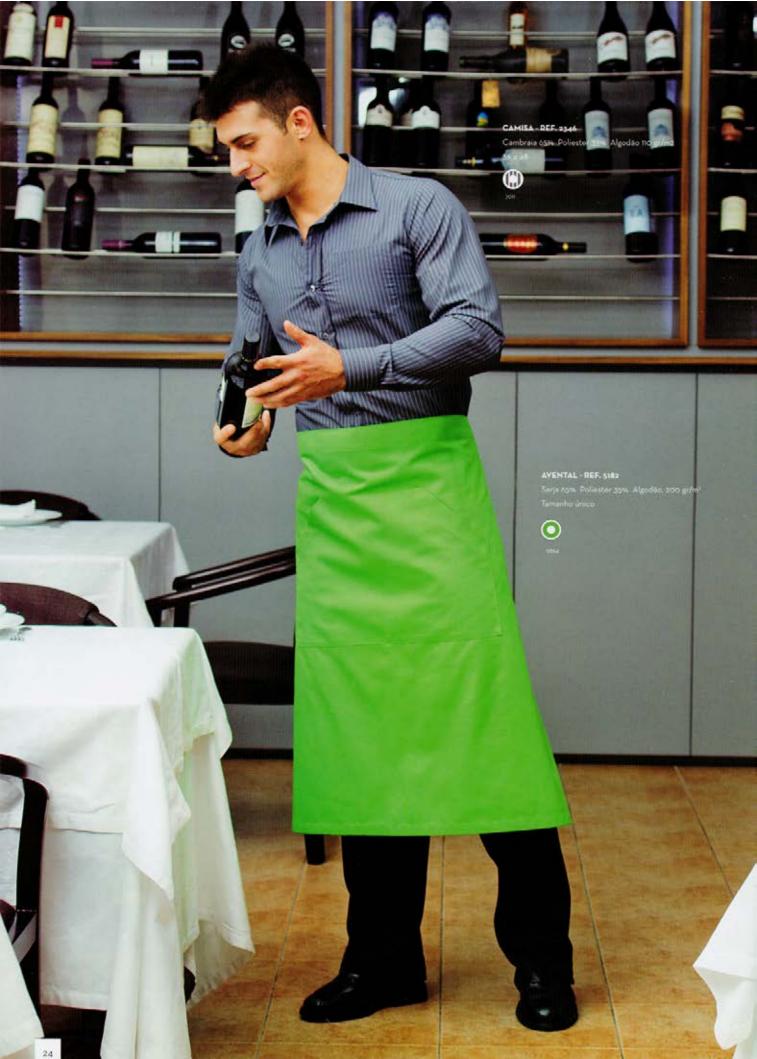

### CAMISA - REF. 4729

(disponível em manga curta e manga comprida) Cambraia 65% Poliester 35% Algodão nogr/m2

GRAVATA - REF. 3084-8713 Cetim 100% Poliester

Tamanho único

LENÇO - REF. 4814-8713 Cetim 100% Poliester Tamanho único