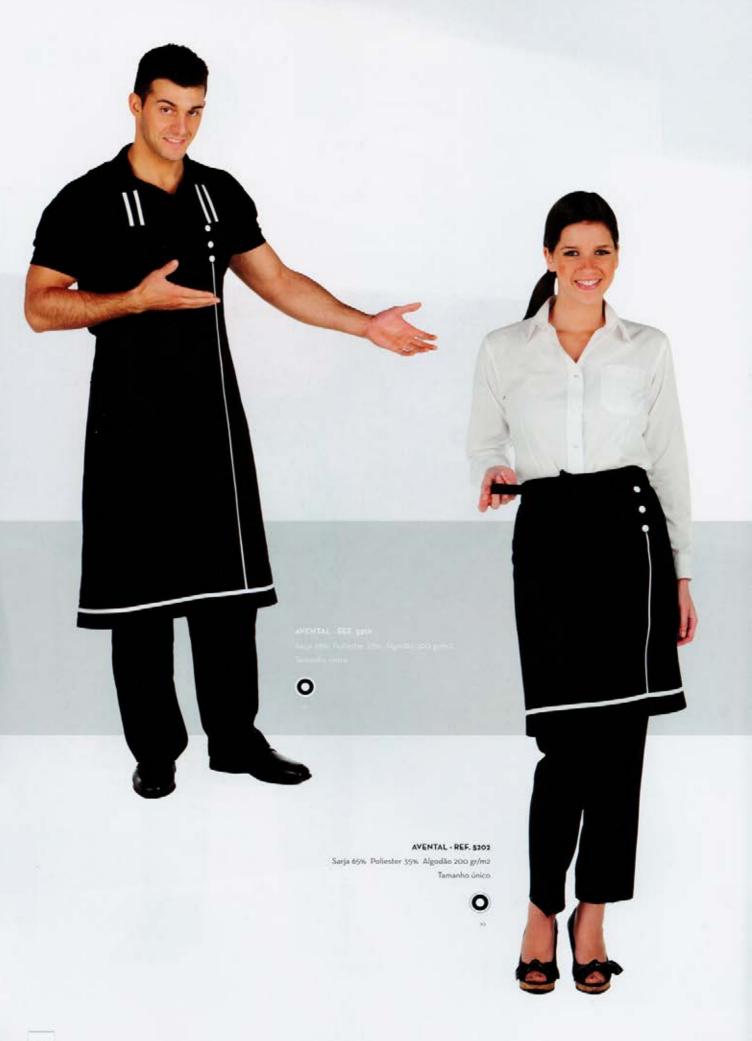

#### AVENTAL - REF. 2577

Sarja 65% Poliester 35% Algodão 200gr/m2

Tamanho único

### AVENTAL - REF. 2583

Sarja 65% Poliester 35% Algodão 200gr/m² Tamanho único

BONÉ - REF. 5242 Sarja 65% Poliester 35% Algodão 200 gr/m2 Tamanho único

CALÇA - REF. 5252 Sarja 65%. Poliester 35%. Algodão 200 gr/m2