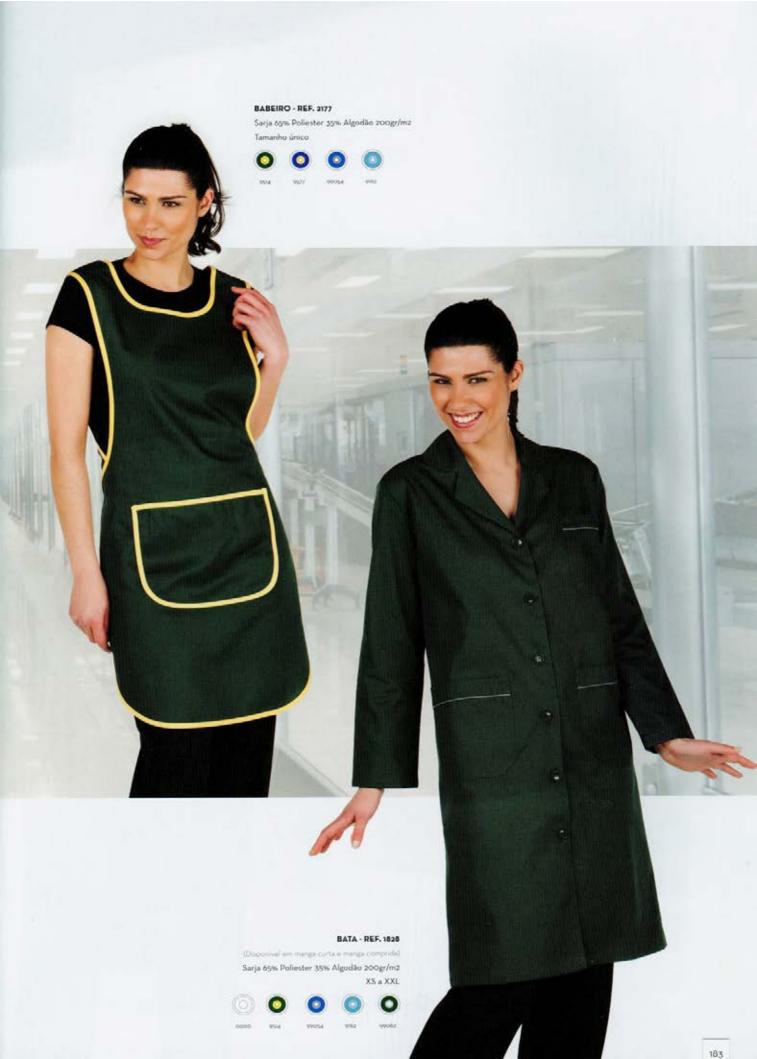

# CASACO - REF. 895 (disponível em manga curta e manga comprida) Sarja 65% Poliester 35% Algodão 200gr/m2 X5 a XXL 0 0 0 0 0162 00054 09885 9669 BATA - REF. 1959 (disponivel em manga curta e manga comprida) Sarja 65% Poliester 35% Algodão 200gr/m2 CALÇA - REF. 1420