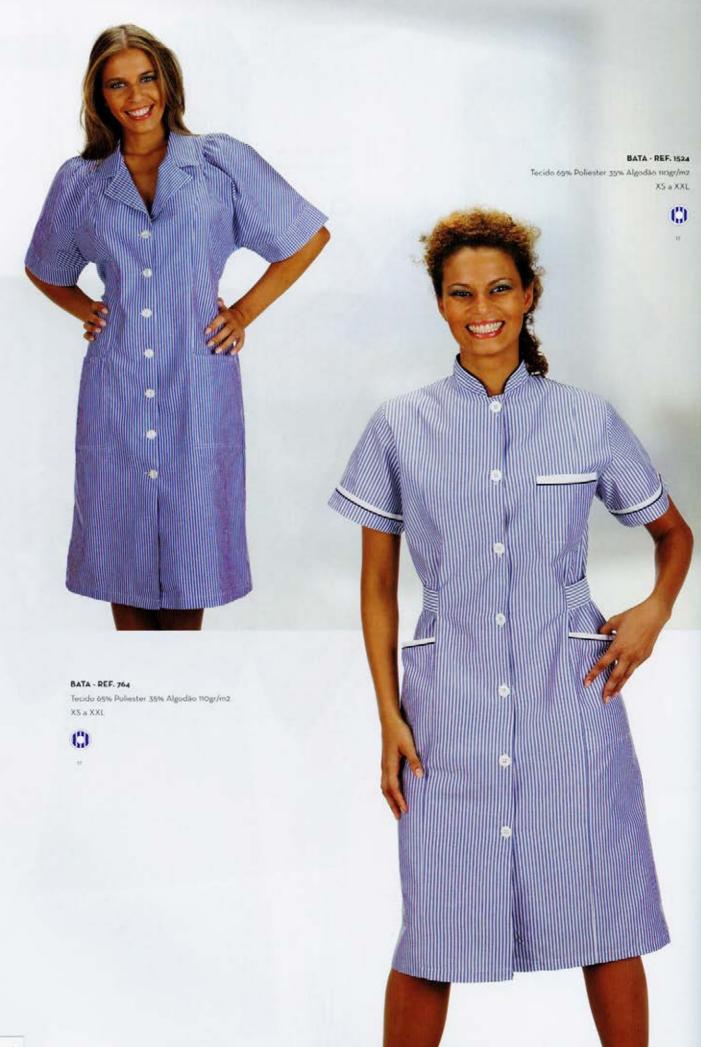

## SAÚDE

"Assistência médica são os serviços utilizados para promover a saúde e o bemestar dos pacientes."

Onde o cuidado é fundamental, a FVC tem uniformes adaptados a esta realidade. Através de uma colecção simples, elegante mas muito prática para esta área. PASTELLALA SAUDE ESTETICA

RESTAI

SAUDE ESTETICA FANTÁRIOS, INDI

CATALOGO LABORAL

TUNICA - REF. 5008

CALÇA - REF. 4769 Sarja 65% Poliester 35% Algodão 200gr/m2

Sarja 65% Poliester 35% Algodão 200gr/m2

Sarja 65% Poliester 35% Algodão 200gr/m2