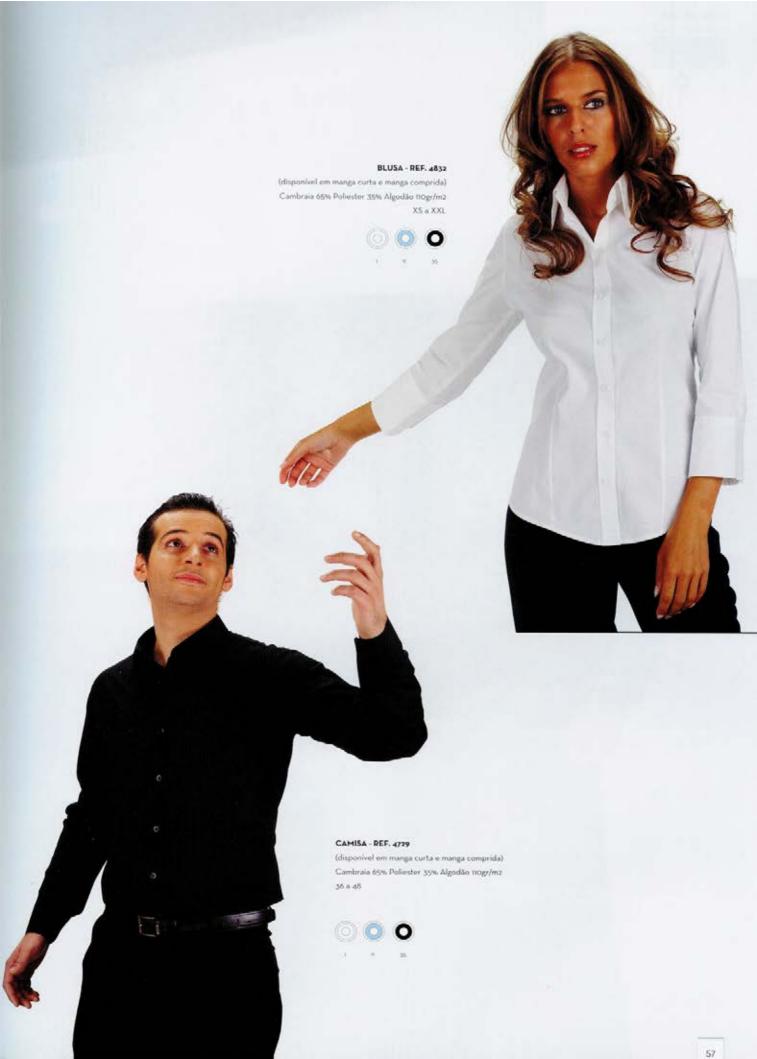

### CAMISA - REF. 4729

(disponível em manga curta e manga comprida) Cambraia 65% Poliester 35% Algodão nogr/m2

GRAVATA - REF. 3084-8713 Cetim 100% Poliester

Tamanho único

LENÇO - REF. 4814-8713 Cetim 100% Poliester Tamanho único