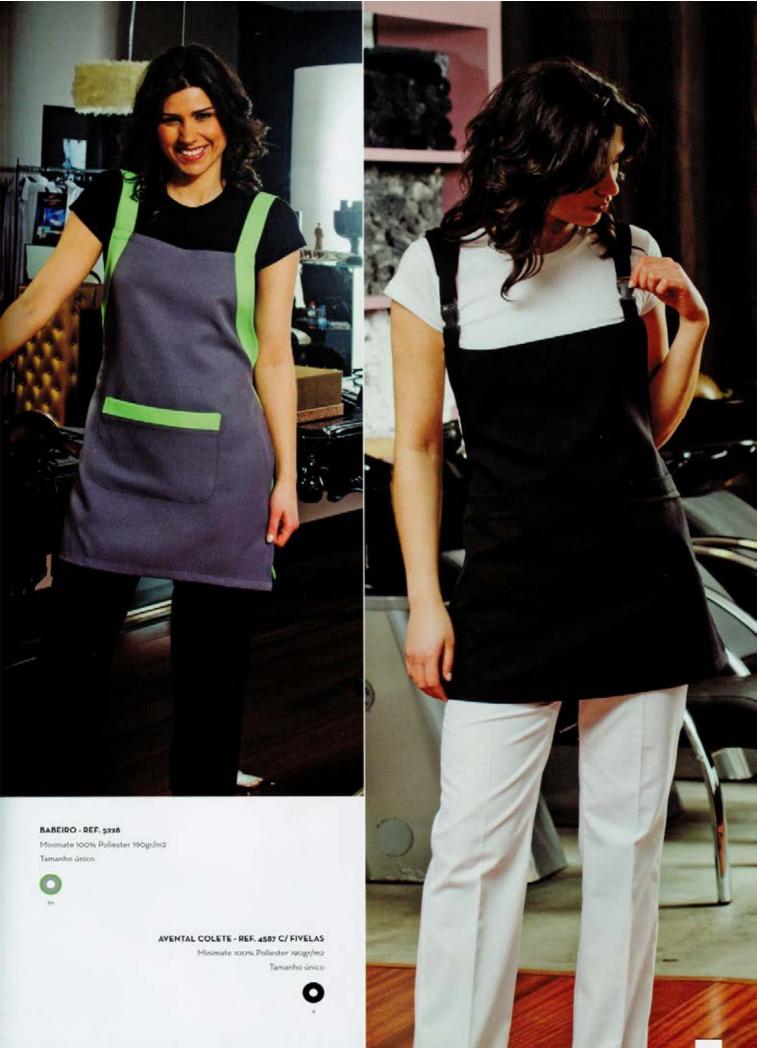

#### BABEIRO - REF. 5229

Sarja 65% Poliester 35% Algodão 200gr/m2 Tamanho único

\_

#### AVENTAL COLETE - REF. 5251

Minimate 100% Poliester 190gr/m2 Tamanho únice