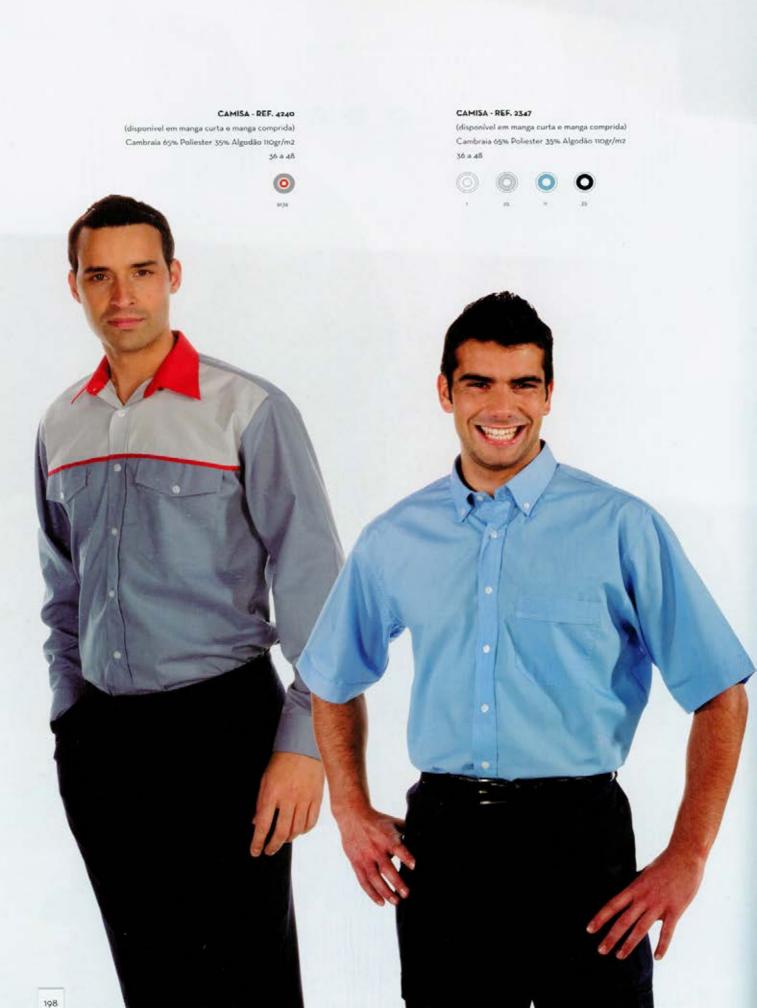

### CAMISA - REF. 4729

(disponível em manga curta e manga comprida) Cambraia 65% Poliester 35% Algodão nogr/m2

GRAVATA - REF. 3084-8713 Cetim 100% Poliester

Tamanho único

LENÇO - REF. 4814-8713 Cetim 100% Poliester Tamanho único