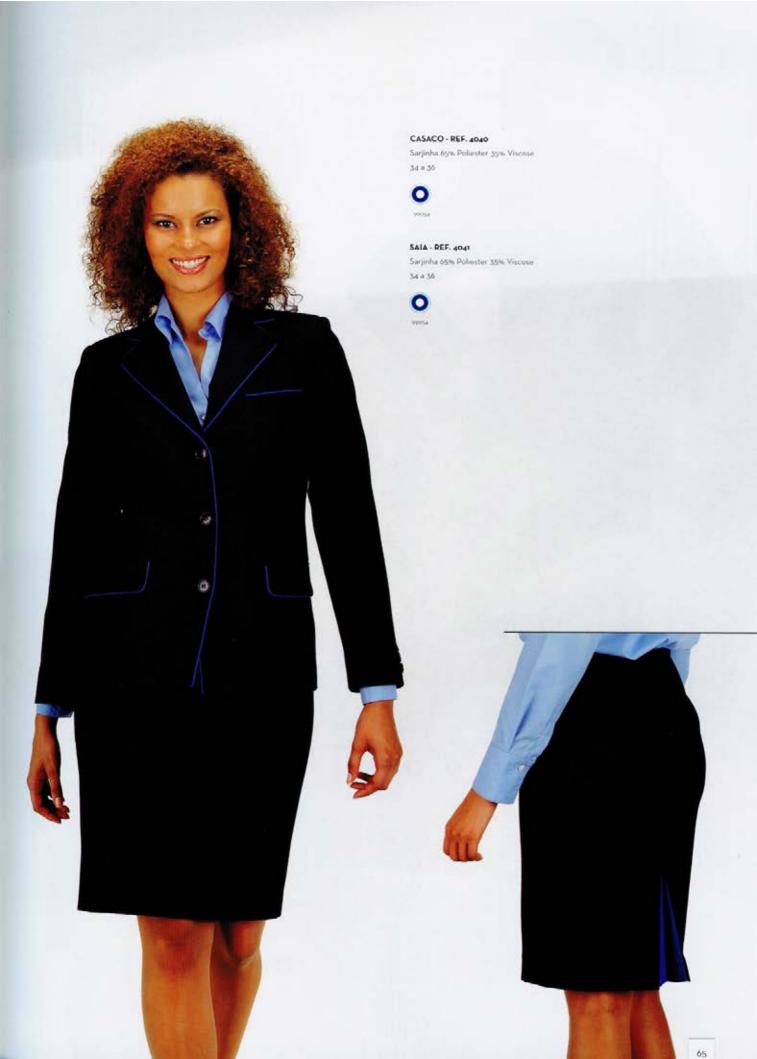

CASACO - REF. 160-38 Sarjinha 65% Poliester 35% Viscose

CALÇA - REF. 2906-38 Sarjinha 65% Poliester 35% Viscose 36 a 60

46 0 60

COLETE - REF. 4070 Minimate 100% Poliester 46 9 60