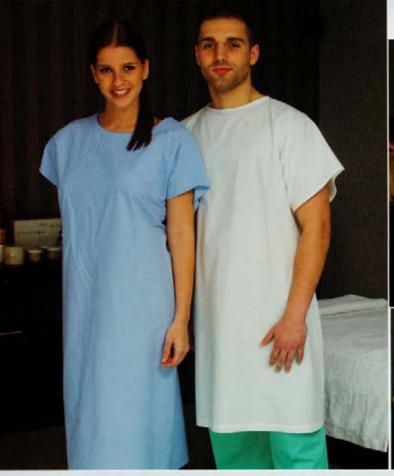

#### BATA - REF. 2092

Pano 100% Algodão 150gr/m2 X5 a XXL

BATA - REF. 1517

Pano 100% Algodão 150gr/m2 XS a XXL

BATA DOENTE - REF. 1793

Pano 100% Algodão 150gr/m2 Tamanho único

BATA DOENTE - REF. 980

Pano 100% Algodão 150gr/m2 Tamanho único

#### BATA DOENTE - REF. 1457 Pano 100% Algodão 150gr/m2

Tamanho único