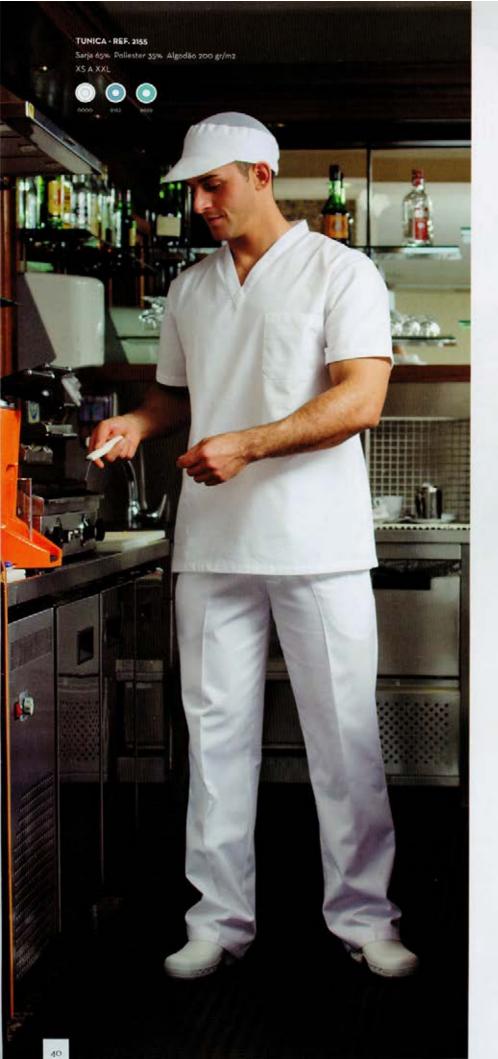

# BLUSA - REF. 3050

(disponível em manga curta e manga comprida) Cambraia 65% Poliester 35% Algodão 110gr/m2

(disponível em manga curta e manga comprida) Cambraia 65% Poliester 35% Algodão 110gr/m2