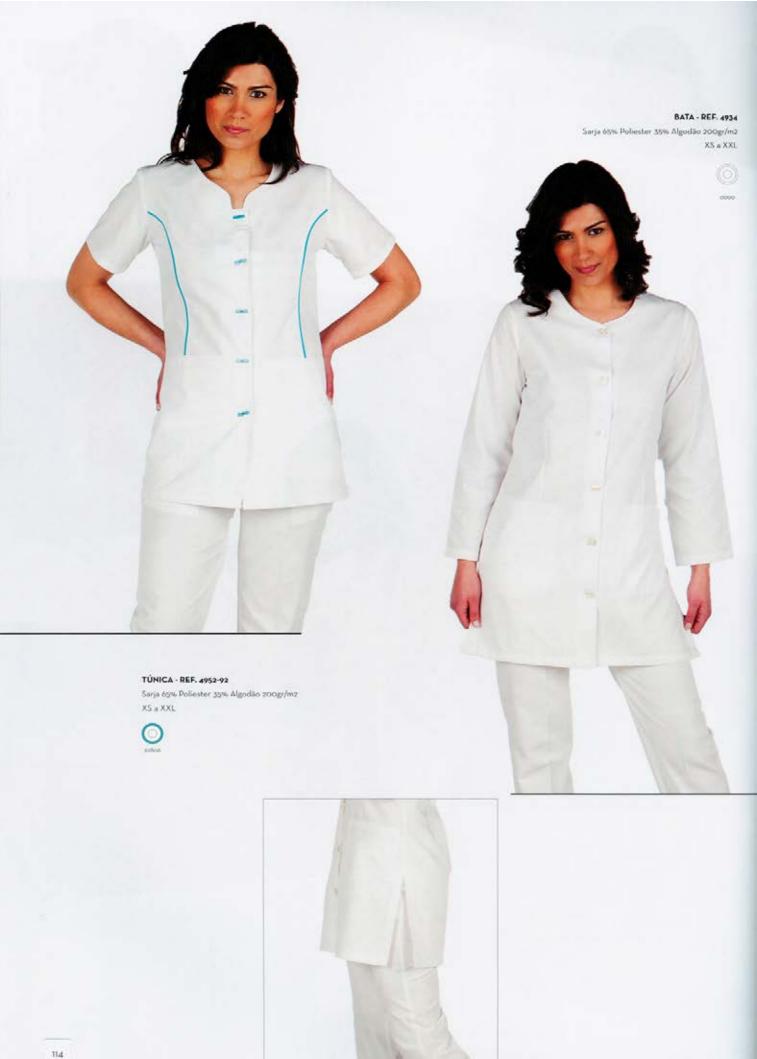

- REF. 4769 Sarja 65% Poliester 35% Algodão 200gr/m2



Sarja 65% Poliester 35% Algodão 200gr/m2

Sarja 65% Poliester 35% Algodão 200gr/m2







Sarja 65% Poliester 35% Algodão 200gr/m2





XSaXXL













# CASACO - REF. 895 (disponível em manga curta e manga comprida) Sarja 65% Poliester 35% Algodão 200gr/m2 X5 a XXL 0 0 0 0 0162 00054 09885 9669 BATA - REF. 1959 (disponivel em manga curta e manga comprida) Sarja 65% Poliester 35% Algodão 200gr/m2 CALÇA - REF. 1420







Sarja 65% Poliester 35% Algodão 200gr/m2



















#### TÚNICA - REF. 2317

(disponível em manga curta e manga comprida) Sarja 65% Poliester 55% Algodão 200gr/m2 XS a XXL





BATA - REF. 1553

XS a XXL

(disponível em manga curta e manga comprida) Sarja 65% Poliester 35% Algodão 200gr/m2



























### POLO - REF. 18VH

Piqué 100% Algodão 220gr/m2 SaXXL





TUNICA - REF. 4933-VH Sarja 65% Poliester 35% Algodão 200gr/m2 XS a XXL



T-SHIRT - REF. 21VH Jersey 100% Algodão 150gr/m2 XSaXXL









#### BATA - REF. 2169

(disponivel em manga curta e manga comprida) Sarja 65% Poliester 35% Algodão 200 gr/m2 X5 a XXL



0000

#### CASACO - REF. 2168

(disponível em manga curta e manga comprida) Sarja 65% Poliester 35% Algodão 200gr/m² XS a XXL









Sarja 65% Poliester 35% Algodão 200gr/m2 XS a XXL







#### CALÇA - REF. 2112

Sarja 65% Poliester 35% Algodão 200gr/m2







# TUNICA - REF. 2310 Sarja 65% Poliester 35% Algodão 200gr/m2

CALÇA - REF. 1420

O O O

Sarja 65% Poliester 35% Algodão 200gr/m2









Sarja 65% Poliester 35% Algodão 200gr/m2 XS a XXL



#### CALÇ