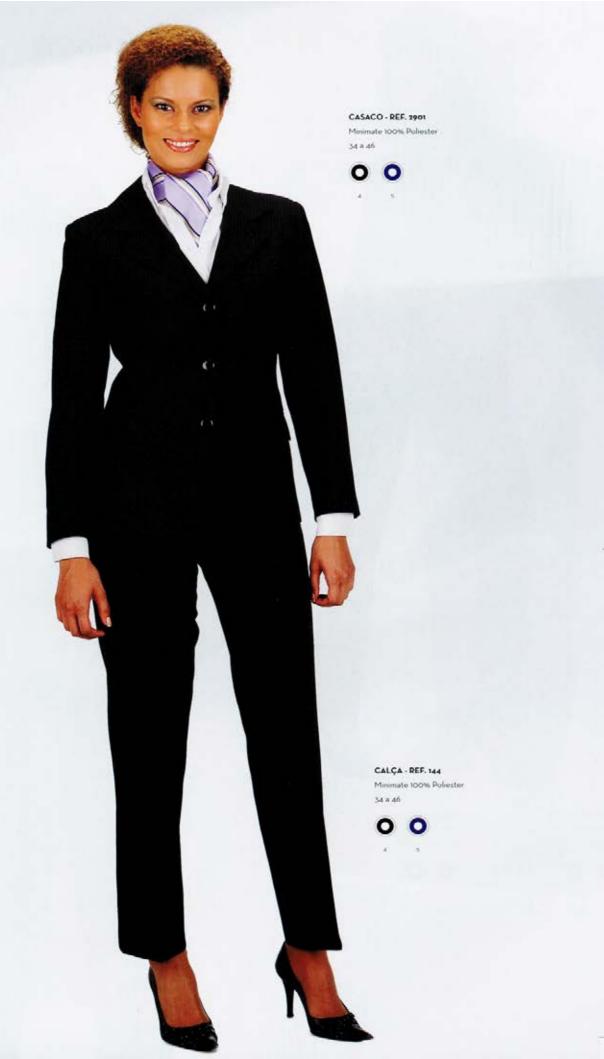

LAÇO - REF. PC77-11 Cetim 100% Poliester Tamanho único

LAÇO - REF. 3060 Cetim 100% Poliester Tamanho único

Cetim 100% Poliester Tamanho único

CASACO - REF. 134-38

SAIA - REF. 2903-38

34 0 46

Sarjinha 65% Poliester 35% Viscose

CASACO - REF. 160-38 Sarjinha 65% Poliester 35% Viscose

CALÇA - REF. 2906-38 Sarjinha 65% Poliester 35% Viscose 36 a 60

46 0 60

COLETE - REF. 4070 Minimate 100% Poliester 46 9 60