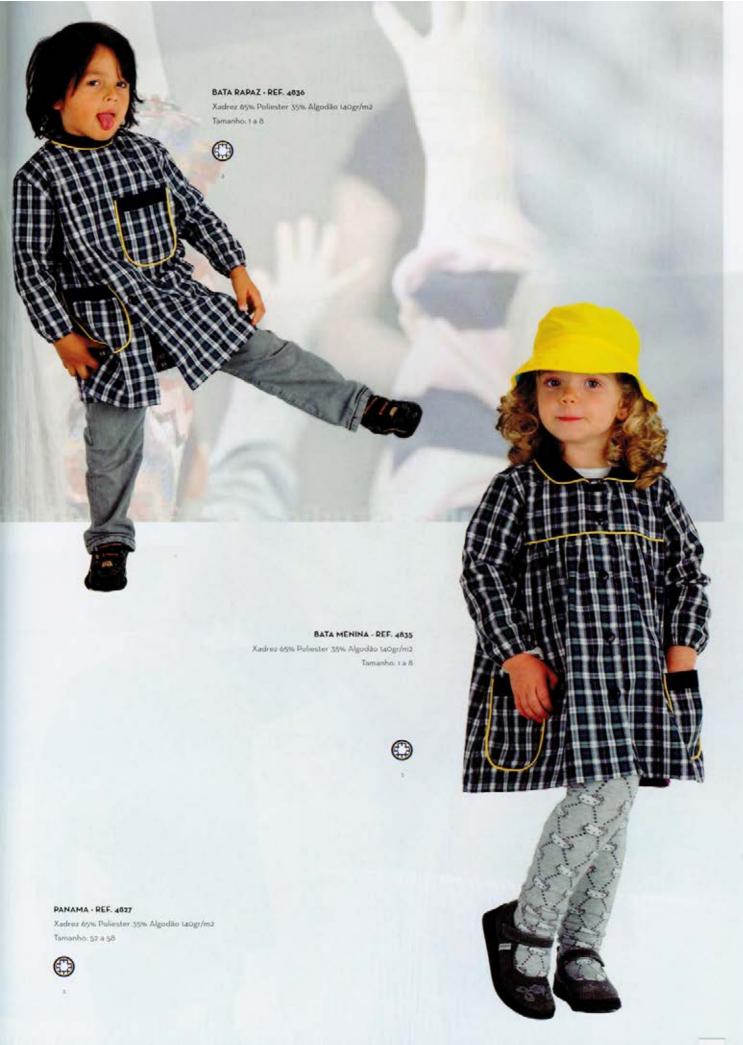

REST

FARTÁRIOS INDUS

BATA - REF. 4637 Xadrez 65% Poliester 35% Algodão 130gr/m2 Tamanho: XS a XXL BATA MENINA - REF. 4848 Xadrez 65% Poliester 35% Algodão 130gr/m2 Tamanho: 1 a 8 Liso 65% Poliester 35% Algodão 200gr/m2 Tamanho: 52 a 58

#### PANAMA - REF. 4828

Cambraia 65% Poliester 35% Algodão 110gr/m2 Tamanho: 52 a 58

23/8

PANAMA - REF. 4828

Xadrez 65% Poliester 35% Algodão 140gr/m2 Tamanho: 52 a 58