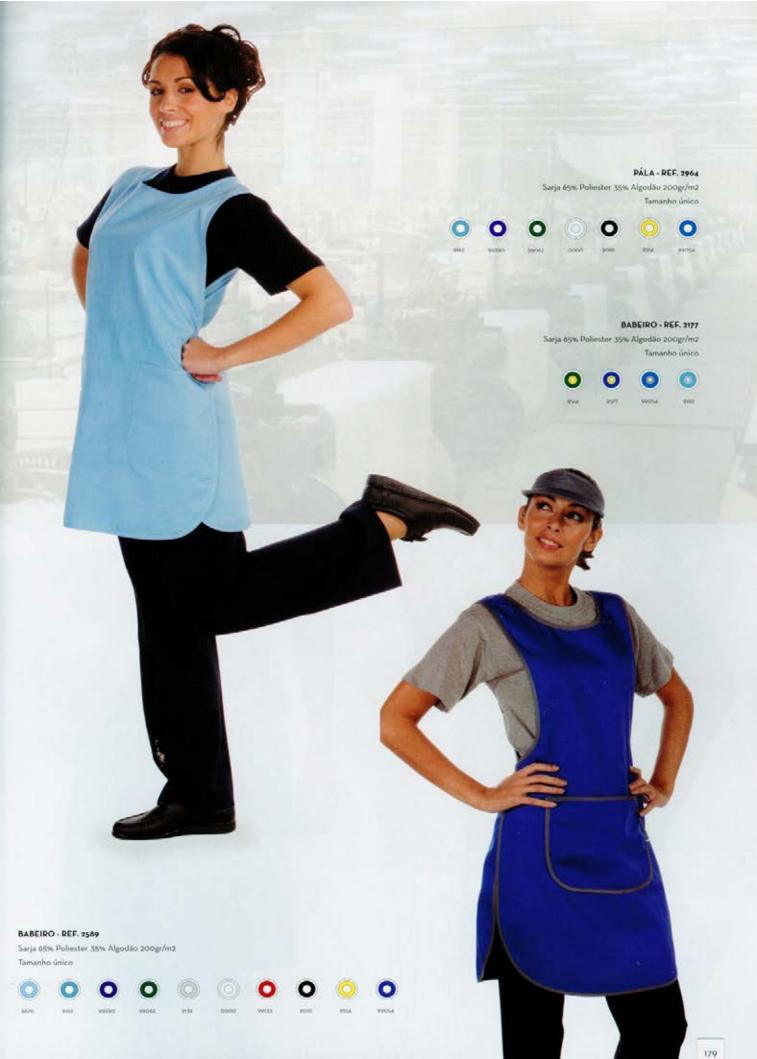

## BABEIRO - REF. 2589

Sarja 65% Poliester 35% Algodão 200gr/mz Tamanho único

JARDINEIRA - REF. 4332

Sarja 65% Poliester 35% Algodão 200gr/m2