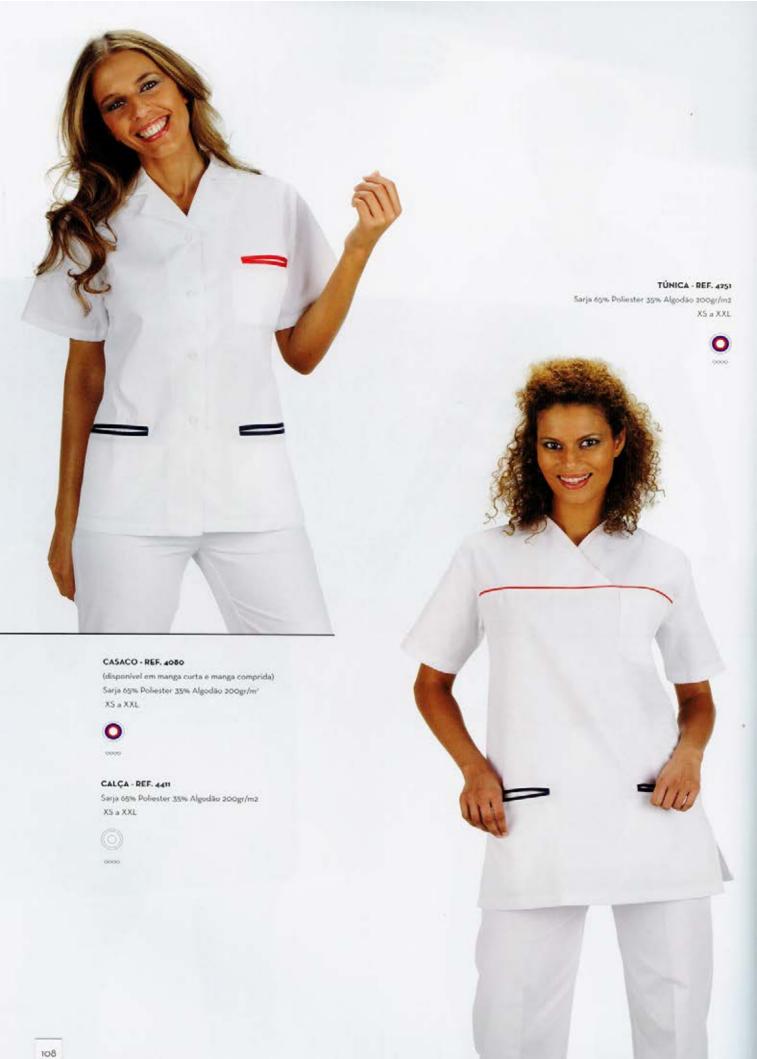

# CASACO - REF. 895 (disponível em manga curta e manga comprida) Sarja 65% Poliester 35% Algodão 200gr/m2 X5 a XXL 0 0 0 0 0162 00054 09885 9669 BATA - REF. 1959 (disponivel em manga curta e manga comprida) Sarja 65% Poliester 35% Algodão 200gr/m2 CALÇA - REF. 1420

#### TÚNICA - REF. 2317

(disponível em manga curta e manga comprida) Sarja 65% Poliester 55% Algodão 200gr/m2 XS a XXL

BATA - REF. 1553

XS a XXL

(disponível em manga curta e manga comprida) Sarja 65% Poliester 35% Algodão 200gr/m2