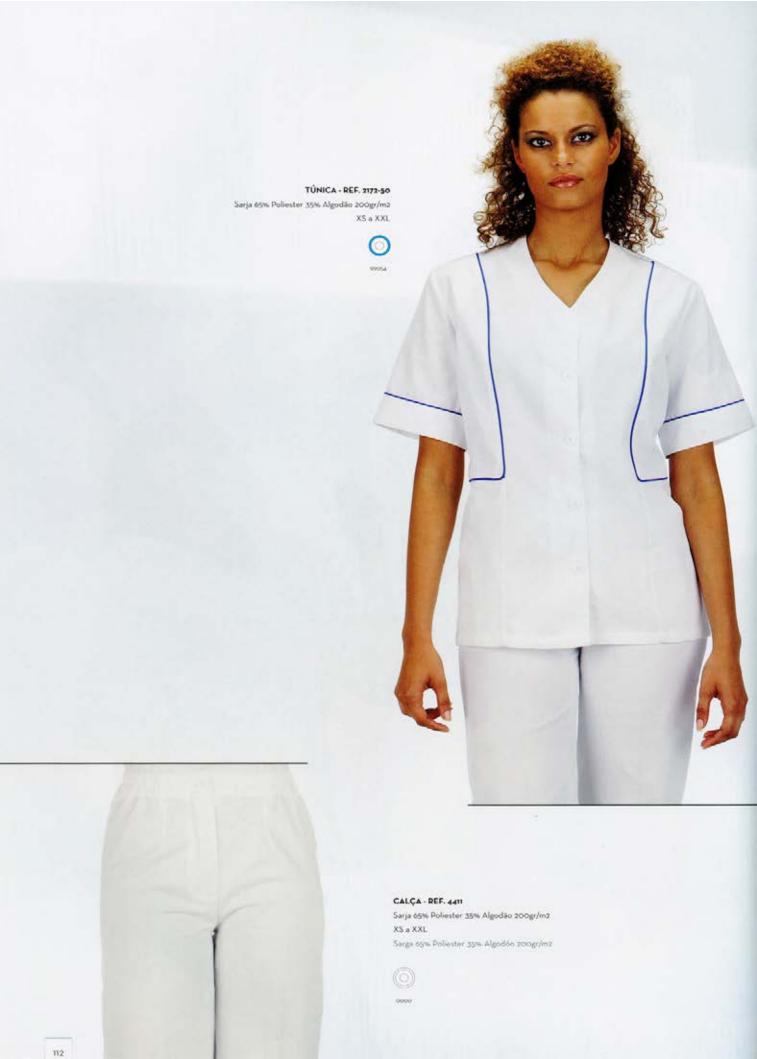

#### BATA - REF. 2169

(disponivel em manga curta e manga comprida) Sarja 65% Poliester 35% Algodão 200 gr/m2 X5 a XXL

0000

#### CALÇA - REF. 2112

Sarja 65% Poliester 35% Algodão 200gr/m2