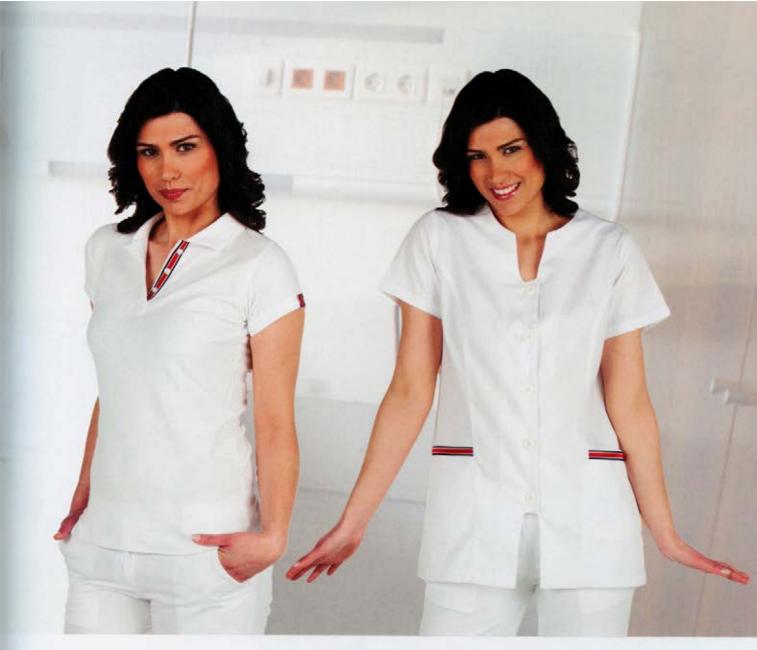

## SAÚDE

"Assistência médica são os serviços utilizados para promover a saúde e o bemestar dos pacientes."

Onde o cuidado é fundamental, a FVC tem uniformes adaptados a esta realidade. Através de uma colecção simples, elegante mas muito prática para esta área. PASTELLALA SAUDE ESTETICA

### POLO - REF. 18VH

Piqué 100% Algodão 220gr/m2 SaXXL

TUNICA - REF. 4933-VH Sarja 65% Poliester 35% Algodão 200gr/m2 XS a XXL

T-SHIRT - REF. 21VH Jersey 100% Algodão 150gr/m2 XSaXXL