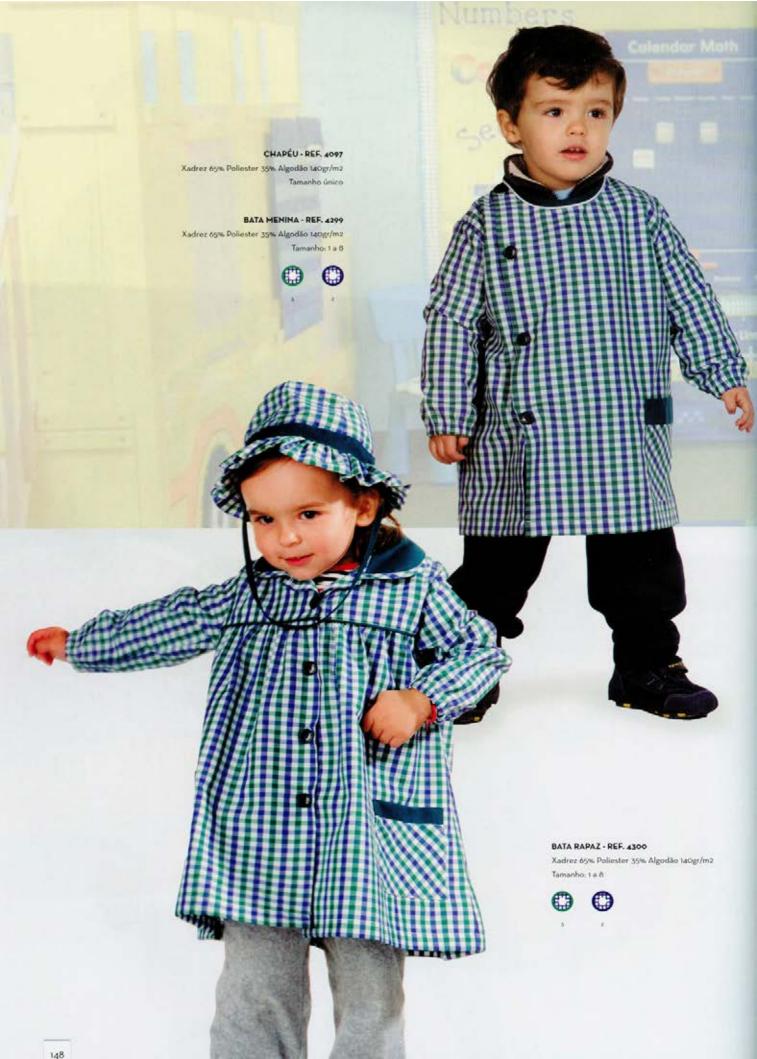

## INFANTÁRIOS

A pensar na agitação de uma chança a FVC criou batas e acessórios confortáveis e práticos para alegrar o dia a dia de um infantário e escola. Com motivos divertidos e atractivos fozem do uso da bata um momento de diversão

REST

FARTÁRIOS INDUS

BATA - REF. 4637 Xadrez 65% Poliester 35% Algodão 130gr/m2 Tamanho: XS a XXL BATA MENINA - REF. 4848 Xadrez 65% Poliester 35% Algodão 130gr/m2 Tamanho: 1 a 8 Liso 65% Poliester 35% Algodão 200gr/m2 Tamanho: 52 a 58

#### PANAMA - REF. 4828

Cambraia 65% Poliester 35% Algodão 110gr/m2 Tamanho: 52 a 58

23/8

PANAMA - REF. 4828

Xadrez 65% Poliester 35% Algodão 140gr/m2 Tamanho: 52 a 58

### BATA UNISEXO - REF. 4855

Xadrez 65% Poliester 35% Algodão 140gr/m2 Tamanho: 1 a 8

Canvas 65% Poliester 35% Algodão 140gr/m2

## PANAMA - REF. 4830

Canvas 65% Poliester 35% Algodão 140gr/m2 Tamanho: 52 a 58

Xadrez 65% Poliester 35% Algodão 140gr/m2 Tamanho: 52 a 58