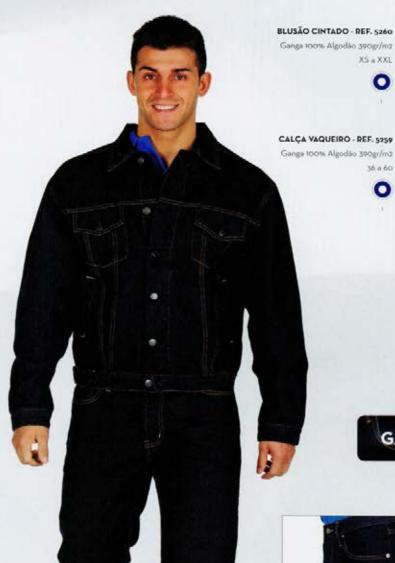

#### AVENTAL - REF. 2602

Sarja 65% Poliester 35% Algodão 200gr/m2 Tamanho único

CALÇA - REF. 5258 GANGA 100% ALGODÃO 390GR/M2 36 A 60

XS a XXL