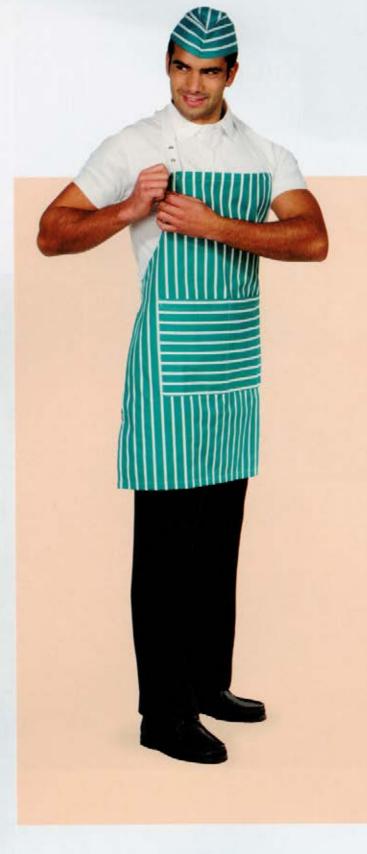

#### BIVAQUE - REF. 2576

Sarja 65% Poliester 35% Algodão 200gr/m2 Tamanho único