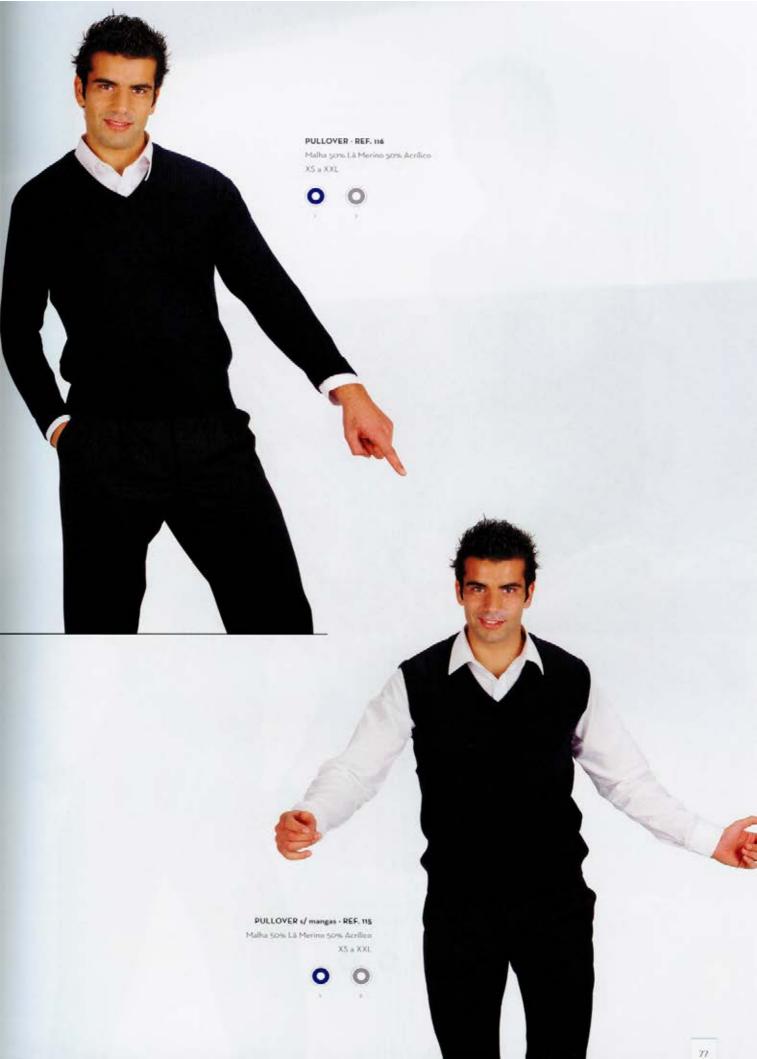

## SAÚDE

"Assistência médica são os serviços utilizados para promover a saúde e o bemestar dos pacientes."

Onde o cuidado é fundamental, a FVC tem uniformes adaptados a esta realidade. Através de uma colecção simples, elegante mas muito prática para esta área. PASTELLALA SAUDE ESTETICA

RESTAI

SAUDE ESTETICA FANTÁRIOS, INDI

CATALOGO LABORAL

TUNICA - REF. 5008

CALÇA - REF. 4769 Sarja 65% Poliester 35% Algodão 200gr/m2

Sarja 65% Poliester 35% Algodão 200gr/m2

Sarja 65% Poliester 35% Algodão 200gr/m2