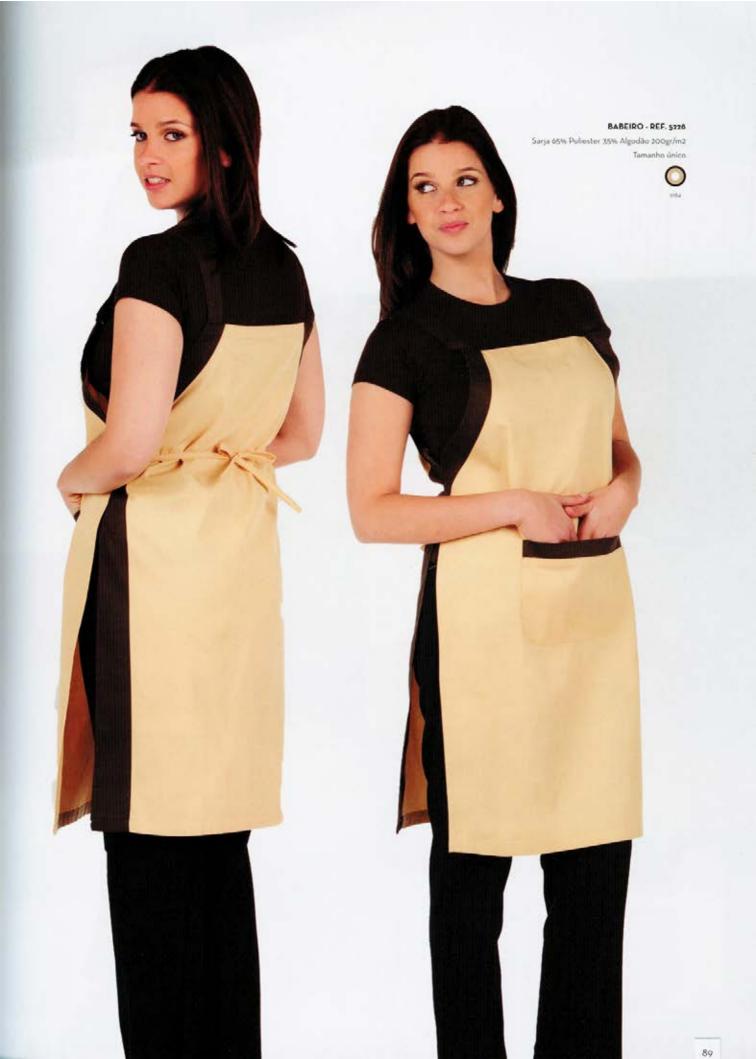

#### BABEIRO - REF. 5228

Sarja 65% Poliester 35% Algodão 200gr/m2 Tamanho único