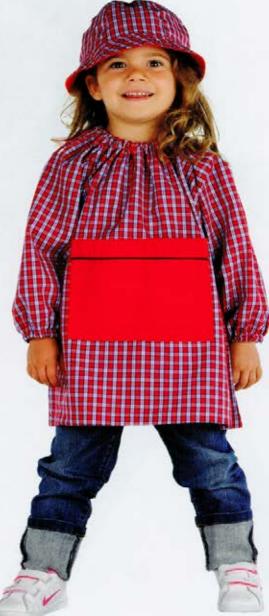

REST

FARTÁRIOS INDUS

BATA - REF. 4637 Xadrez 65% Poliester 35% Algodão 130gr/m2 Tamanho: XS a XXL BATA MENINA - REF. 4848 Xadrez 65% Poliester 35% Algodão 130gr/m2 Tamanho: 1 a 8 Liso 65% Poliester 35% Algodão 200gr/m2 Tamanho: 52 a 58

#### PANAMA - REF. 4828

Cambraia 65% Poliester 35% Algodão 110gr/m2 Tamanho: 52 a 58

23/8

PANAMA - REF. 4828

Xadrez 65% Poliester 35% Algodão 140gr/m2 Tamanho: 52 a 58