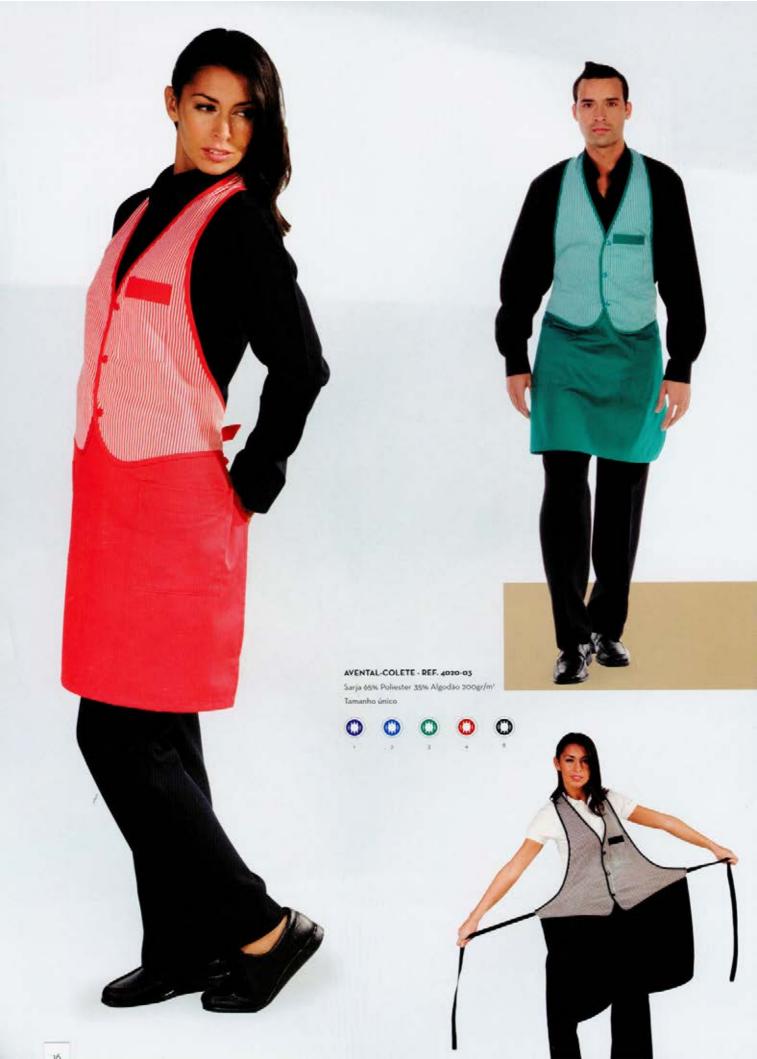

CASACO - REF. 160-38 Sarjinha 65% Poliester 35% Viscose

CALÇA - REF. 2906-38 Sarjinha 65% Poliester 35% Viscose 36 a 60

46 0 60

COLETE - REF. 4070 Minimate 100% Poliester 46 9 60