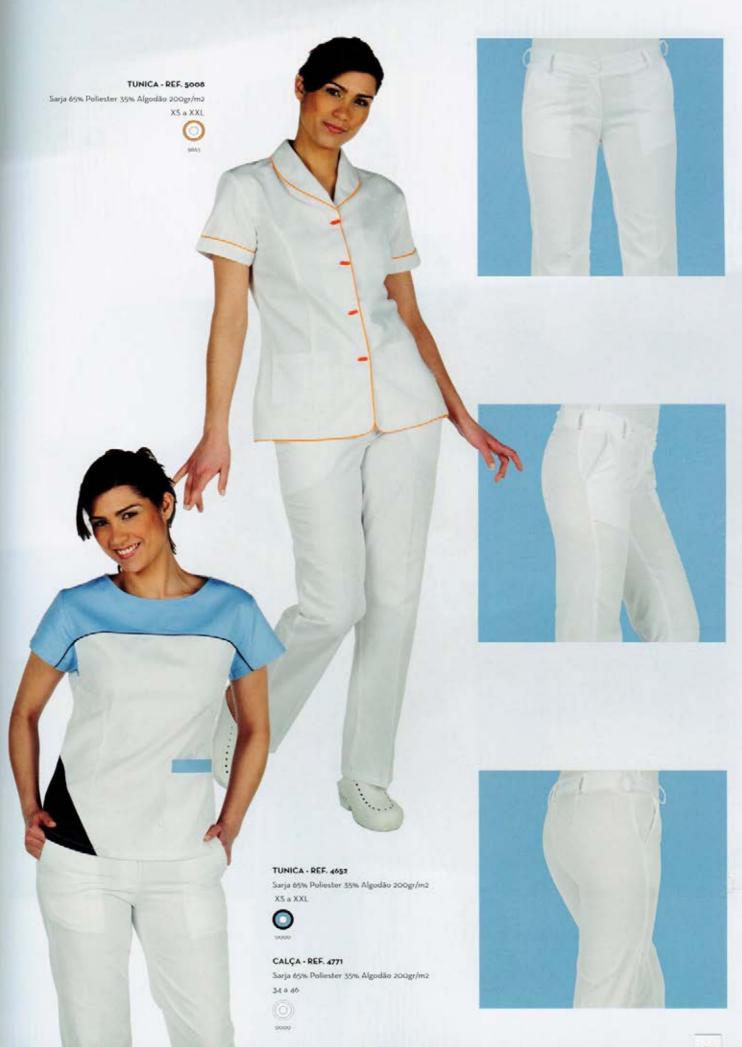

RESTAI

SAUDE ESTETICA FANTÁRIOS, INDI

CATALOGO LABORAL

TUNICA - REF. 5008

CALÇA - REF. 4769 Sarja 65% Poliester 35% Algodão 200gr/m2

Sarja 65% Poliester 35% Algodão 200gr/m2

Sarja 65% Poliester 35% Algodão 200gr/m2

### CALÇA - REF. 4771

Sarja 65% Poliester 35% Algodiio 200 gr/m2 34 a 46

0000