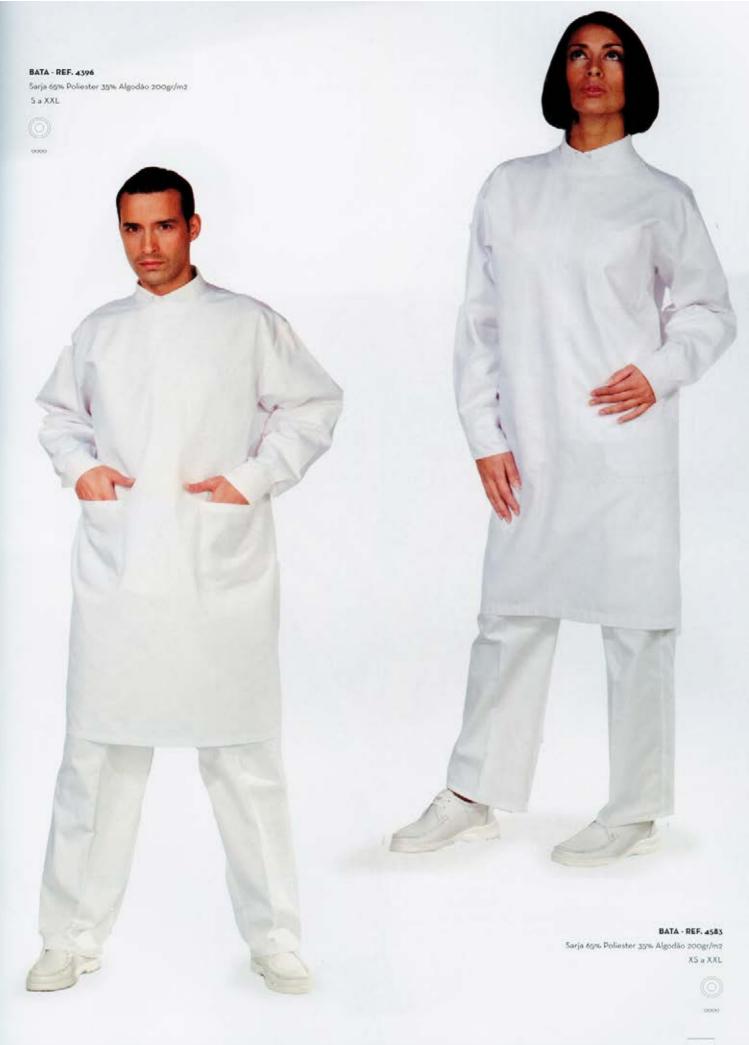

# CASACO - REF. 895 (disponível em manga curta e manga comprida) Sarja 65% Poliester 35% Algodão 200gr/m2 X5 a XXL 0 0 0 0 0162 00054 09885 9669 BATA - REF. 1959 (disponivel em manga curta e manga comprida) Sarja 65% Poliester 35% Algodão 200gr/m2 CALÇA - REF. 1420

Sarja 65% Poliester 35% Algodão 200gr/m2