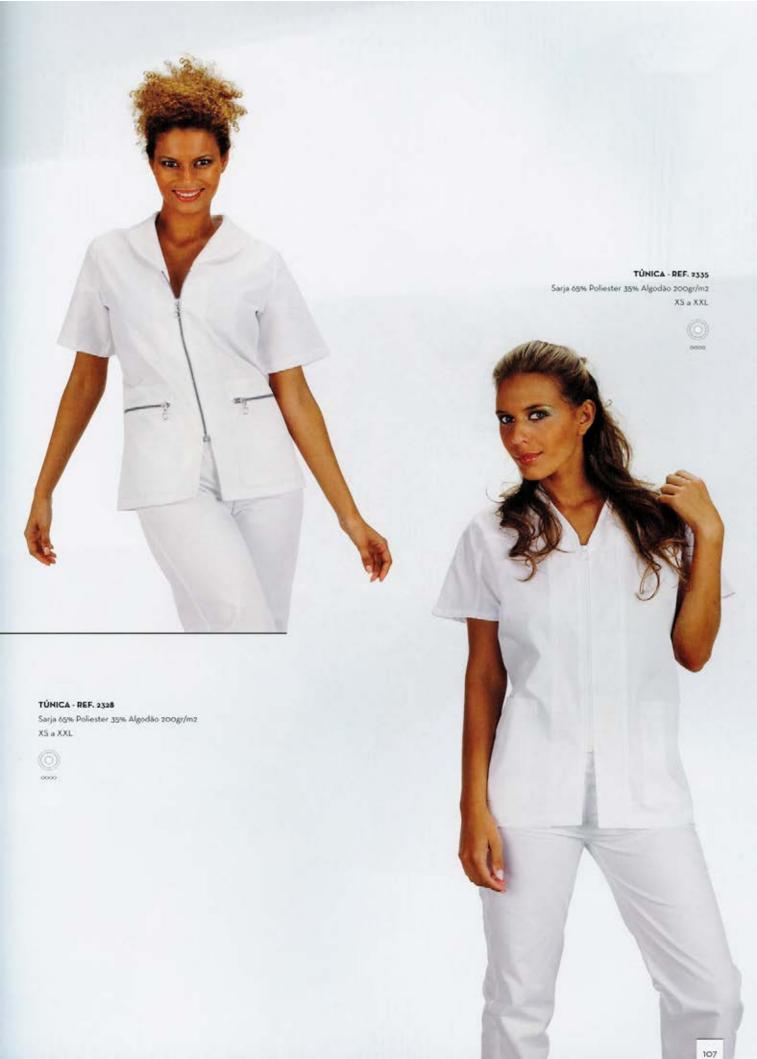

#### TÚNICA - REF. 2317

(disponível em manga curta e manga comprida) Sarja 65% Poliester 55% Algodão 200gr/m2 XS a XXL

BATA - REF. 1553

XS a XXL

(disponível em manga curta e manga comprida) Sarja 65% Poliester 35% Algodão 200gr/m2

#### BATA - REF. 2169

(disponivel em manga curta e manga comprida) Sarja 65% Poliester 35% Algodão 200 gr/m2 X5 a XXL

0000