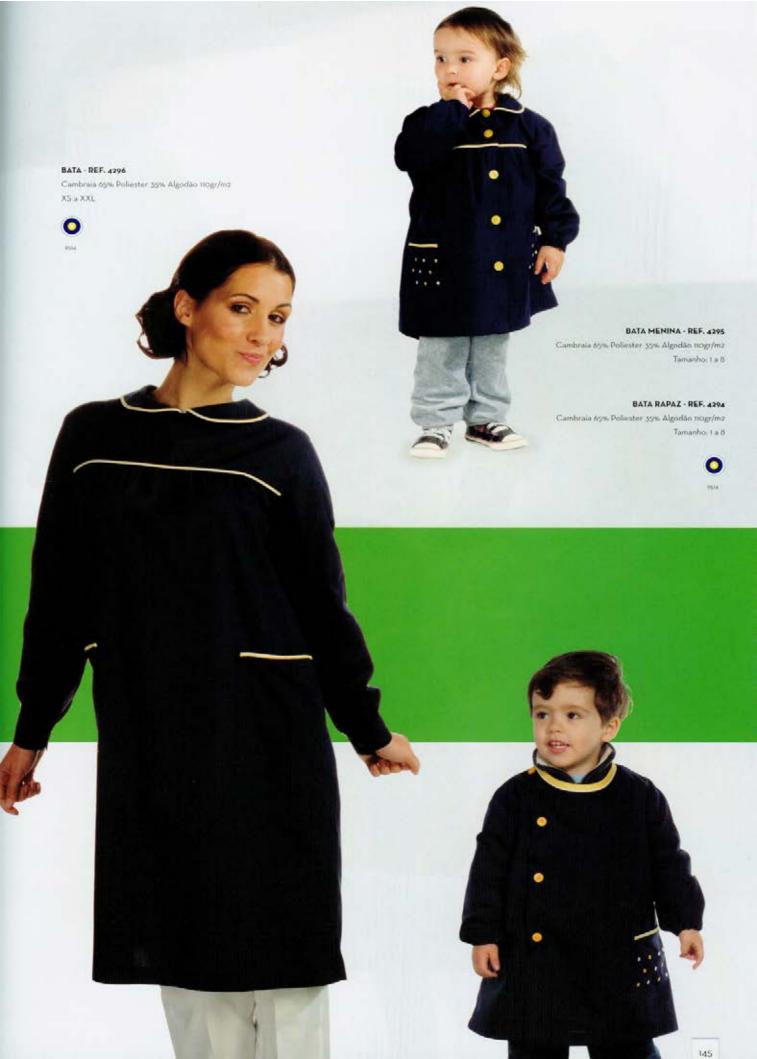

REST

FARTÁRIOS INDUS

BATA - REF. 4637 Xadrez 65% Poliester 35% Algodão 130gr/m2 Tamanho: XS a XXL BATA MENINA - REF. 4848 Xadrez 65% Poliester 35% Algodão 130gr/m2 Tamanho: 1 a 8 Liso 65% Poliester 35% Algodão 200gr/m2 Tamanho: 52 a 58

### BATA MENINA - REF. 4848-23

Cambraia 65% Poliester 35% Algodão 110gr/m2 Tamanho: 1 a 8