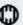

#### AVENTAL - REF. 5205

Sarya 65% Poliester 35% Algodão 200 gr/m2 Tamanho único