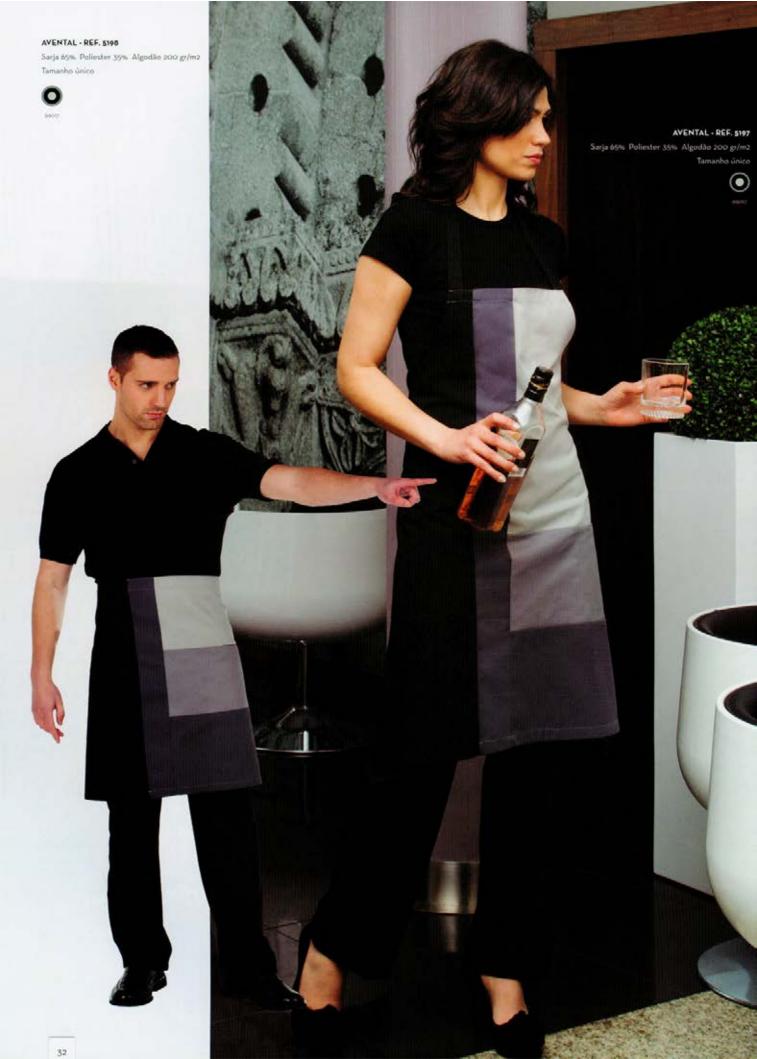

#### AVENTAL - REF. 5205

Sarya 65% Poliester 35% Algodão 200 gr/m2 Tamanho único

#### AVENTAL - REF. 5206

Sarja 65% Poliester 35% Algodão 200 gr/m2 Tamanho único

AVENTAL - REF. 2622

Sarja 65% Poliester 35% Algodão 200gr/m2 Tamanho único