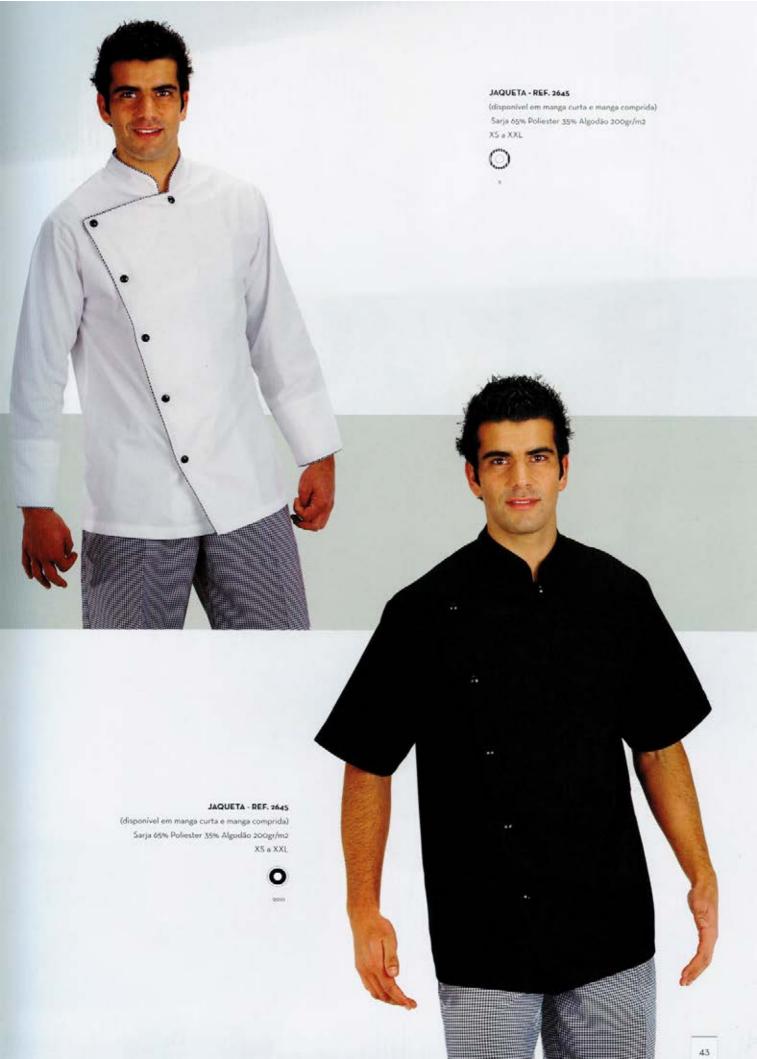

ho único



#### AVENTAL - REF. 5206

Sarja 65% Poliester 35% Algodão 200 gr/m2 Tamanho único

























AVENTAL - REF. 2622

Sarja 65% Poliester 35% Algodão 200gr/m2 Tamanho único

















#### BIVAQUE - REF. 2576

Sarja 65% Poliester 35% Algodão 200gr/m2 Tamanho único

#### AVENTAL - REF. 2577

Sarja 65% Poliester 35% Algodão 200gr/m2

























Tamanho único





















## BLUSA - REF. 3050 (disponível em manga curta e manga comprida) Cambraia 65% Poliester 35% Algodão 110 gr/m2 0000

### AVENTAL - REF. 2583

Sarja 65% Poliester 35% Algodão 200gr/m² Tamanho único































BONÉ - REF. 5242 Sarja 65% Poliester 35% Algodão 200 gr/m2 Tamanho único





CALÇA - REF. 5252 Sarja 65%. Poliester 35%. Algodão 200 gr/m2





















### CALÇA - REF. 4771

Sarja 65% Poliester 35% Algodiio 200 gr/m2 34 a 46



0000













## RUNNERS DE MESA

Minimate 100% Poliester 140 x 50 cm 120 x 40 cm



9999

### TOALHA DE MESA - REDONDA

Minimate 100% Poliester Ø 150 cm Ø 150 cm



0000





# **HOTELARIA**

"A hotelaria è um serviço de bem receber, da assim aos seus clientes um bom ambiente, segurança e alimentação."

A primeira impressão é a que fica no olhar. De forma a cativar, a FVC criou unifor mas de hotelaria que ilustram rigor, elegância e bom estar.

PASTELARIA
SAUDE ESTÉTICA II
FANTÁRIOS INDÚST

RESTAI

PANTARIOS INDÚSTR

CATALOGO LABORAL





# BLUSA - REF. 3050

(disponível em manga curta e manga comprida) Cambraia 65% Poliester 35% Algodão 110gr/m2













(disponível em manga curta e manga compr