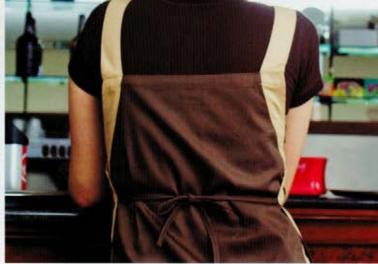

#### AVENTAL - REF. 2577

Sarja 65% Poliester 35% Algodão 200gr/m2

Tamanho único