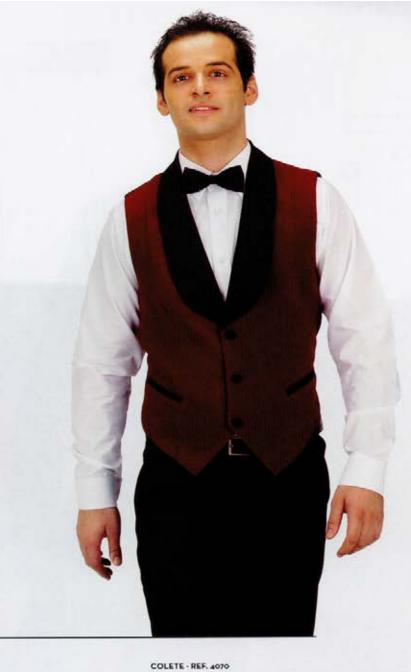

CASACO - REF. 160-38 Sarjinha 65% Poliester 35% Viscose

CALÇA - REF. 2906-38 Sarjinha 65% Poliester 35% Viscose 36 a 60

46 0 60

COLETE - REF. 4070 Minimate 100% Poliester 46 9 60