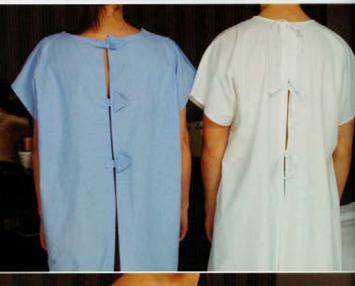

#### BATA - REF. 2092

Pano 100% Algodão 150gr/m2 X5 a XXL

BATA - REF. 1517

Pano 100% Algodão 150gr/m2 XS a XXL

BATA DOENTE - REF. 1793

Pano 100% Algodão 150gr/m2 Tamanho único

BATA DOENTE - REF. 980

Pano 100% Algodão 150gr/m2 Tamanho único

#### BATA DOENTE - REF. 1457 Pano 100% Algodão 150gr/m2

Tamanho único