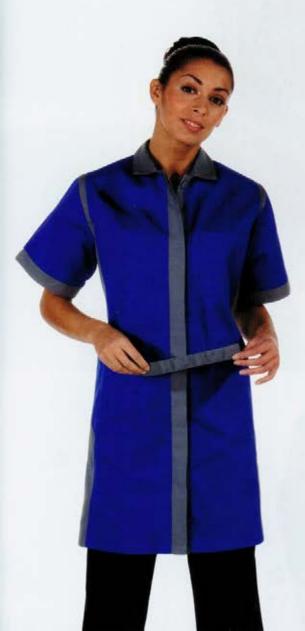

#### CASACO - REF. 2168

(disponível em manga curta e manga comprida) Sarja 65% Poliester 35% Algodão 200gr/m² XS a XXL

Sarja 65% Poliester 35% Algodão 200gr/m2 XS a XXL