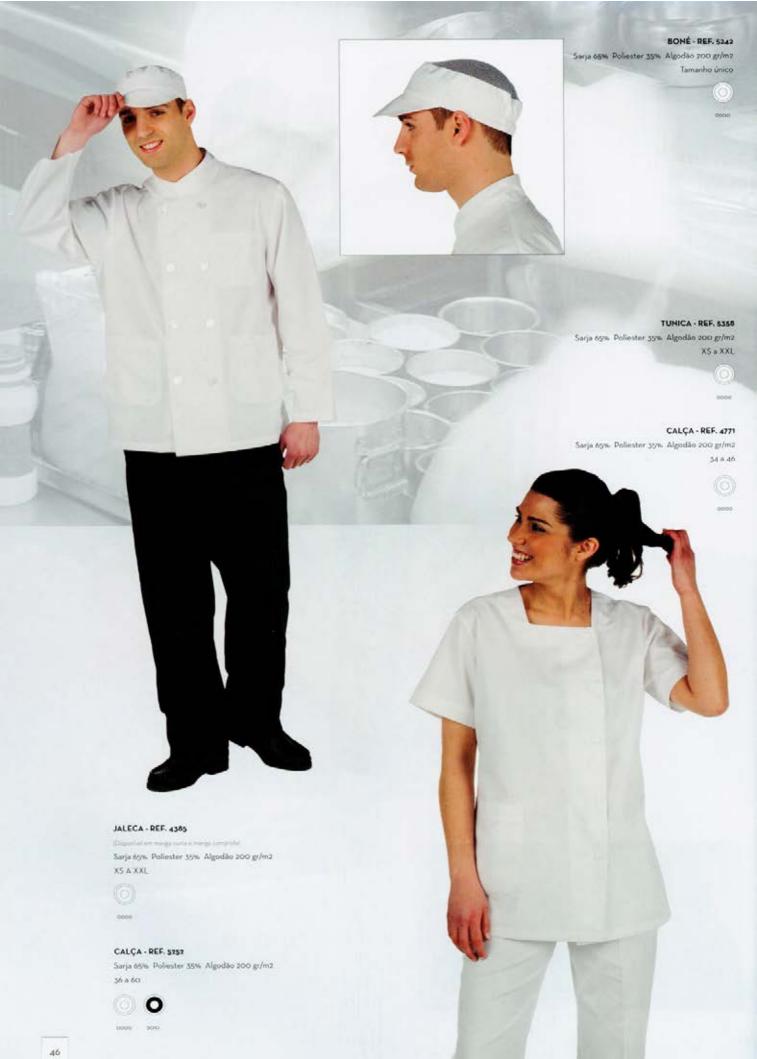

### AVENTAL - REF. 2583

Sarja 65% Poliester 35% Algodão 200gr/m² Tamanho único

BONÉ - REF. 5242 Sarja 65% Poliester 35% Algodão 200 gr/m2 Tamanho único

CALÇA - REF. 5252 Sarja 65%. Poliester 35%. Algodão 200 gr/m2

### CALÇA - REF. 4771

Sarja 65% Poliester 35% Algodiio 200 gr/m2 34 a 46

0000