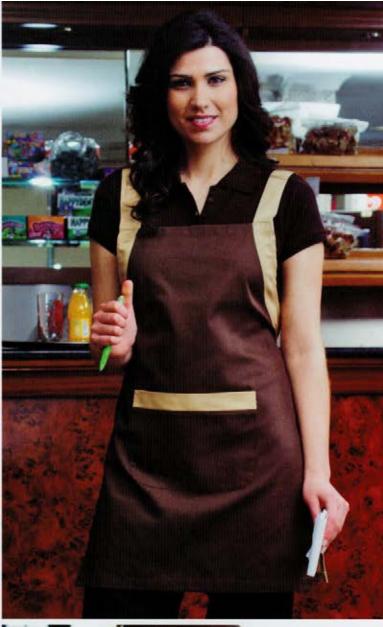

#### AVENTAL - REF. 5206

Sarja 65% Poliester 35% Algodão 200 gr/m2 Tamanho único

AVENTAL - REF. 2622

Sarja 65% Poliester 35% Algodão 200gr/m2 Tamanho único