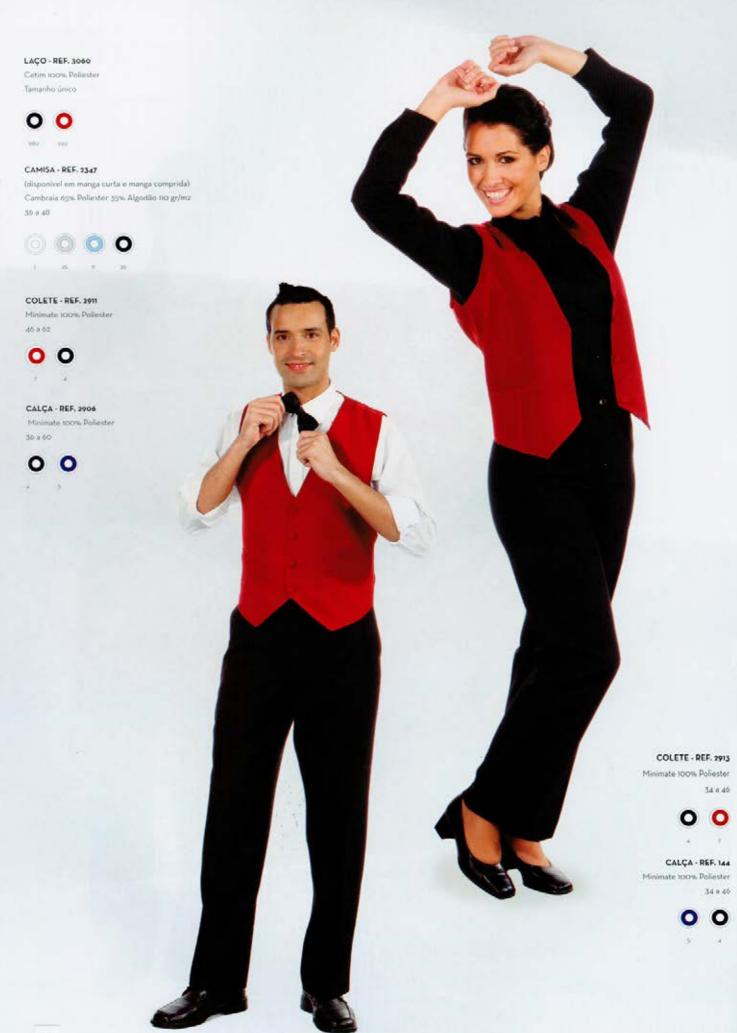

LAÇO - REF. PC77-11 Cetim 100% Poliester Tamanho único

LAÇO - REF. 3060 Cetim 100% Poliester Tamanho único

Cetim 100% Poliester Tamanho único

CASACO - REF. 134-38

SAIA - REF. 2903-38

34 0 46

Sarjinha 65% Poliester 35% Viscose

CASACO - REF. 160-38 Sarjinha 65% Poliester 35% Viscose

CALÇA - REF. 2906-38 Sarjinha 65% Poliester 35% Viscose 36 a 60

46 0 60

COLETE - REF. 4070 Minimate 100% Poliester 46 9 60