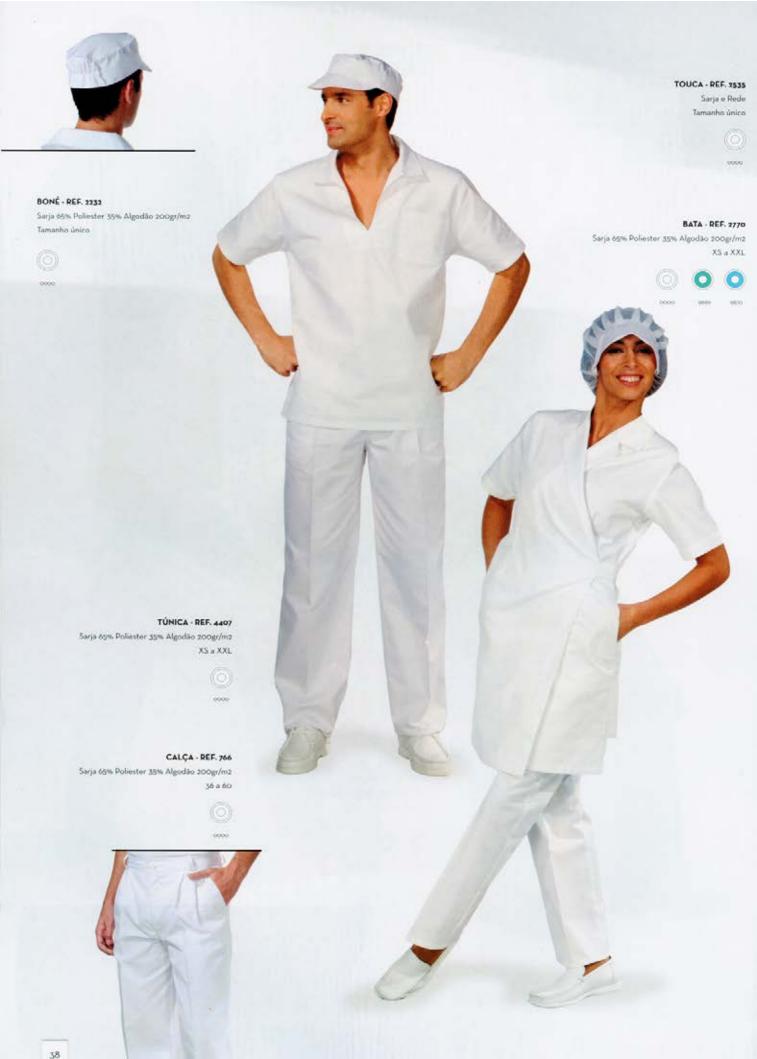

#### BIVAQUE - REF. 2576

Sarja 65% Poliester 35% Algodão 200gr/m2 Tamanho único

### AVENTAL - REF. 2583

Sarja 65% Poliester 35% Algodão 200gr/m² Tamanho único

BONÉ - REF. 5242 Sarja 65% Poliester 35% Algodão 200 gr/m2 Tamanho único

CALÇA - REF. 5252 Sarja 65%. Poliester 35%. Algodão 200 gr/m2

### CALÇA - REF. 4771

Sarja 65% Poliester 35% Algodiio 200 gr/m2 34 a 46

0000