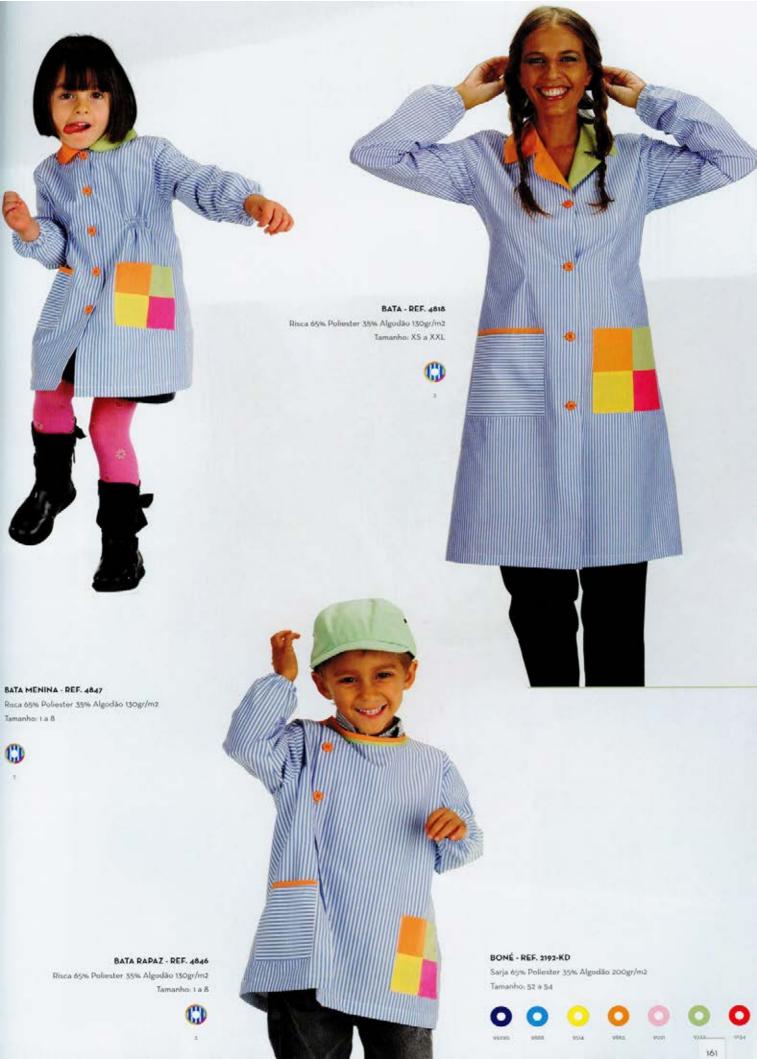

## INFANTÁRIOS

A pensar na agitação de uma chança a FVC criou batas e acessórios confortáveis e práticos para alegrar o dia a dia de um infantário e escola. Com motivos divertidos e atractivos fozem do uso da bata um momento de diversão