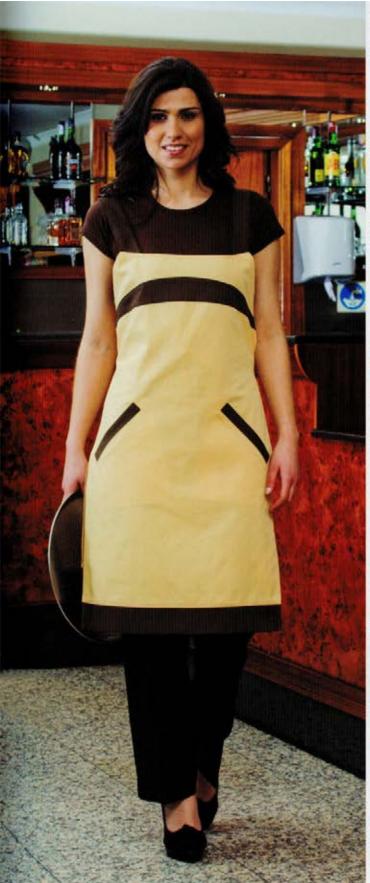

### AVENTAL - REF. 2583

Sarja 65% Poliester 35% Algodão 200gr/m² Tamanho único

BONÉ - REF. 5242 Sarja 65% Poliester 35% Algodão 200 gr/m2 Tamanho único

CALÇA - REF. 5252 Sarja 65%. Poliester 35%. Algodão 200 gr/m2