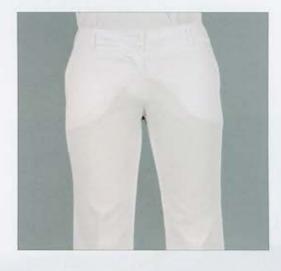

#### AVENTAL - REF. 5216

Sarja 65% Poliester 35% Algodão 200gr/m2 Tamanho único



9090







#### BABEIRO - REF. 5233

Sarja 65% Poliester 35% Algodão 200gr/m2 Tamanho único



#### BABEIRO - REF. 5228

Sarja 65% Poliester 35% Algodão 200gr/m2 Tamanho único







#### T-SHIRT SENHORA - REF. 21CZ

Jersey toons Algodão 150gr/m2 S a XXL



CZ

#### POLO SENHORA - REF. 18CZ

Piqué 100% Algodão 220gr/m2 S a XXL



32





## SAÚDE

"Assistência médica são os serviços utilizados para promover a saúde e o bemestar dos pacientes."

Onde o cuidado é fundamental, a FVC tem uniformes adaptados a esta realidade. Através de uma colecção simples, elegante mas muito prática para esta área. PASTELLALA SAUDE ESTETICA

RESTAI

SAUDE ESTETICA FANTÁRIOS, INDI

CATALOGO LABORAL





TUNICA - REF. 5008









CALÇA - REF. 4769 Sarja 65% Poliester 35% Algodão 200gr/m2



Sarja 65% Poliester 35% Algodão 200gr/m2

Sarja 65% Poliester 35% Algodão 200gr/m2







Sarja 65% Poliester 35% Algodão 200gr/m2





XSaXXL













# CASACO - REF. 895 (disponível em manga curta e manga comprida) Sarja 65% Poliester 35% Algodão 200gr/m2 X5 a XXL 0 0 0 0 0162 00054 09885 9669 BATA - REF. 1959 (disponivel em manga curta e manga comprida) Sarja 65% Poliester 35% Algodão 200gr/m2 CALÇA - REF. 1420







Sarja 65% Poliester 35% Algodão 200gr/m2



















#### TÚNICA - REF. 2317

(disponível em manga curta e manga comprida) Sarja 65% Poliester 55% Algodão 200gr/m2 XS a XXL





BATA - REF. 1553

XS a XXL

(disponível em manga curta e manga comprida) Sarja 65% Poliester 35% Algodão 200gr/m2