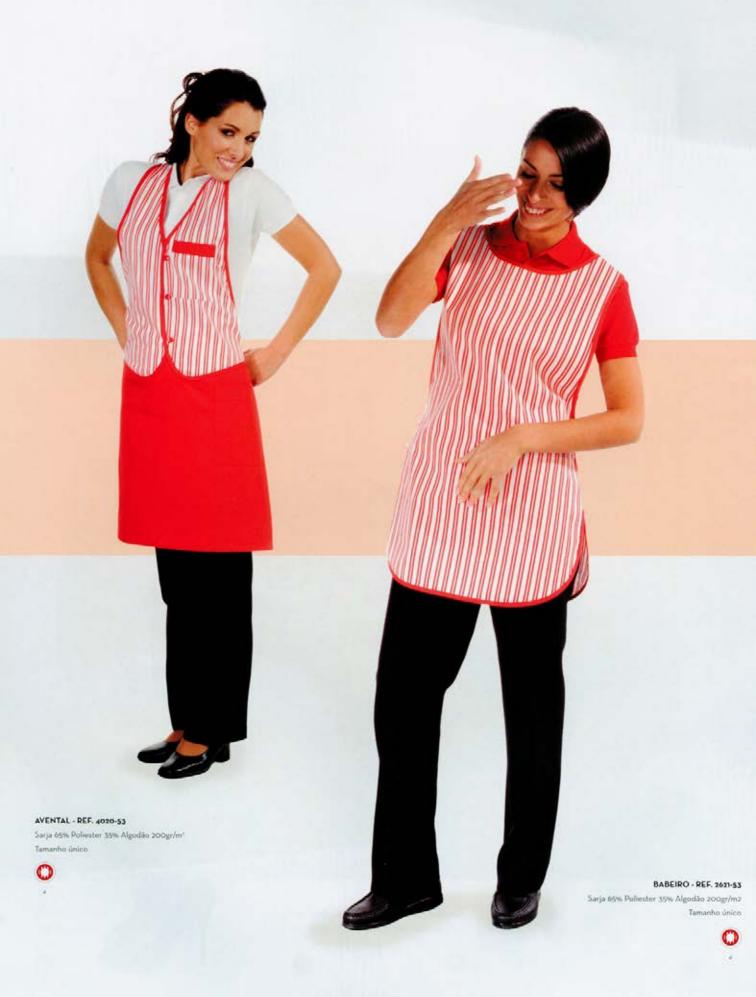

# RESTAURAÇÃO

" A pessoa que servirá à mesa, deve estar com aparência impecável."

A FVC alarga a sua colecção de uniformes para dar mais requinte ao seu espaço.

Pensando sempre na adaptabilidade do dia a dia criamos peças inovadoras e práticas, tendo sempre em conta a utilização de materiais adequados.









#### AVENTAL - REF. 5205

Sarya 65% Poliester 35% Algodão 200 gr/m2 Tamanho único



#### AVENTAL - REF. 5206

Sarja 65% Poliester 35% Algodão 200 gr/m2 Tamanho único

























AVENTAL - REF. 2622

Sarja 65% Poliester 35% Algodão 200gr/m2 Tamanho único

















#### BIVAQUE - REF. 2576

Sarja 65% Poliester 35% Algodão 200gr/m2 Tamanho único

#### AVENTAL - REF. 2577

Sarja 65% Poliester 35% Algodão 200gr/m2

























Tamanho único





















## BLUSA - REF. 3050 (disponível em manga curta e manga comprida) Cambraia 65% Poliester 35% Algodão 110 gr/m2 0000

### AVENTAL - REF. 2583

Sarja 65% Poliester 35% Algodão 200gr/m² Tamanho único































BONÉ - REF. 5242 Sarja 65% Poliester 35% Algodão 200 gr/m2 Tamanho único





CALÇA - REF. 5252 Sarja 65%. Poliester 35%. Algodão 200 gr/m2





















### CALÇA - REF. 4771

Sarja 65% Poliester 35% Algodiio 200 gr/m2 34 a 46



0000













## RUNNERS DE MESA

Minimate 100% Poliester 140 x 50 cm 120 x 40 cm



9999

### TOALHA DE MESA - REDONDA

Minimate 100% Poliester Ø 150 cm Ø 150 cm



0000





# **HOTELARIA**

"A hotelaria è um serviço de bem receber, da assim aos seus clientes um bom ambiente, segurança e alimentação."

A primeira imp