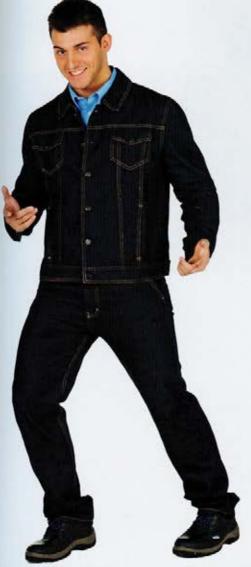

#### AVENTAL - REF. 2602

Sarja 65% Poliester 35% Algodão 200gr/m2 Tamanho único

CALÇA - REF. 5258 GANGA 100% ALGODÃO 390GR/M2 36 A 60

XS a XXL