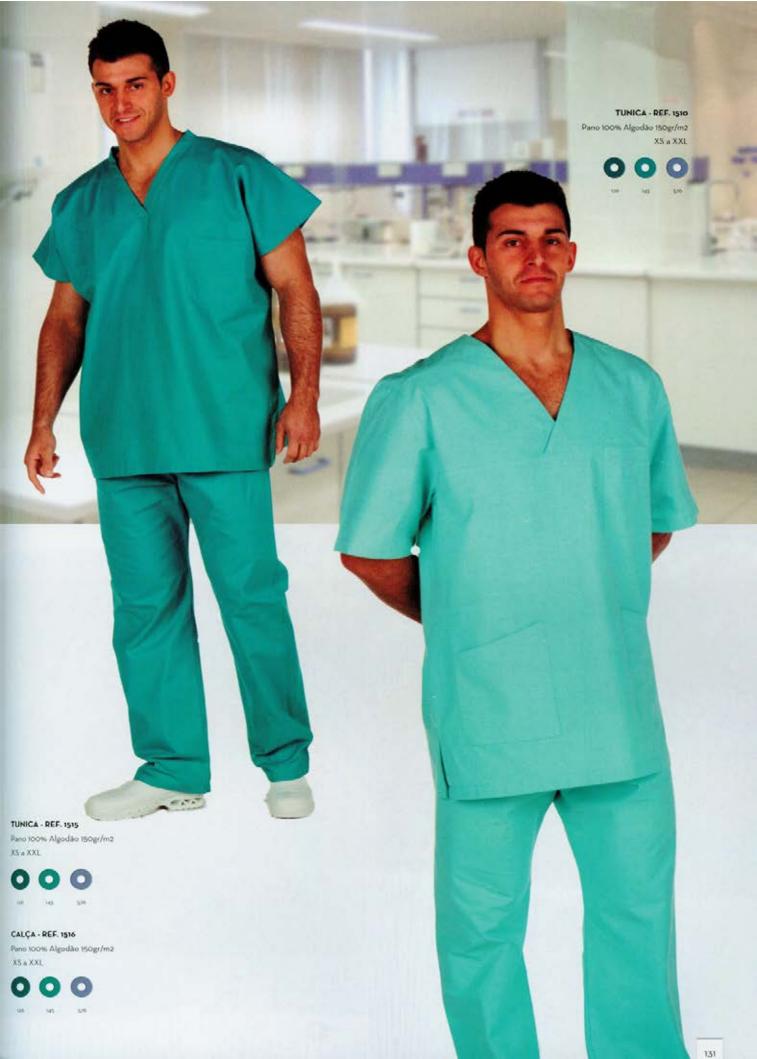

#### TÚNICA - REF. 2317

(disponível em manga curta e manga comprida) Sarja 65% Poliester 55% Algodão 200gr/m2 XS a XXL

BATA - REF. 1553

XS a XXL

(disponível em manga curta e manga comprida) Sarja 65% Poliester 35% Algodão 200gr/m2