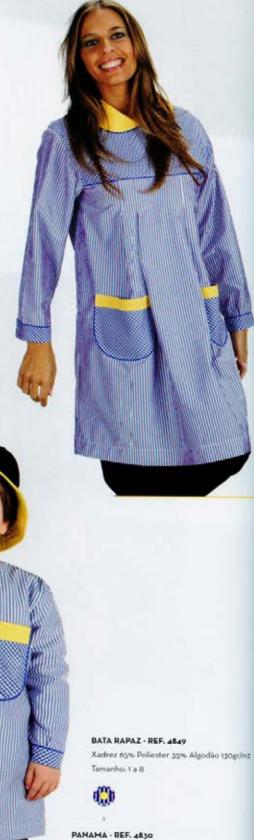

## PANAMA - REF. 4830

Canvas 65% Poliester 35% Algodão 140gr/m2 Tamanho: 52 a 58

Xadrez 65% Poliester 35% Algodão 140gr/m2 Tamanho: 52 a 58