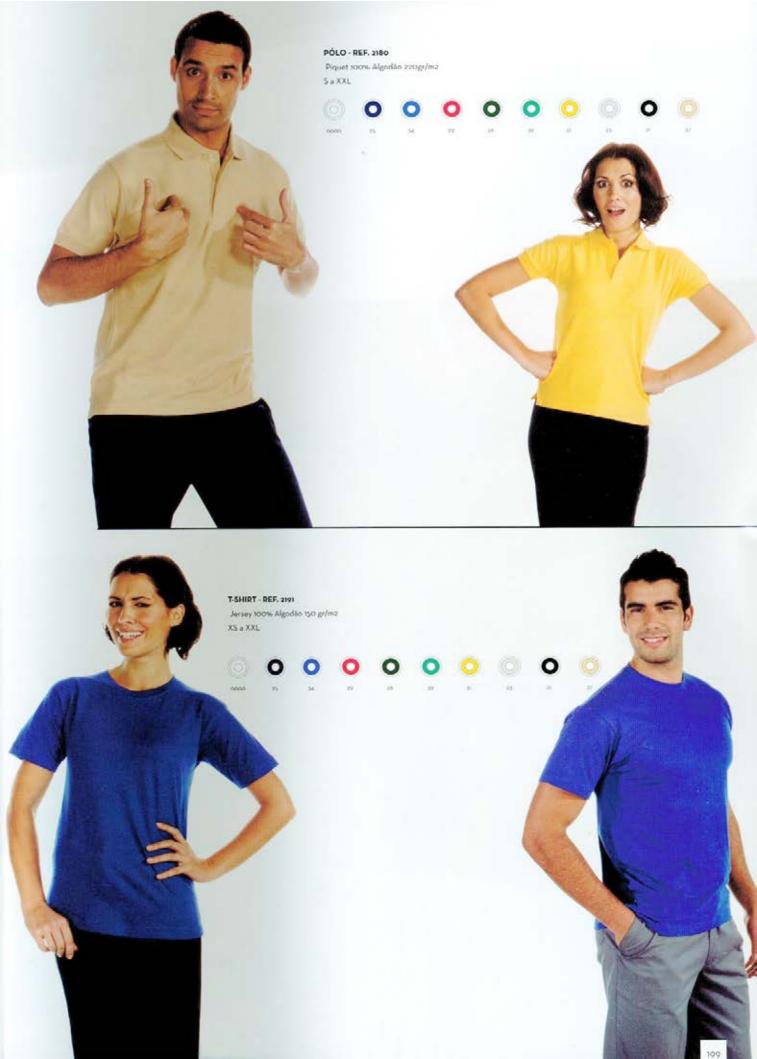

#### T-SHIRT SENHORA - REF. 21CZ

Jersey toons Algodão 150gr/m2 S a XXL

CZ

#### POLO SENHORA - REF. 18CZ

Piqué 100% Algodão 220gr/m2 S a XXL

32