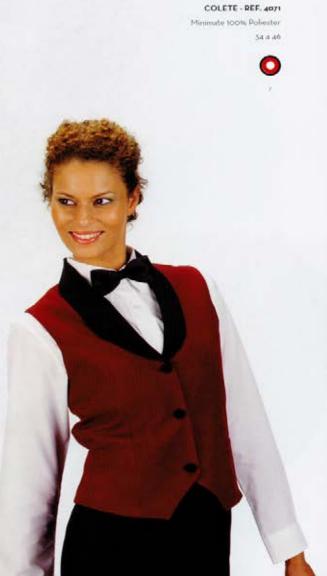

CASACO - REF. 160-38 Sarjinha 65% Poliester 35% Viscose

CALÇA - REF. 2906-38 Sarjinha 65% Poliester 35% Viscose 36 a 60

46 0 60

COLETE - REF. 4070 Minimate 100% Poliester 46 9 60