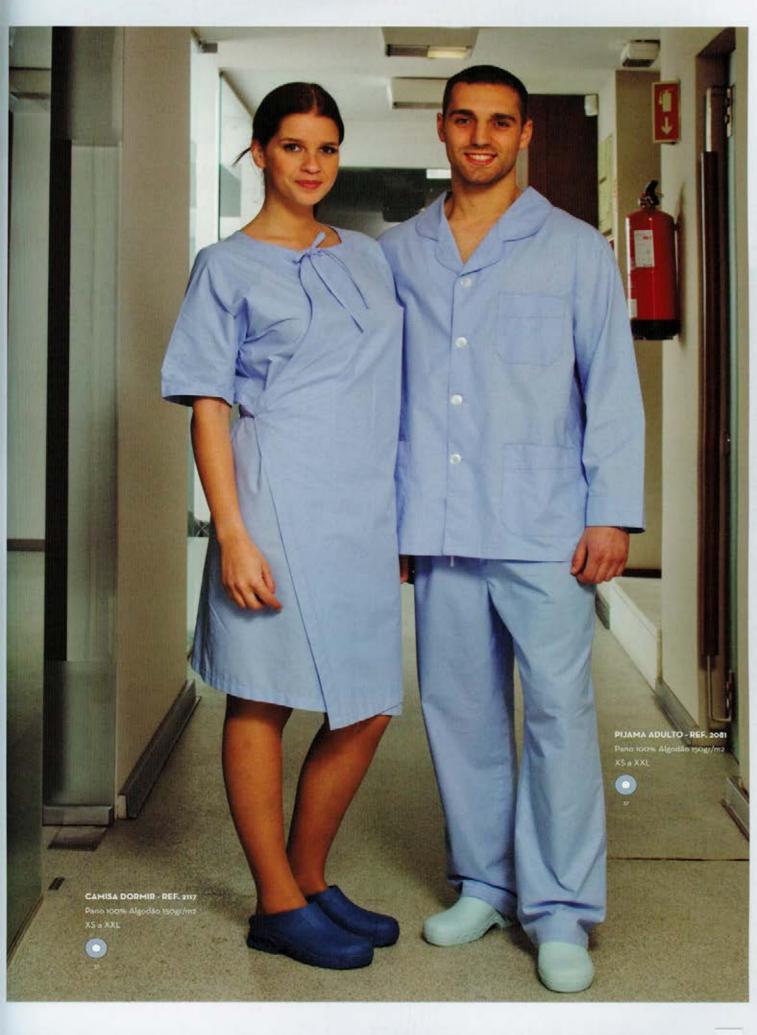

## SAÚDE

"Assistência médica são os serviços utilizados para promover a saúde e o bemestar dos pacientes."

Onde o cuidado é fundamental, a FVC tem uniformes adaptados a esta realidade. Através de uma colecção simples, elegante mas muito prática para esta área. PASTELLALA SAUDE ESTETICA

RESTAI

SAUDE ESTETICA FANTÁRIOS, INDI

CATALOGO LABORAL

TUNICA - REF. 5008

CALÇA - REF. 4769 Sarja 65% Poliester 35% Algodão 200gr/m2

Sarja 65% Poliester 35% Algodão 200gr/m2

Sarja 65% Poliester 35% Algodão 200gr/m2