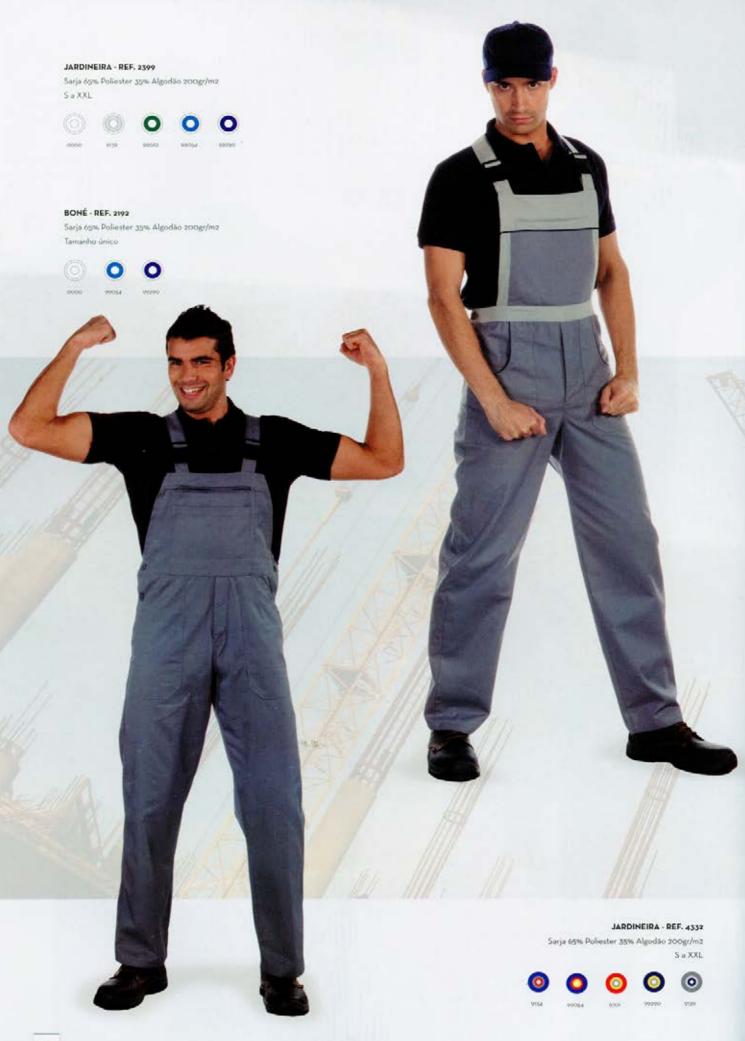

## BABEIRO - REF. 2589

Sarja 65% Poliester 35% Algodão 200gr/mz Tamanho único

JARDINEIRA - REF. 4332

Sarja 65% Poliester 35% Algodão 200gr/m2