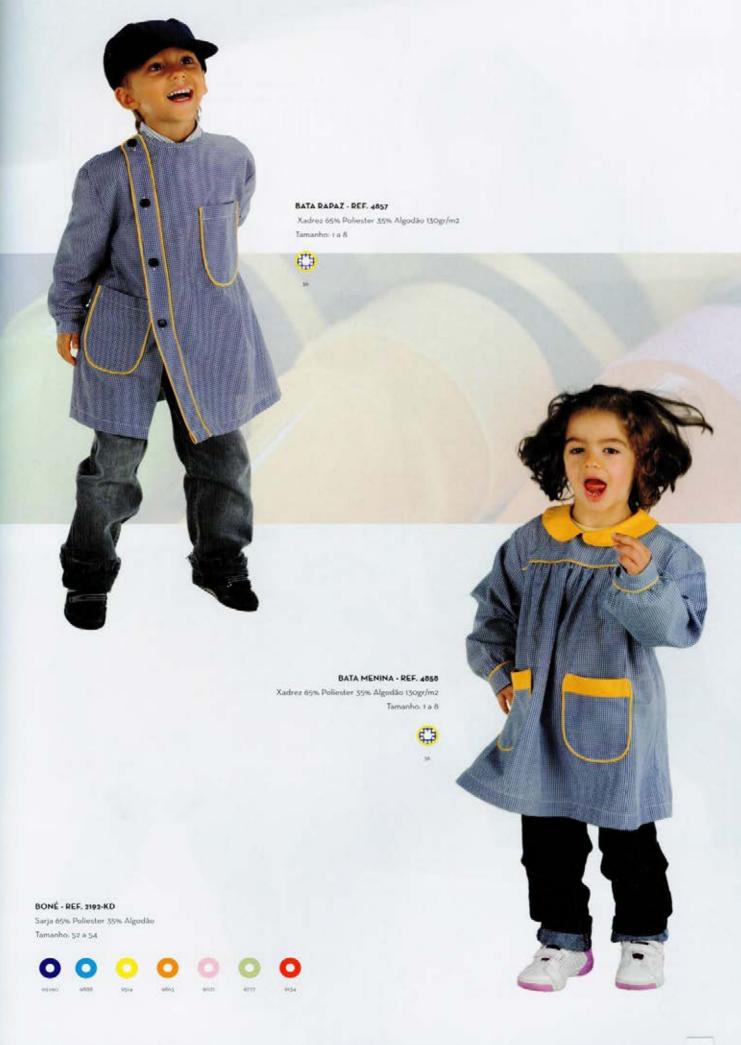

REST

FARTÁRIOS INDUS

BATA - REF. 4637 Xadrez 65% Poliester 35% Algodão 130gr/m2 Tamanho: XS a XXL BATA MENINA - REF. 4848 Xadrez 65% Poliester 35% Algodão 130gr/m2 Tamanho: 1 a 8 Liso 65% Poliester 35% Algodão 200gr/m2 Tamanho: 52 a 58