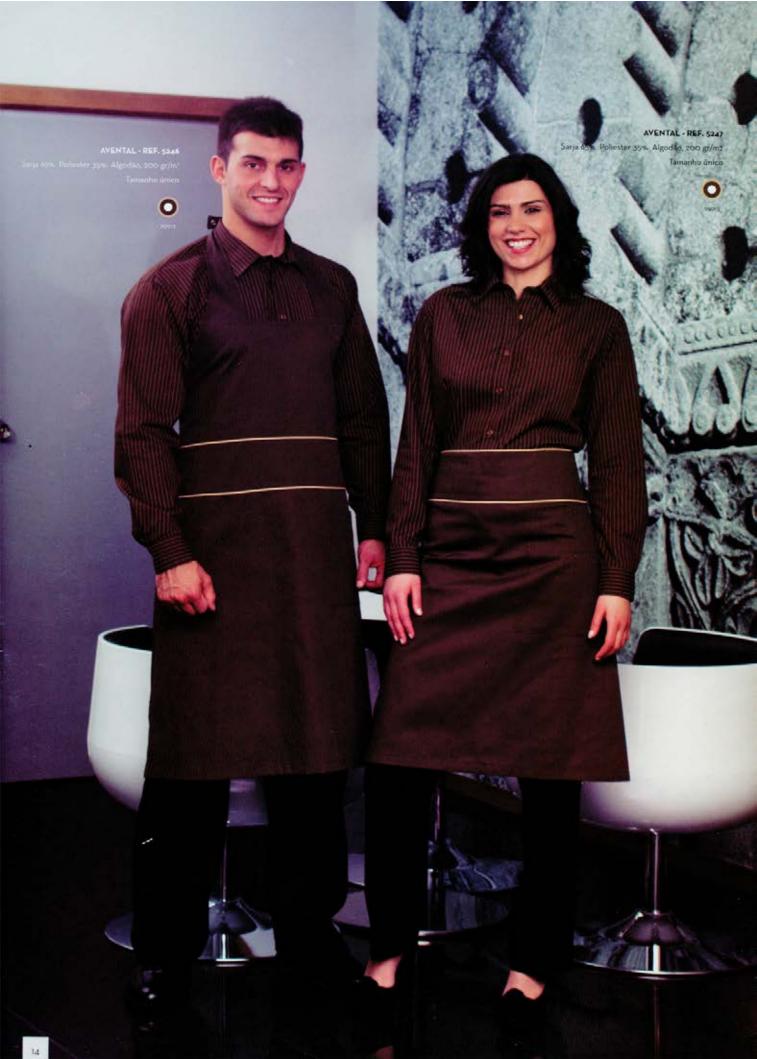

### AVENTAL - REF. 2583

Sarja 65% Poliester 35% Algodão 200gr/m² Tamanho único

BONÉ - REF. 5242 Sarja 65% Poliester 35% Algodão 200 gr/m2 Tamanho único

CALÇA - REF. 5252 Sarja 65%. Poliester 35%. Algodão 200 gr/m2