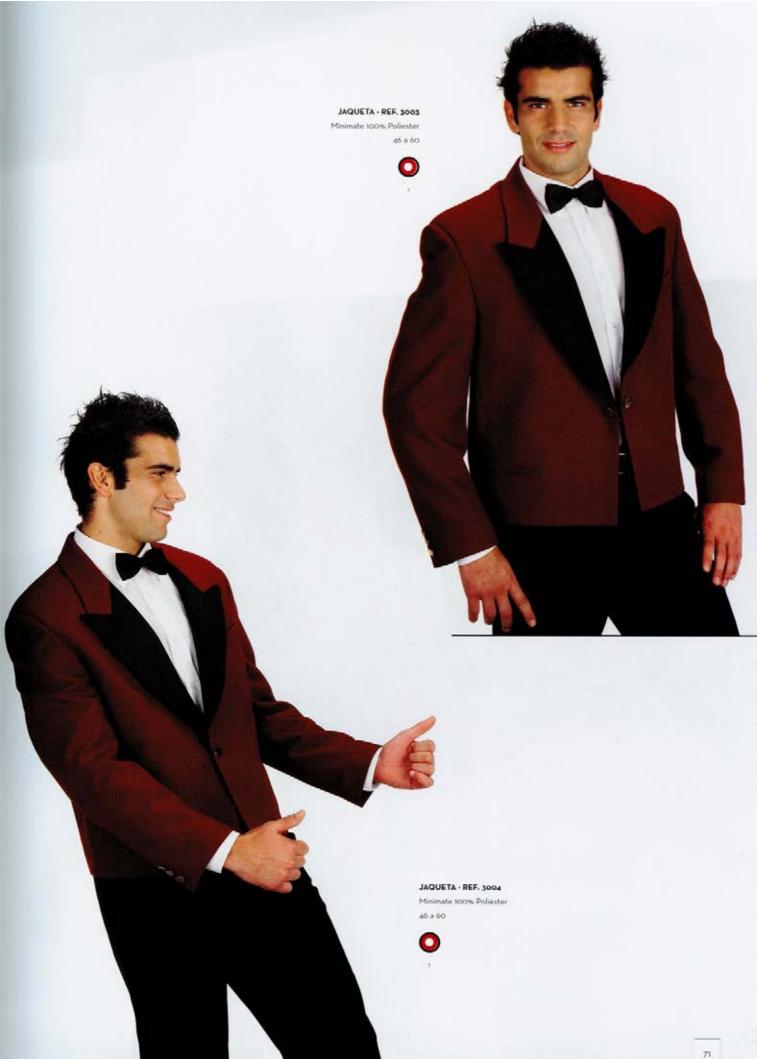

LAÇO - REF. PC77-11 Cetim 100% Poliester Tamanho único

LAÇO - REF. 3060 Cetim 100% Poliester Tamanho único

Cetim 100% Poliester Tamanho único

CASACO - REF. 134-38

SAIA - REF. 2903-38

34 0 46

Sarjinha 65% Poliester 35% Viscose

CASACO - REF. 160-38 Sarjinha 65% Poliester 35% Viscose

CALÇA - REF. 2906-38 Sarjinha 65% Poliester 35% Viscose 36 a 60

46 0 60

COLETE - REF. 4070 Minimate 100% Poliester 46 9 60