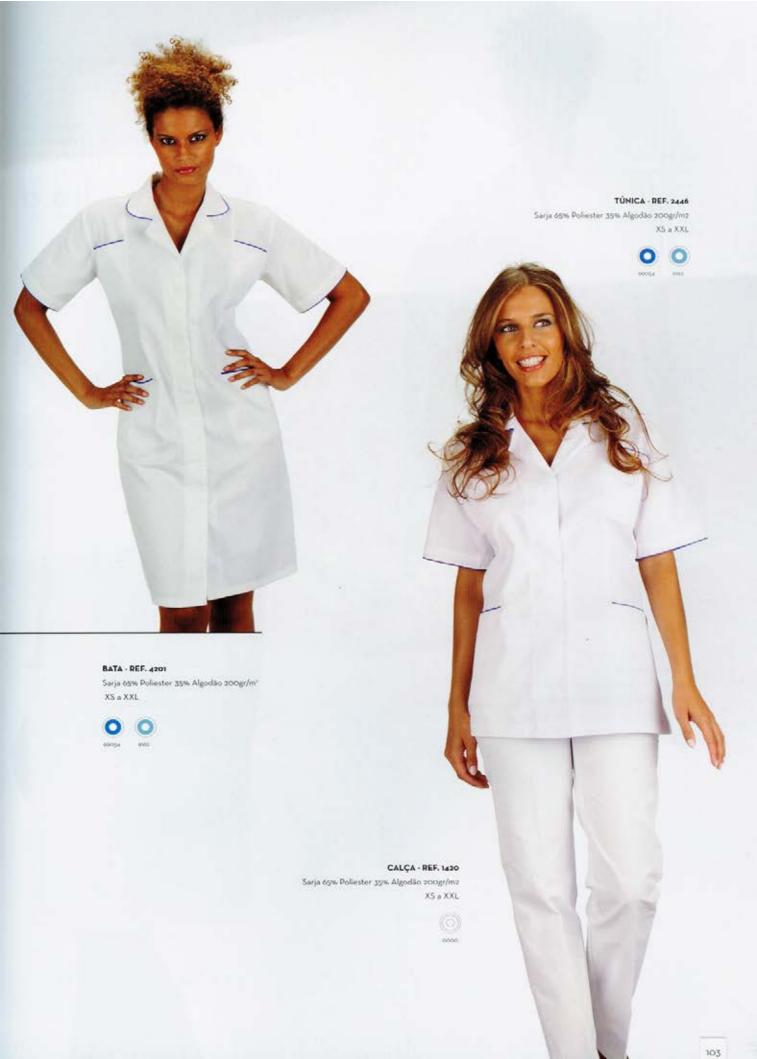

# CASACO - REF. 895 (disponível em manga curta e manga comprida) Sarja 65% Poliester 35% Algodão 200gr/m2 X5 a XXL 0 0 0 0 0162 00054 09885 9669 BATA - REF. 1959 (disponivel em manga curta e manga comprida) Sarja 65% Poliester 35% Algodão 200gr/m2 CALÇA - REF. 1420

# TUNICA - REF. 2310 Sarja 65% Poliester 35% Algodão 200gr/m2

CALÇA - REF. 1420

O O O

Sarja 65% Poliester 35% Algodão 200gr/m2

Sarja 65% Poliester 35% Algodão 200gr/m2 XS a XXL

#### CALÇA - REF. 1420

Sarja 65% Poliester 35% Algodão 200gr/m2