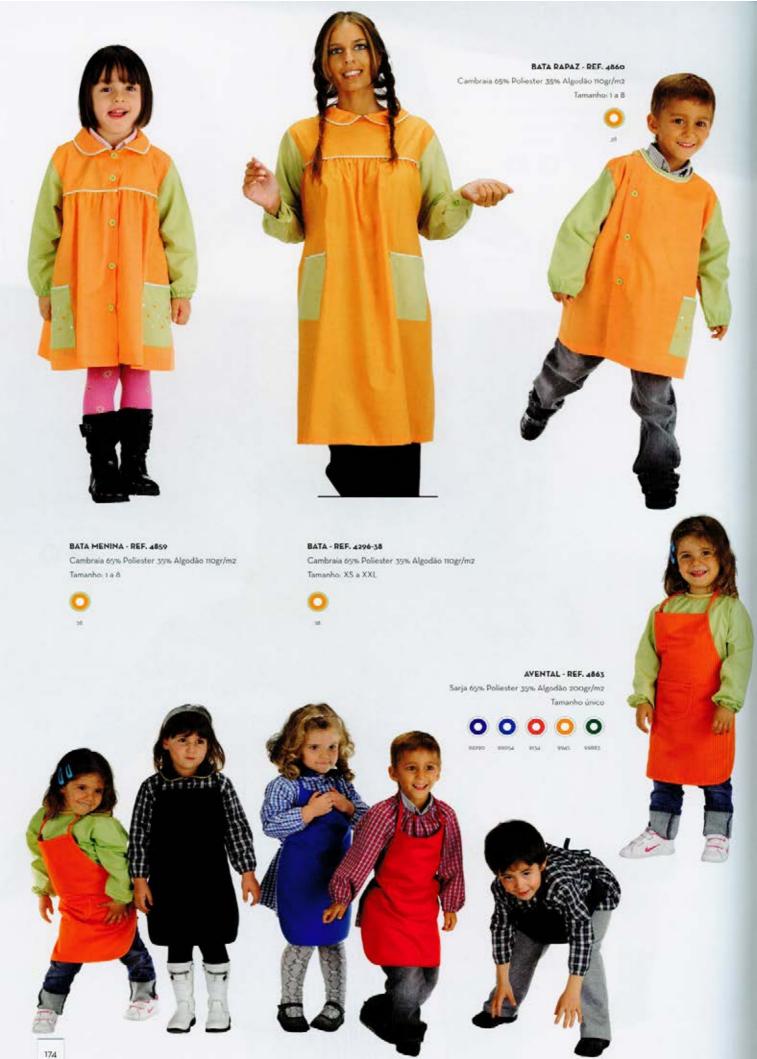

## INFANTÁRIOS

A pensar na agitação de uma chança a FVC criou batas e acessórios confortáveis e práticos para alegrar o dia a dia de um infantário e escola. Com motivos divertidos e atractivos fozem do uso da bata um momento de diversão

REST

FARTÁRIOS INDUS

BATA - REF. 4637 Xadrez 65% Poliester 35% Algodão 130gr/m2 Tamanho: XS a XXL BATA MENINA - REF. 4848 Xadrez 65% Poliester 35% Algodão 130gr/m2 Tamanho: 1 a 8 Liso 65% Poliester 35% Algodão 200gr/m2 Tamanho: 52 a 58