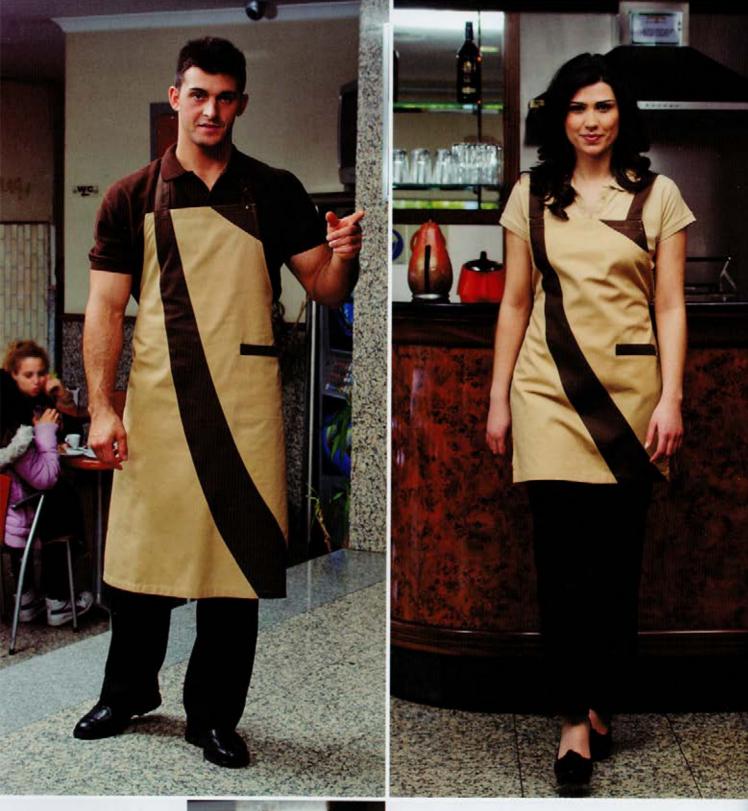

#### AVENTAL - REF. 2577

Sarja 65% Poliester 35% Algodão 200gr/m2

Tamanho único