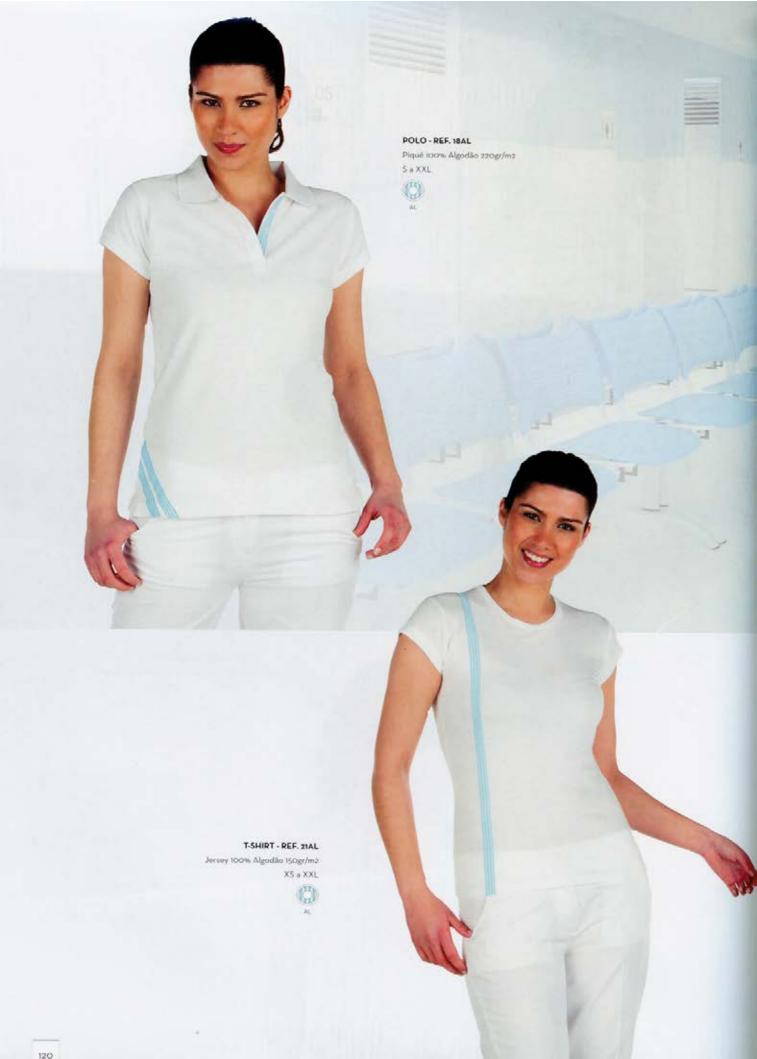

#### T-SHIRT SENHORA - REF. 21CZ

Jersey toons Algodão 150gr/m2 S a XXL

CZ

#### POLO SENHORA - REF. 18CZ

Piqué 100% Algodão 220gr/m2 S a XXL

32