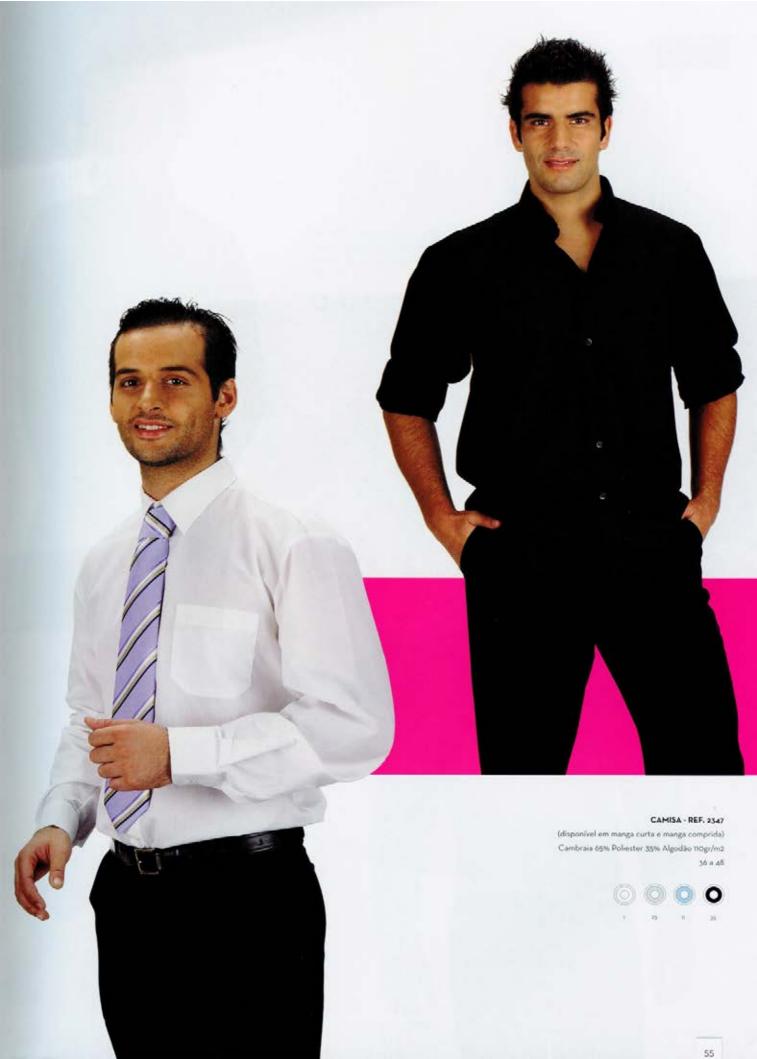

### CAMISA - REF. 4729

(disponível em manga curta e manga comprida) Cambraia 65% Poliester 35% Algodão nogr/m2

GRAVATA - REF. 3084-8713 Cetim 100% Poliester

Tamanho único

LENÇO - REF. 4814-8713 Cetim 100% Poliester Tamanho único