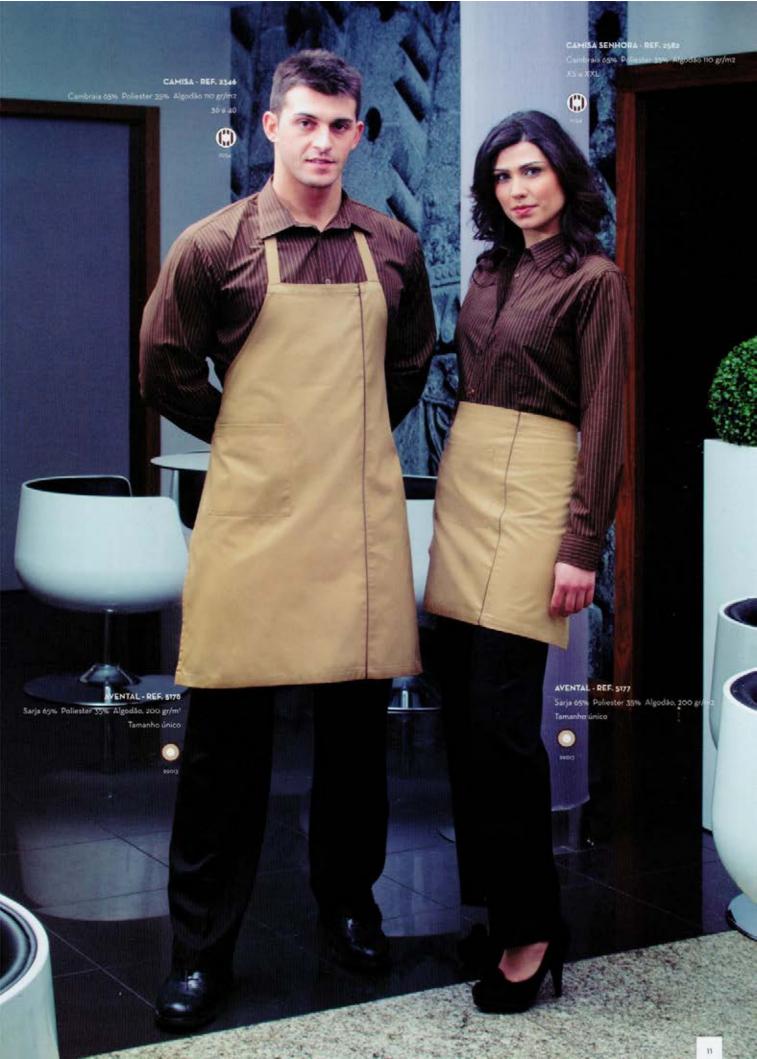

### CAMISA - REF. 4729

(disponível em manga curta e manga comprida) Cambraia 65% Poliester 35% Algodão nogr/m2

GRAVATA - REF. 3084-8713 Cetim 100% Poliester

Tamanho único

LENÇO - REF. 4814-8713 Cetim 100% Poliester Tamanho único