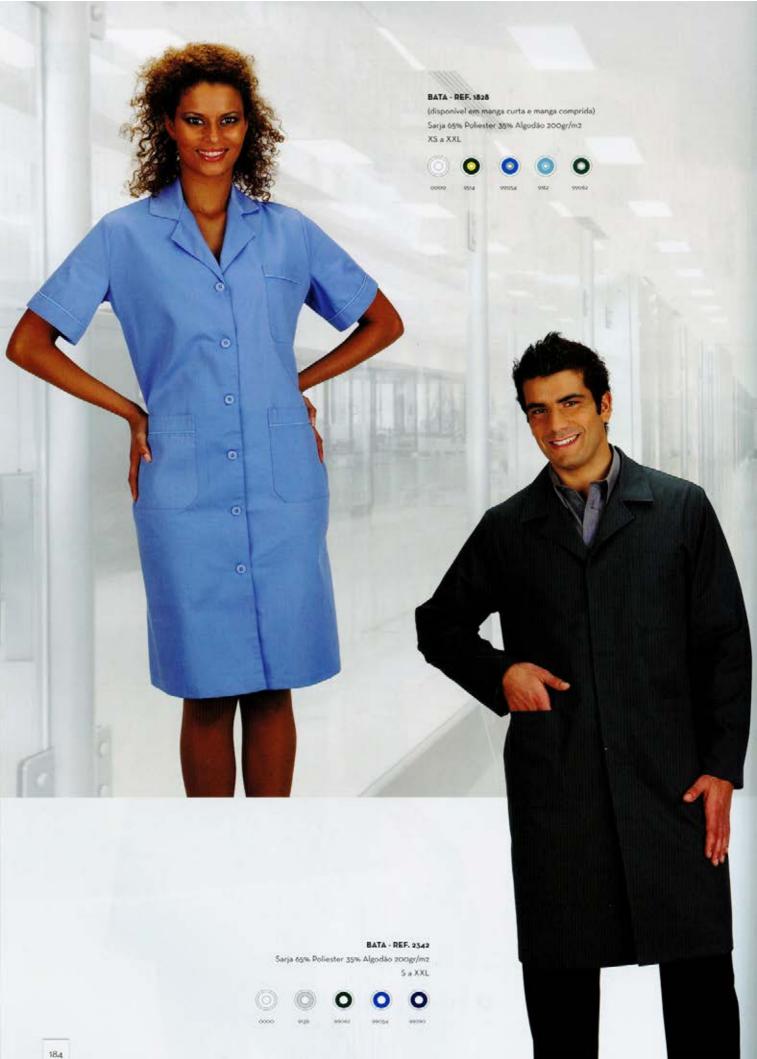

# CASACO - REF. 895 (disponível em manga curta e manga comprida) Sarja 65% Poliester 35% Algodão 200gr/m2 X5 a XXL 0 0 0 0 0162 00054 09885 9669 BATA - REF. 1959 (disponivel em manga curta e manga comprida) Sarja 65% Poliester 35% Algodão 200gr/m2 CALÇA - REF. 1420

#### TÚNICA - REF. 2317

(disponível em manga curta e manga comprida) Sarja 65% Poliester 55% Algodão 200gr/m2 XS a XXL

BATA - REF. 1553

XS a XXL

(disponível em manga curta e manga comprida) Sarja 65% Poliester 35% Algodão 200gr/m2