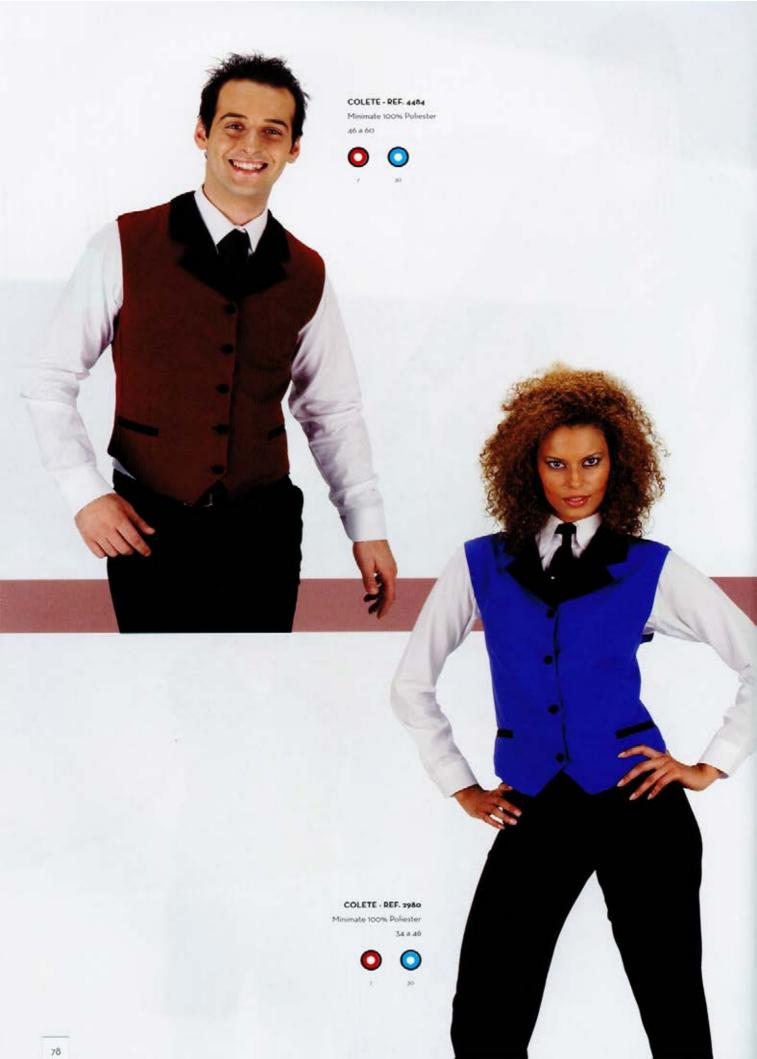

CASACO - REF. 160-38 Sarjinha 65% Poliester 35% Viscose

CALÇA - REF. 2906-38 Sarjinha 65% Poliester 35% Viscose 36 a 60

46 0 60

COLETE - REF. 4070 Minimate 100% Poliester 46 9 60