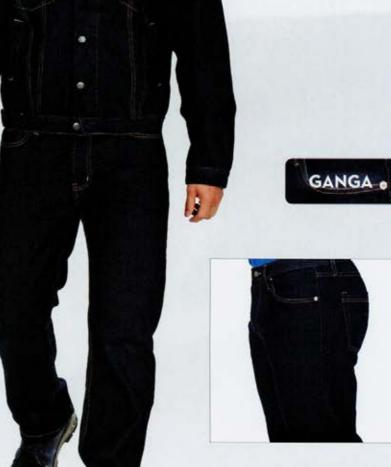

#### AVENTAL - REF. 2602

Sarja 65% Poliester 35% Algodão 200gr/m2 Tamanho único

CALÇA - REF. 5258 GANGA 100% ALGODÃO 390GR/M2 36 A 60

XS a XXL