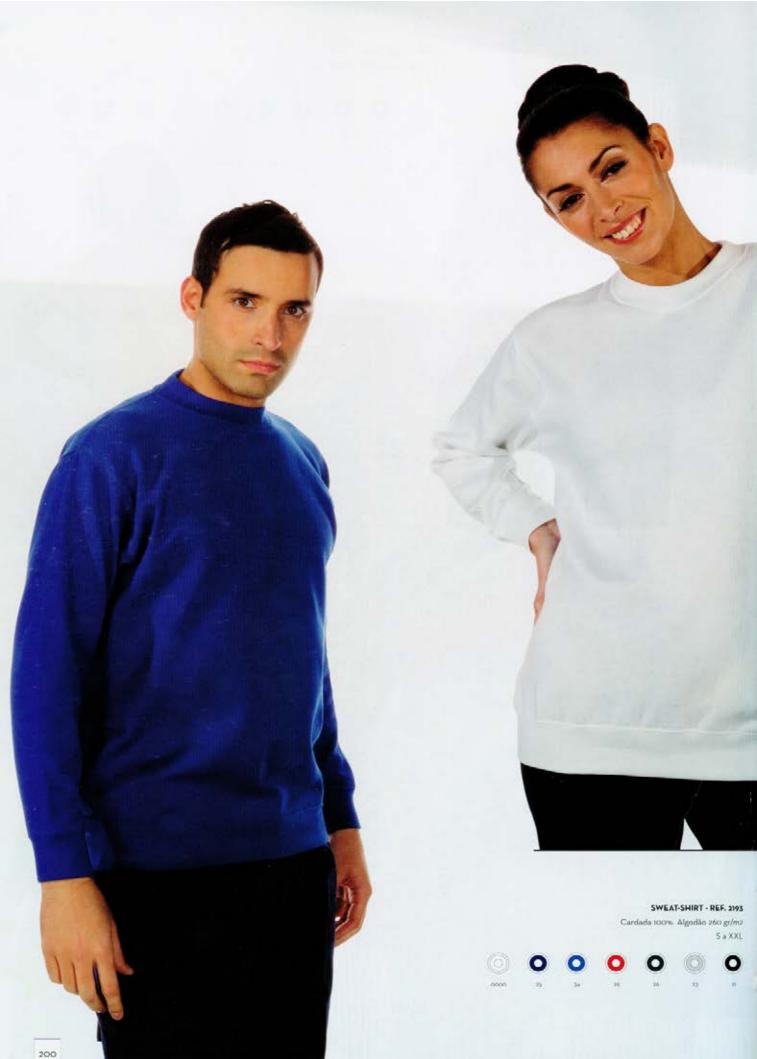

#### AVENTAL - REF. 2577

Sarja 65% Poliester 35% Algodão 200gr/m2

Tamanho único