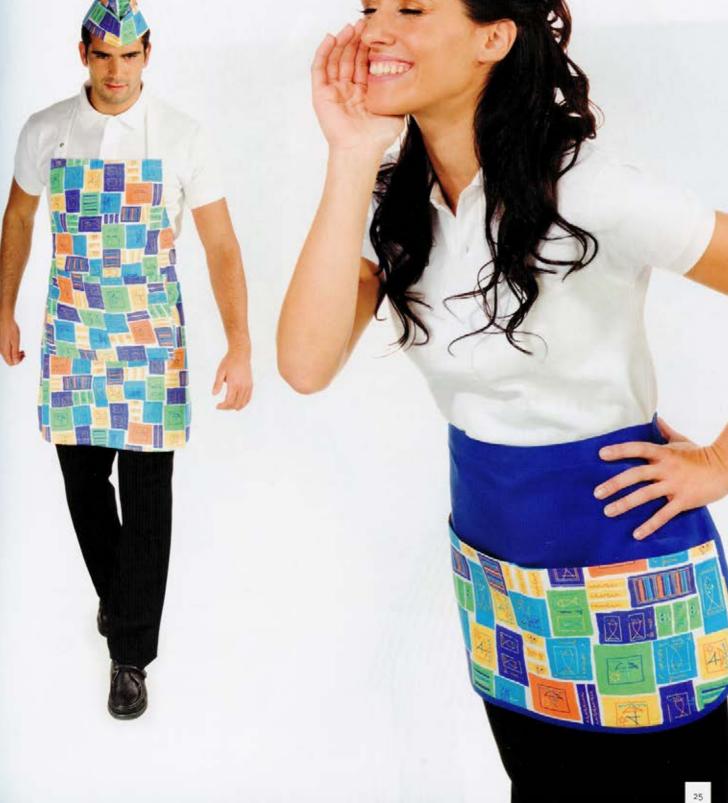

#### BIVAQUE - REF. 2576

Sarja 65% Poliester 35% Algodão 200gr/m2 Tamanho único

#### AVENTAL - REF. 2577

Sarja 65% Poliester 35% Algodão 200gr/m2

Tamanho único