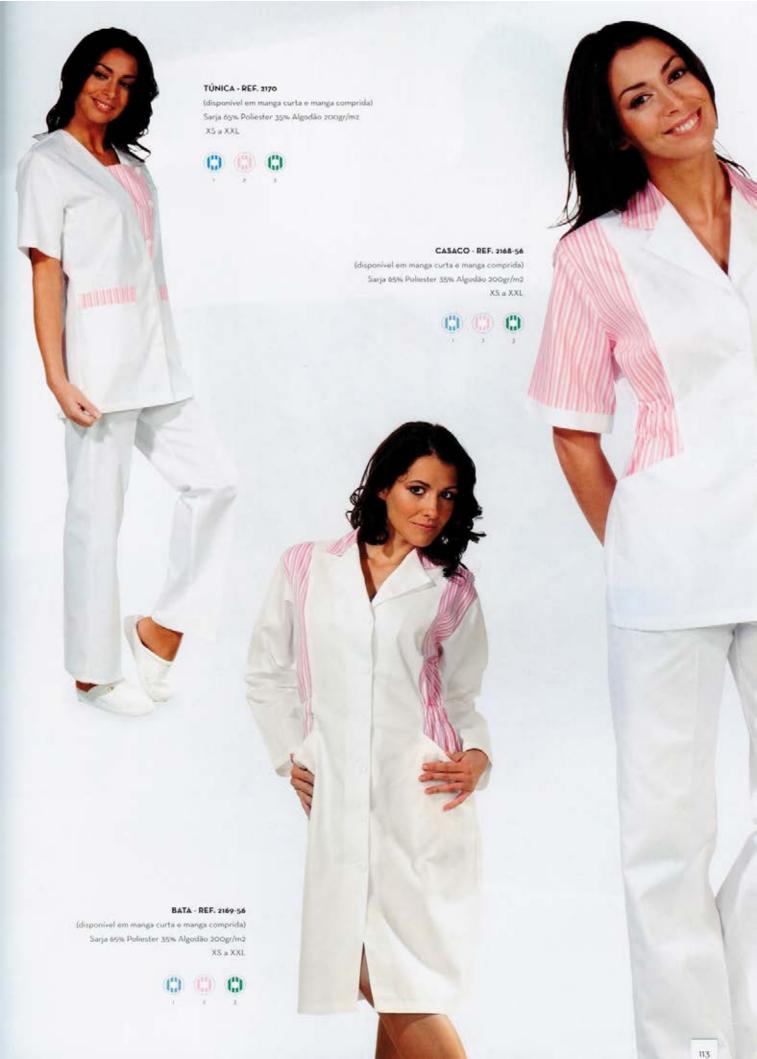

#### BATA - REF. 2169

(disponivel em manga curta e manga comprida) Sarja 65% Poliester 35% Algodão 200 gr/m2 X5 a XXL

0000

#### CASACO - REF. 2168

(disponível em manga curta e manga comprida) Sarja 65% Poliester 35% Algodão 200gr/m² XS a XXL

Sarja 65% Poliester 35% Algodão 200gr/m2 XS a XXL