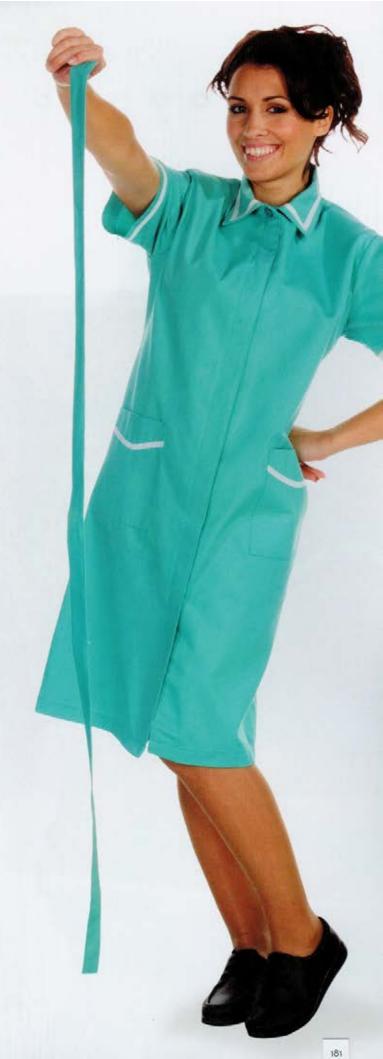

Algodão 140gr/m2 Tamanho: 52 a 58

















Xadrez 65% Poliester 35% Algodão 140gr/m2 Tamanho: 52 a 58



















# INDÚSTRIA

"O trabalho operário é de transformação de matéria prima".

Nos nossos dias a segurança e bem estar no local de trabalho são fundamentais, nesta óptica a FVC aposta em fardas de qualidade. Cumprindo as normas especificas para esta área, garantimos conforto e uma imagem uniformizada à medida da sua empresa.

PASTELARIA SAUDE ESTETICA

REST

BORAPAS FANTÁR

CATALOGO LABORAL









BATA - REF. 2599 Sarja 65% Poliester 35% Algodão 200gr/m2







XS a XXL



BATA - REF. 2599 Sarja 65% Poliester 35% Algodão 200gr/m2 XS a XXL

## BATA - REF. 1891

(disponível em manga curta e manga comprida) Sarja 65% Poliester 35% Algodão 200gr/m2 XS a XXL















## BABEIRO - REF. 2589

Sarja 65% Poliester 35% Algodão 200gr/mz Tamanho único

























JARDINEIRA - REF. 4332

Sarja 65% Poliester 35% Algodão 200gr/m2