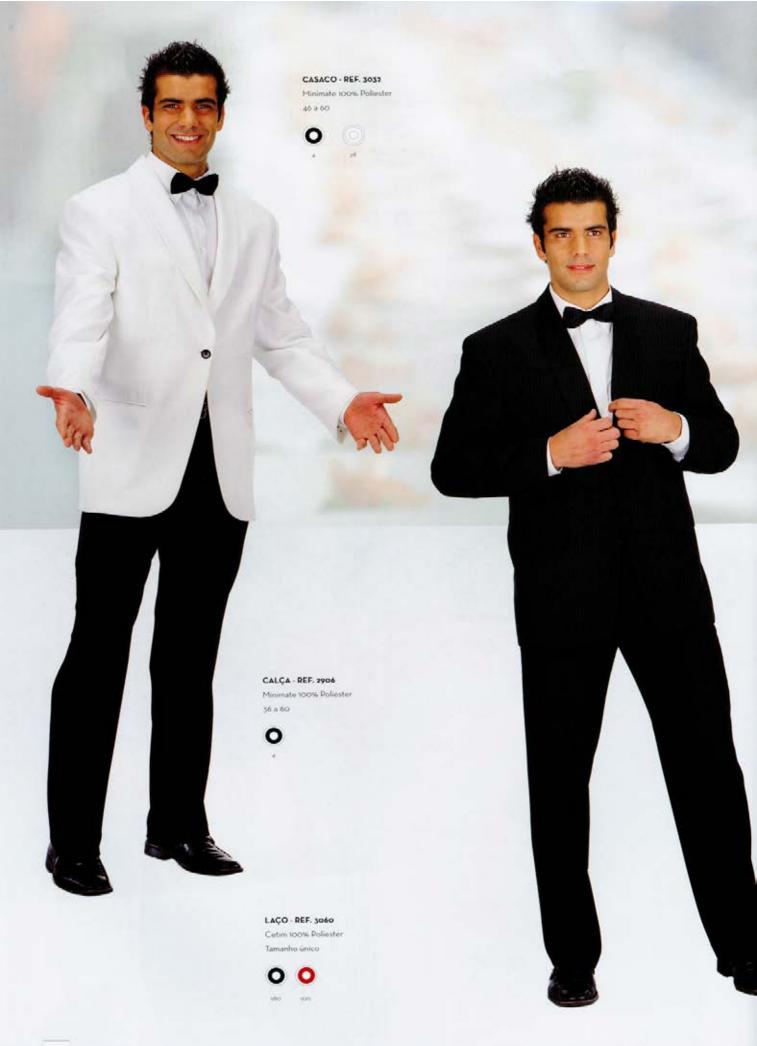

LAÇO - REF. PC77-11 Cetim 100% Poliester Tamanho único

LAÇO - REF. 3060 Cetim 100% Poliester Tamanho único

Cetim 100% Poliester Tamanho único

CASACO - REF. 134-38

SAIA - REF. 2903-38

34 0 46

Sarjinha 65% Poliester 35% Viscose

CASACO - REF. 160-38 Sarjinha 65% Poliester 35% Viscose

CALÇA - REF. 2906-38 Sarjinha 65% Poliester 35% Viscose 36 a 60

46 0 60

COLETE - REF. 4070 Minimate 100% Poliester 46 9 60