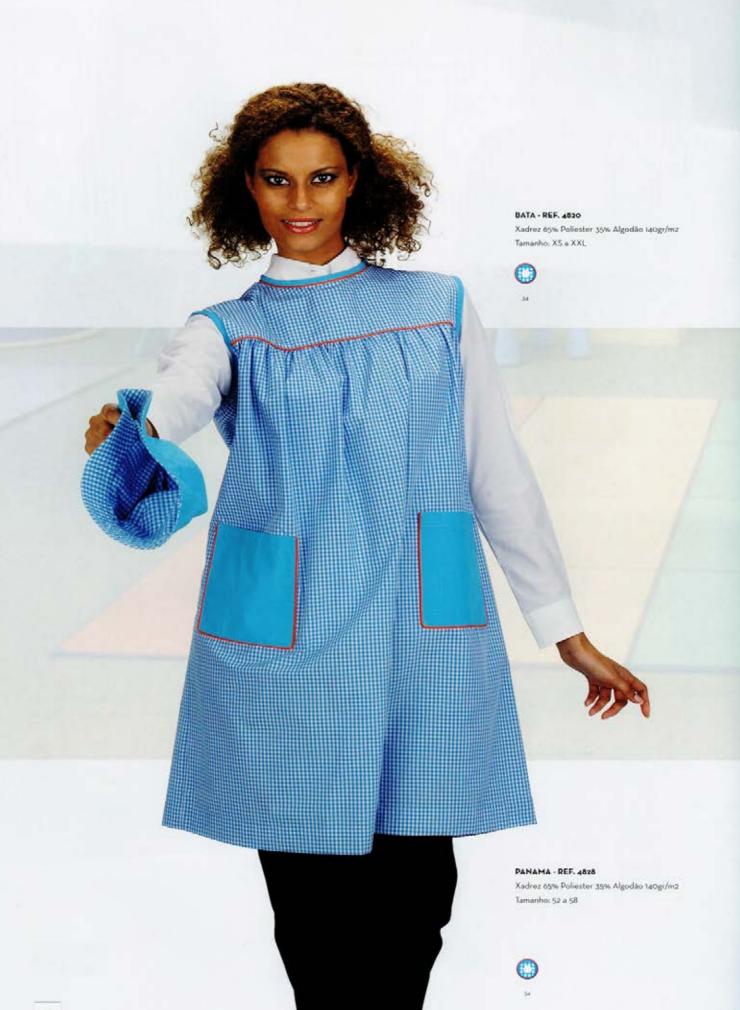

#### PANAMA - REF. 4828

Cambraia 65% Poliester 35% Algodão 110gr/m2 Tamanho: 52 a 58

23/8

PANAMA - REF. 4828

Xadrez 65% Poliester 35% Algodão 140gr/m2 Tamanho: 52 a 58

## PANAMA - REF. 4830

Canvas 65% Poliester 35% Algodão 140gr/m2 Tamanho: 52 a 58

Xadrez 65% Poliester 35% Algodão 140gr/m2 Tamanho: 52 a 58