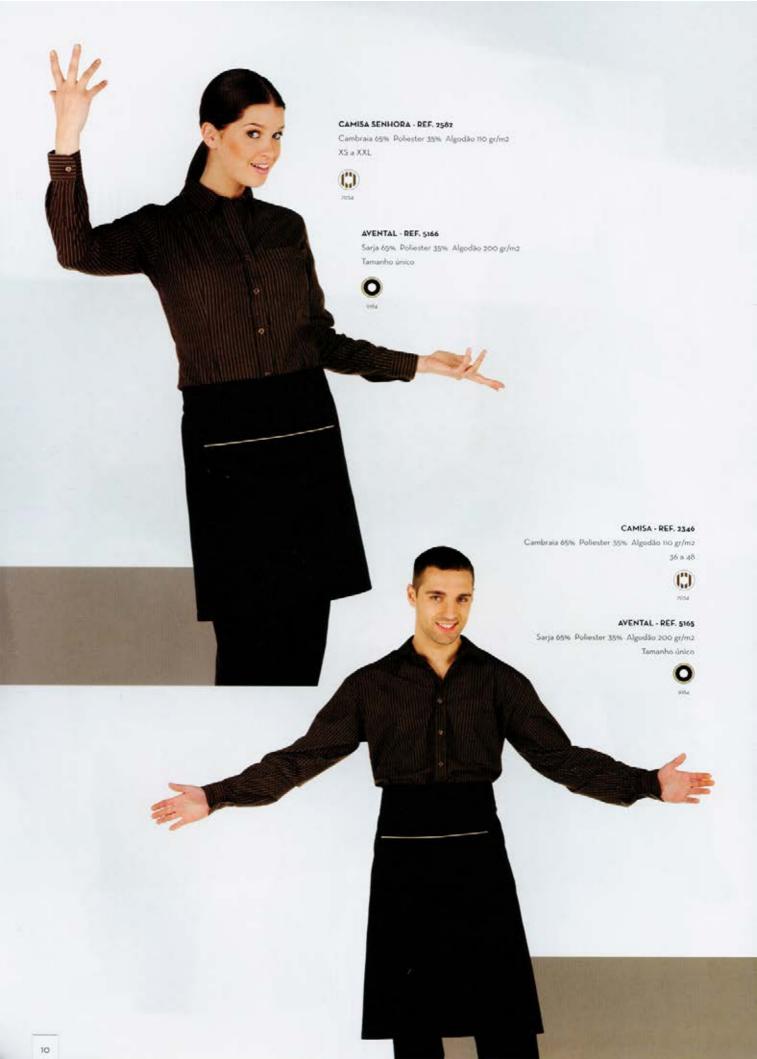

## BLUSA - REF. 3050 (disponível em manga curta e manga comprida) Cambraia 65% Poliester 35% Algodão 110 gr/m2 0000

# BLUSA - REF. 3050

(disponível em manga curta e manga comprida) Cambraia 65% Poliester 35% Algodão 110gr/m2

(disponível em manga curta e manga comprida) Cambraia 65% Poliester 35% Algodão 110gr/m2