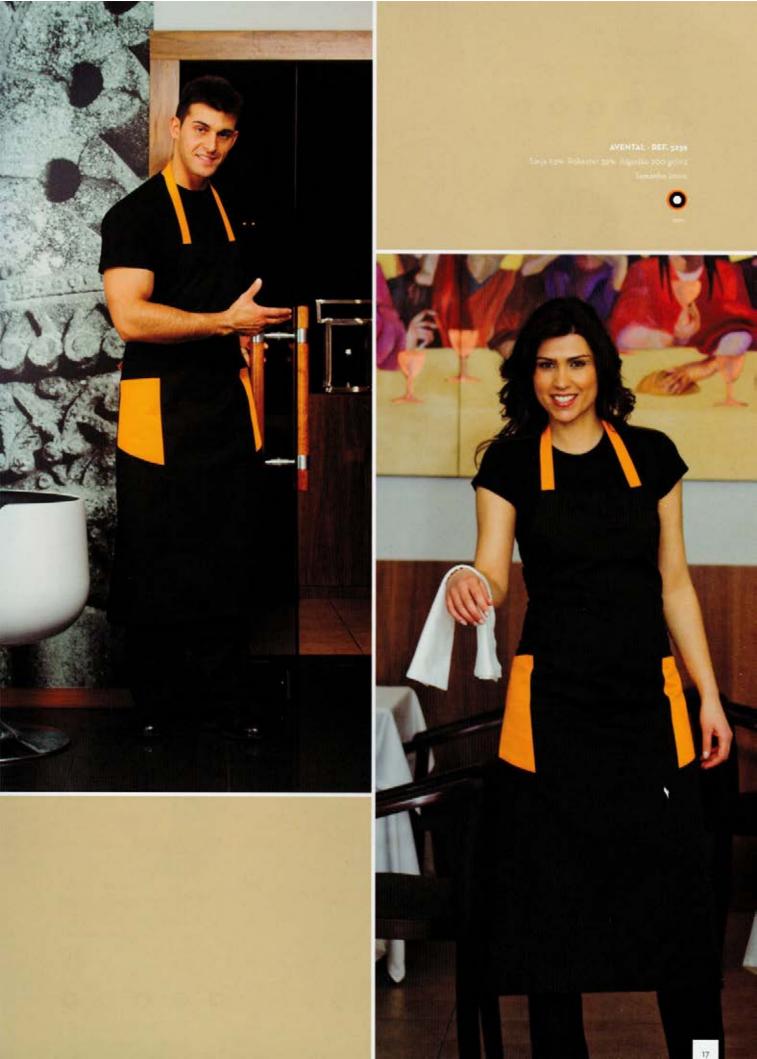

#### AVENTAL - REF. 2577

Sarja 65% Poliester 35% Algodão 200gr/m2

Tamanho único