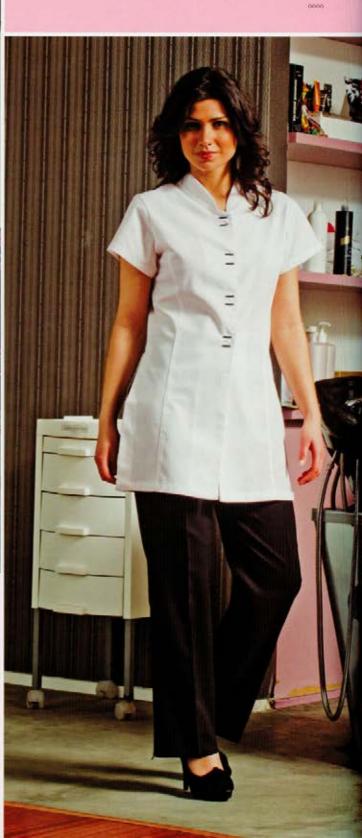

#### TUNICA - REF. 4935

Minimate 100% Poliester 190gr/m2 XS a XXL

Sarja65% Poliester 35% Algodão 200gr/m2

BATA - REF. 5378 Sarja65% Poliester 35% Algodão 200g/m2 XSaXXL