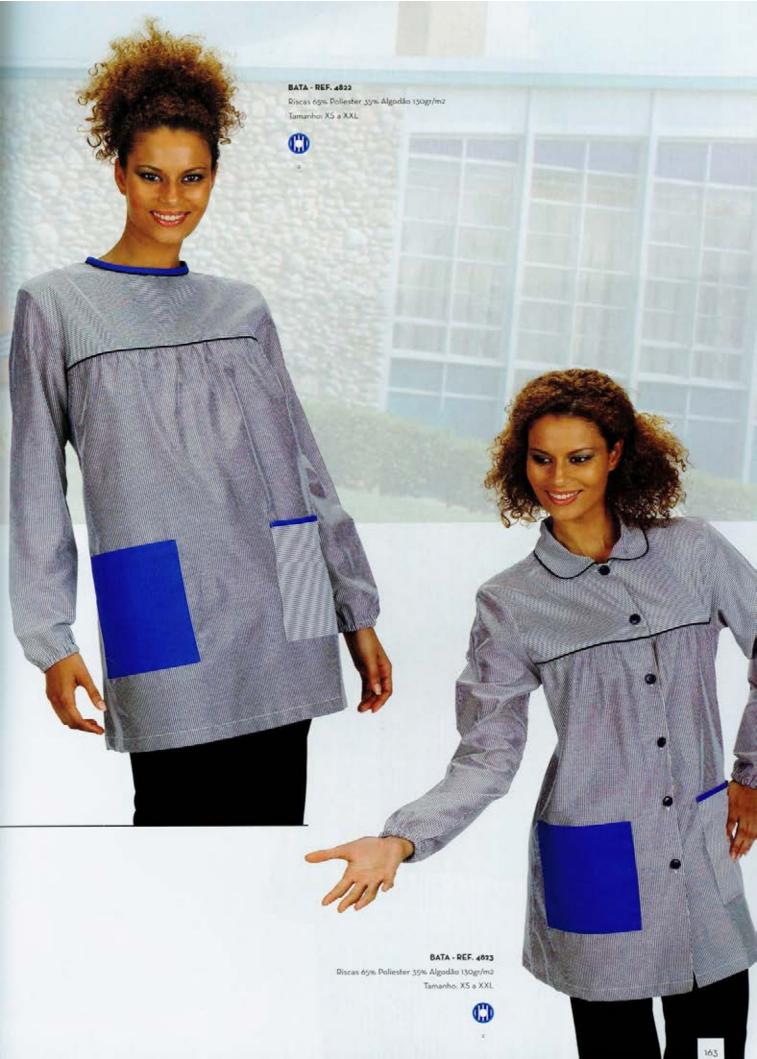

confortáveis e práticos para alegrar o dia a dia de um infantário e escola. Com motivos divertidos e atractivos fozem do uso da bata um momento de diversão

REST

FARTÁRIOS INDUS











BATA - REF. 4637 Xadrez 65% Poliester 35% Algodão 130gr/m2 Tamanho: XS a XXL BATA MENINA - REF. 4848 Xadrez 65% Poliester 35% Algodão 130gr/m2 Tamanho: 1 a 8 Liso 65% Poliester 35% Algodão 200gr/m2 Tamanho: 52 a 58





### BATA MENINA - REF. 4848-23

Cambraia 65% Poliester 35% Algodão 110gr/m2 Tamanho: 1 a 8



#### PANAMA - REF. 4828

Cambraia 65% Poliester 35% Algodão 110gr/m2 Tamanho: 52 a 58



23/8









PANAMA - REF. 4828

Xadrez 65% Poliester 35% Algodão 140gr/m2 Tamanho: 52 a 58



### BATA UNISEXO - REF. 4855

Xadrez 65% Poliester 35% Algodão 140gr/m2 Tamanho: 1 a 8































Canvas 65% Poliester 35% Algodão 140gr/m2

## PANAMA - REF. 4830

Canvas 65% Poliester 35% Algodão 140gr/m2 Tamanho: 52 a 58

















Xadrez 65% Poliester 35% Algodão 140gr/m2 Tamanho: 52 a 58



















# INDÚSTRIA

"O trabalho operário é de transformação de matéria prima".

Nos nossos dias a segurança e bem estar no local de trabalho são fundamentais, nesta óptica a FVC aposta em fardas de qualidade. Cumprindo as normas especificas para esta área, garantimos conforto e uma imagem uniformizada à medida da sua empresa.

PASTELARIA SAUDE ESTETICA

REST

BORAPAS FANTÁR

CATALOGO LABORAL









BATA - REF. 2599 Sarja 65% Poliester 35% Algodão 200gr/m2







XS a XXL



BATA - REF. 2599 Sarja 65% Poliester 35% Algodão 200gr/m2 XS a XXL

## BATA - REF. 1891

(disponív