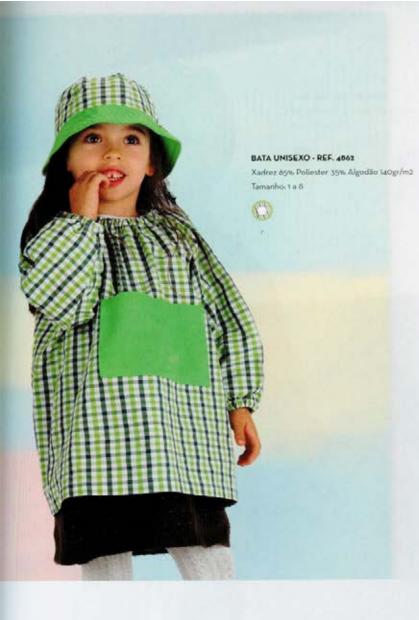

### BATA UNISEXO - REF. 4855

Xadrez 65% Poliester 35% Algodão 140gr/m2 Tamanho: 1 a 8

Canvas 65% Poliester 35% Algodão 140gr/m2