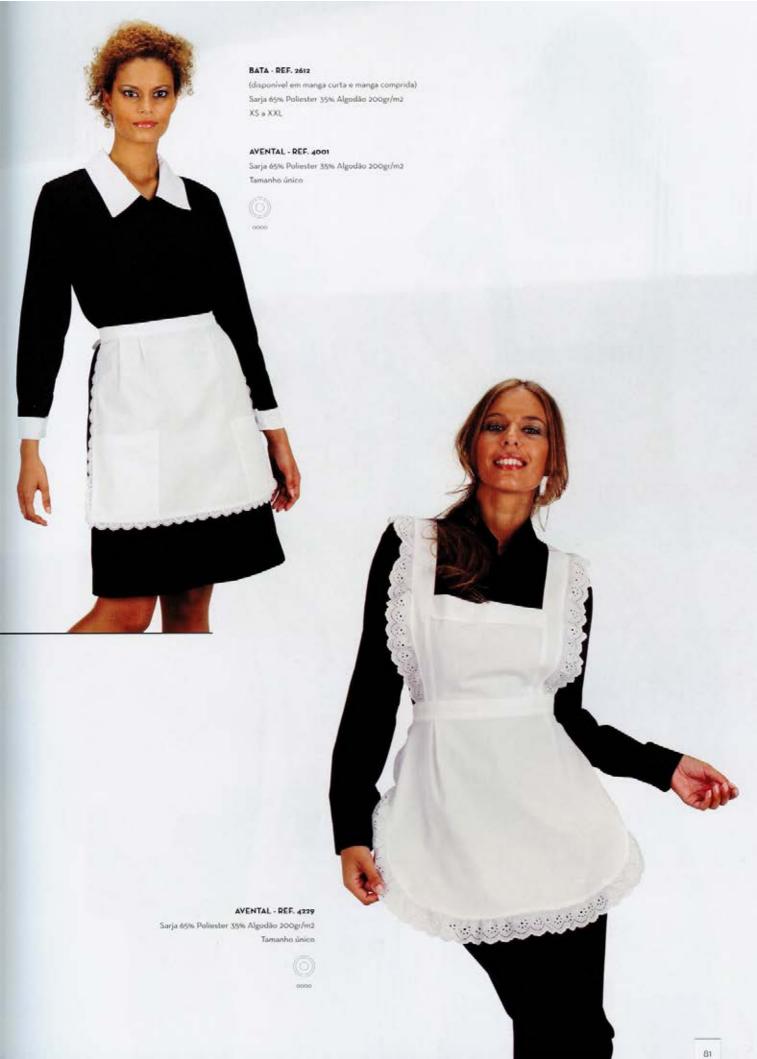

### BATA - REF. 2601

Sarja 65% Pobester 35% Algodão 200gr/m2 XS a XXL

#### AVENTAL - REF. 2602

Sarja 65% Poliester 35% Algodão 200gr/m2 Tamanho único

CALÇA - REF. 5258 GANGA 100% ALGODÃO 390GR/M2 36 A 60

XS a XXL