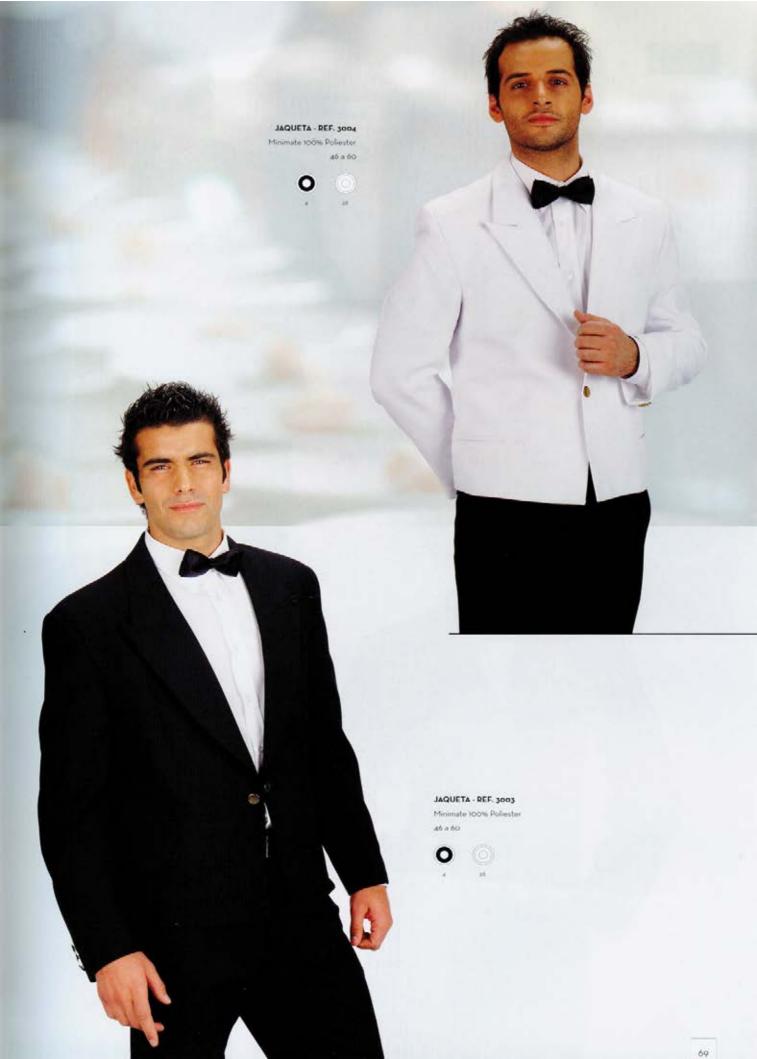

LAÇO - REF. PC77-11 Cetim 100% Poliester Tamanho único

LAÇO - REF. 3060 Cetim 100% Poliester Tamanho único

Cetim 100% Poliester Tamanho único

CASACO - REF. 134-38

SAIA - REF. 2903-38

34 0 46

Sarjinha 65% Poliester 35% Viscose

CASACO - REF. 160-38 Sarjinha 65% Poliester 35% Viscose

CALÇA - REF. 2906-38 Sarjinha 65% Poliester 35% Viscose 36 a 60

46 0 60

COLETE - REF. 4070 Minimate 100% Poliester 46 9 60